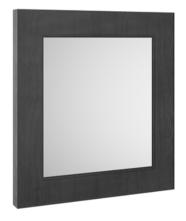

Sales Code: OLF414 Description: 600 X 800 Flat Mirror

| <b>Product Dimensions</b>   |                              |
|-----------------------------|------------------------------|
| Height (mm):                | 800                          |
| Width (mm):                 | 600                          |
| Depth (mm):                 | 58                           |
| Nett Weight (kg):           | 8.5                          |
| Packaging Dimensions        |                              |
| Height (mm):                | 825                          |
| Width (mm):                 | 615                          |
| Depth (mm):                 | 90                           |
| Gross Weight (kg):          | 8.5                          |
| Packaging Data              |                              |
| Box Colour:                 | Brown Cardboard Box          |
| Box Qty:                    | 1                            |
| Label Size:                 | 100 x 50                     |
| Label Colour:               | White Label                  |
| Label Qty:                  | 1                            |
| Outer Box Dimensions (If Ap | plicable)                    |
| Height (mm):                |                              |
| Width (mm):                 |                              |
| Depth (mm):                 |                              |
| Gross Weight (kg):          |                              |
| Barcode:                    | 5056211851493                |
| Product Details             |                              |
| Country of Origin:          | United Kingdom               |
| Fitting Instruction:        | Yes                          |
|                             | C: Yes CE: Yes               |
| Colour:                     | Royal Grey                   |
| Construction Method:        | Cam & Wood Dowel             |
| Construction Type:          | Rigid                        |
| Cabinet Finish:             | Not Applicable               |
| Fascia Finish:              | Mdf Vinyl Textured Woodgrain |
| Cabinet Thickness (mm):     | <del></del>                  |
| Fascia Thickness (mm):      | 18                           |
| Drawer Included:            | Not Applicable               |
| Drawer Type:                | Not Applicable               |
| No of Shelves:              | 0                            |
| Hinge Type:                 | Not Applicable               |
| Hinge Included:             | Not Applicable               |
| Adjustable Legs:            | Not Applicable               |
| Fixings Included:           | Yes                          |
| Handle Style:               | Not Applicable               |
| Handle Included:            | Not Applicable               |
| Waste Shroud:               | Not Applicable               |
| Handle Type:                | Not Applicable               |