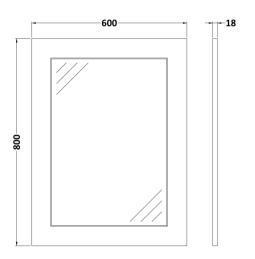

Sales Code: OLF414 Description: 600 X 800 Flat Mirror

| <b>Product Dimensions</b>   |                              |
|-----------------------------|------------------------------|
| Height (mm):                | 800                          |
| Width (mm):                 | 600                          |
| Depth (mm):                 | 58                           |
| Nett Weight (kg):           | 8.5                          |
| Packaging Dimensions        |                              |
| Height (mm):                | 825                          |
| Width (mm):                 | 615                          |
| Depth (mm):                 | 90                           |
| Gross Weight (kg):          | 8.5                          |
| Packaging Data              |                              |
| Box Colour:                 | Brown Cardboard Box          |
| Box Qty:                    | 1                            |
| Label Size:                 | 100 x 50                     |
| Label Colour:               | White Label                  |
| Label Qty:                  | 1                            |
| Outer Box Dimensions (If Ap | plicable)                    |
| Height (mm):                |                              |
| Width (mm):                 |                              |
| Depth (mm):                 |                              |
| Gross Weight (kg):          |                              |
| Barcode:                    | 5056211851493                |
| Product Details             |                              |
| Country of Origin:          | United Kingdom               |
| Fitting Instruction:        | Yes                          |
|                             | C: Yes CE: Yes               |
| Colour:                     | Royal Grey                   |
| Construction Method:        | Cam & Wood Dowel             |
| Construction Type:          | Rigid                        |
| Cabinet Finish:             | Not Applicable               |
| Fascia Finish:              | Mdf Vinyl Textured Woodgrain |
| Cabinet Thickness (mm):     | <del></del>                  |
| Fascia Thickness (mm):      | 18                           |
| Drawer Included:            | Not Applicable               |
| Drawer Type:                | Not Applicable               |
| No of Shelves:              | 0                            |
| Hinge Type:                 | Not Applicable               |
| Hinge Included:             | Not Applicable               |
| Adjustable Legs:            | Not Applicable               |
| Fixings Included:           | Yes                          |
| Handle Style:               | Not Applicable               |
| Handle Included:            | Not Applicable               |
| Waste Shroud:               | Not Applicable               |
| Handle Type:                | Not Applicable               |