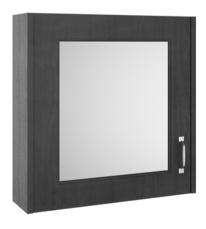

Sales Code: OLF413 Description: 600 Single Door Mirror Unit

| <b>Product Dimensions</b>          |                              |
|------------------------------------|------------------------------|
| Height (mm):                       | 595                          |
| Width (mm):                        | 590                          |
| Depth (mm):                        | 162                          |
| Nett Weight (kg):                  | 14.7                         |
| Packaging Dimensions               |                              |
| Height (mm):                       | 640                          |
| Width (mm):                        | 610                          |
| Depth (mm):                        | 180                          |
| Gross Weight (kg):                 | 15                           |
| Packaging Data                     |                              |
| Box Colour:                        | Brown Cardboard Box          |
| Box Qty:                           | 1                            |
| Label Size:                        | 100 x 50                     |
| Label Colour:                      | White Label                  |
| Label Qty:                         | 2                            |
| <b>Outer Box Dimensions (If Ap</b> | plicable)                    |
| Height (mm):                       |                              |
| Width (mm):                        |                              |
| Depth (mm):                        |                              |
| Gross Weight (kg):                 |                              |
| Barcode:                           | 5056211847441                |
| <b>Product Details</b>             |                              |
| Country of Origin:                 | United Kingdom               |
| Fitting Instruction:               | Yes                          |
| Certification: FS0                 | C: Yes CE: Yes               |
| Colour:                            | Royal Grey                   |
| Construction Method:               | Cam & Wood Dowel             |
| Construction Type:                 | Rigid                        |
| Cabinet Finish:                    | MFC Textured Woodgrain       |
| Fascia Finish:                     | Mdf Vinyl Textured Woodgrain |
| Cabinet Thickness (mm):            | 18                           |
| Fascia Thickness (mm):             | 18                           |
| Drawer Included:                   | No                           |
| Drawer Type:                       | Not Applicable               |
| No of Shelves:                     | 1                            |
| Hinge Type:                        | 110 Degree Inset Clip-On S/C |
| Hinge Included:                    | Yes                          |
| Adjustable Legs:                   | No                           |
| Fixings Included:                  | Yes                          |
| Handle Style:                      | Traditional                  |
| Handle Included:                   | Yes                          |
| Waste Shroud:                      | No                           |
| Handle Type:                       | Strap                        |
|                                    |                              |