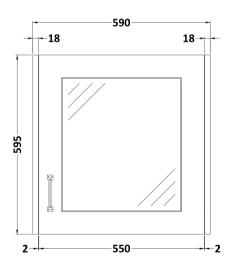

Sales Code: OLF413 Description: 600 Single Door Mirror Unit

| <b>Product Dimensions</b>          |                              |
|------------------------------------|------------------------------|
| Height (mm):                       | 595                          |
| Width (mm):                        | 590                          |
| Depth (mm):                        | 162                          |
| Nett Weight (kg):                  | 14.7                         |
| Packaging Dimensions               |                              |
| Height (mm):                       | 640                          |
| Width (mm):                        | 610                          |
| Depth (mm):                        | 180                          |
| Gross Weight (kg):                 | 15                           |
| Packaging Data                     |                              |
| Box Colour:                        | Brown Cardboard Box          |
| Box Qty:                           | 1                            |
| Label Size:                        | 100 x 50                     |
| Label Colour:                      | White Label                  |
| Label Qty:                         | 2                            |
| <b>Outer Box Dimensions (If Ap</b> | plicable)                    |
| Height (mm):                       |                              |
| Width (mm):                        |                              |
| Depth (mm):                        |                              |
| Gross Weight (kg):                 |                              |
| Barcode:                           | 5056211847441                |
| <b>Product Details</b>             |                              |
| Country of Origin:                 | United Kingdom               |
| Fitting Instruction:               | Yes                          |
| Certification: FS0                 | C: Yes CE: Yes               |
| Colour:                            | Royal Grey                   |
| Construction Method:               | Cam & Wood Dowel             |
| Construction Type:                 | Rigid                        |
| Cabinet Finish:                    | MFC Textured Woodgrain       |
| Fascia Finish:                     | Mdf Vinyl Textured Woodgrain |
| Cabinet Thickness (mm):            | 18                           |
| Fascia Thickness (mm):             | 18                           |
| Drawer Included:                   | No                           |
| Drawer Type:                       | Not Applicable               |
| No of Shelves:                     | 1                            |
| Hinge Type:                        | 110 Degree Inset Clip-On S/C |
| Hinge Included:                    | Yes                          |
| Adjustable Legs:                   | No                           |
| Fixings Included:                  | Yes                          |
| Handle Style:                      | Traditional                  |
| Handle Included:                   | Yes                          |
| Waste Shroud:                      | No                           |
| Handle Type:                       | Strap                        |
|                                    |                              |