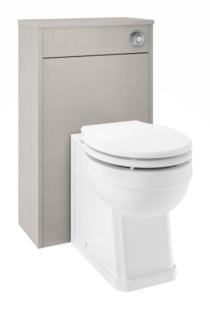

Sales Code: OLF241 Description: 500 W.C. Unit

| Product Dimensions      |         |                              |         |  |
|-------------------------|---------|------------------------------|---------|--|
| Height (mm):            |         | 852                          |         |  |
| Width (mm):             |         | 505                          |         |  |
| Depth (mm):             |         | 260                          |         |  |
| Nett Weight (kg):       |         | 16                           |         |  |
| Packaging Dimensions    |         |                              |         |  |
| Height (mm):            |         | 280                          |         |  |
| Width (mm):             |         | 520                          |         |  |
| Depth (mm):             |         | 895                          |         |  |
| Gross Weight (kg):      |         | 16                           |         |  |
| Packaging Data          |         |                              |         |  |
| Box Colour:             |         | Brown Cardboard Box          |         |  |
| Box Qty:                |         | 1                            |         |  |
| Label Size:             |         | 100 x 50                     |         |  |
| Label Colour:           |         | White Label                  |         |  |
| Label Qty:              |         | 2                            |         |  |
| Outer Box Dimensions (  | If Appl | icable)                      |         |  |
| Height (mm):            |         |                              |         |  |
| Width (mm):             |         |                              |         |  |
| Depth (mm):             |         |                              |         |  |
| Gross Weight (kg):      |         |                              |         |  |
| Barcode:                |         | 5055275812938                |         |  |
| Product Details         |         |                              |         |  |
| Country of Origin:      |         | United Kingdom               |         |  |
| Fitting Instruction:    |         | Yes                          |         |  |
| Certification:          | FSC:    | Yes                          | CE: N/A |  |
| Colour:                 |         | Stone Grey                   |         |  |
| Construction Method:    |         | Cam & Wood Dowel             |         |  |
| Construction Type:      |         | Rigid                        |         |  |
| Cabinet Finish:         |         | MFC Textured Woodgrain       |         |  |
| Fascia Finish:          |         | Mdf Vinyl Textured Woodgrain |         |  |
| Cabinet Thickness (mm): |         | 18                           |         |  |
| Fascia Thickness (mm):  |         | 18                           |         |  |
| Drawer Included:        |         | No                           |         |  |
| Drawer Type:            |         | Not Applicable               |         |  |
| No of Shelves:          |         | 0                            |         |  |
| Hinge Type:             |         | Not Applicable               |         |  |
| Hinge Included:         |         | No                           |         |  |
| Adjustable Legs:        |         | No                           |         |  |
| Fixings Included:       |         | No                           |         |  |
| Handle Style:           |         | Not Applicable               |         |  |
| Handle Included:        |         | No                           |         |  |
| Waste Shroud:           |         | No<br>Not Applicable         |         |  |
| Handle Type:            |         | Not Applicable               |         |  |