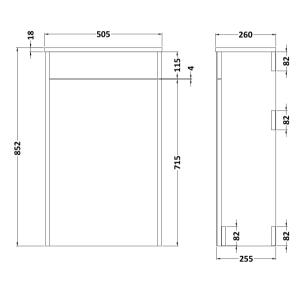

Sales Code: OLF241 Description: 500 W.C. Unit

| Product Dimensions      |         |                              |         |  |
|-------------------------|---------|------------------------------|---------|--|
| Height (mm):            |         | 852                          |         |  |
| Width (mm):             |         | 505                          |         |  |
| Depth (mm):             |         | 260                          |         |  |
| Nett Weight (kg):       |         | 16                           |         |  |
| Packaging Dimensions    |         |                              |         |  |
| Height (mm):            |         | 280                          |         |  |
| Width (mm):             |         | 520                          |         |  |
| Depth (mm):             |         | 895                          |         |  |
| Gross Weight (kg):      |         | 16                           |         |  |
| Packaging Data          |         |                              |         |  |
| Box Colour:             |         | Brown Cardboard Box          |         |  |
| Box Qty:                |         | 1                            |         |  |
| Label Size:             |         | 100 x 50                     |         |  |
| Label Colour:           |         | White Label                  |         |  |
| Label Qty:              |         | 2                            |         |  |
| Outer Box Dimensions (  | If Appl | icable)                      |         |  |
| Height (mm):            |         |                              |         |  |
| Width (mm):             |         |                              |         |  |
| Depth (mm):             |         |                              |         |  |
| Gross Weight (kg):      |         |                              |         |  |
| Barcode:                |         | 5055275812938                |         |  |
| Product Details         |         |                              |         |  |
| Country of Origin:      |         | United Kingdom               |         |  |
| Fitting Instruction:    |         | Yes                          |         |  |
| Certification:          | FSC:    | Yes                          | CE: N/A |  |
| Colour:                 |         | Stone Grey                   |         |  |
| Construction Method:    |         | Cam & Wood Dowel             |         |  |
| Construction Type:      |         | Rigid                        |         |  |
| Cabinet Finish:         |         | MFC Textured Woodgrain       |         |  |
| Fascia Finish:          |         | Mdf Vinyl Textured Woodgrain |         |  |
| Cabinet Thickness (mm): |         | 18                           |         |  |
| Fascia Thickness (mm):  |         | 18                           |         |  |
| Drawer Included:        |         | No                           |         |  |
| Drawer Type:            |         | Not Applicable               |         |  |
| No of Shelves:          |         | 0                            |         |  |
| Hinge Type:             |         | Not Applicable               |         |  |
| Hinge Included:         |         | No                           |         |  |
| Adjustable Legs:        |         | No                           |         |  |
| Fixings Included:       |         | No                           |         |  |
| Handle Style:           |         | Not Applicable               |         |  |
| Handle Included:        |         | No                           |         |  |
| Waste Shroud:           |         | No<br>Not Applicable         |         |  |
| Handle Type:            |         | Not Applicable               |         |  |