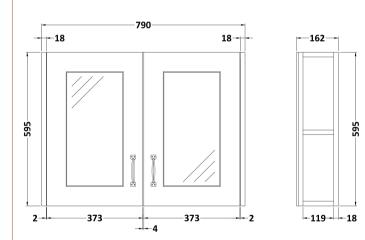

ROXOR

Sales Code: OLF215

Description: 800 2-Door Mirror Unit

| Product Dimensions      |        |                              |
|-------------------------|--------|------------------------------|
| Height (mm):            |        | 595                          |
| Width (mm):             |        | 790                          |
| Depth (mm):             |        | 162                          |
| Nett Weight (kg):       |        | 18.02                        |
| Packaging Dimensions    |        |                              |
| Height (mm):            |        | 640                          |
| Width (mm):             |        | 810                          |
| Depth (mm):             |        | 180                          |
| Gross Weight (kg):      |        | 19.09                        |
| Packaging Data          |        |                              |
| Box Colour:             |        | Brown Cardboard Box          |
| Box Qty:                |        | 1                            |
| Label Size:             |        | 100 x 50                     |
| Label Colour:           |        | White Label                  |
| Label Qty:              |        | 2                            |
| Outer Box Dimensions (I | f Appl | icable)                      |
| Height (mm):            |        |                              |
| Width (mm):             |        |                              |
| Depth (mm):             |        |                              |
| Gross Weight (kg):      |        |                              |
| Barcode:                |        | 5055275812907                |
| Product Details         |        |                              |
| Country of Origin:      |        | United Kingdom               |
| Fitting Instruction:    |        | Yes                          |
| Certification:          | FSC:   | Yes CE: Yes                  |
| Colour:                 |        | Stone Grey                   |
| Construction Method:    |        | Cam & Wood Dowel             |
| Construction Type:      |        | Rigid                        |
| Cabinet Finish:         |        | MFC Textured Woodgrain       |
| Fascia Finish:          |        | Mdf Vinyl Textured Woodgrain |
| Cabinet Thickness (mm): |        | 18                           |
| Fascia Thickness (mm):  |        | 18                           |
| Drawer Included:        |        | No                           |
| Drawer Type:            |        | Not Applicable               |
| No of Shelves:          |        | 1                            |
| Hinge Type:             |        | 110 Degree Inset Clip-On S/C |
| Hinge Included:         |        | Yes                          |
| Adjustable Legs:        |        | No                           |
| Fixings Included:       |        | No                           |
| Handle Style:           |        | Traditional                  |
| Handle Included:        |        | Yes                          |
| Waste Shroud:           |        | No                           |
| Handle Type:            |        | Strap                        |