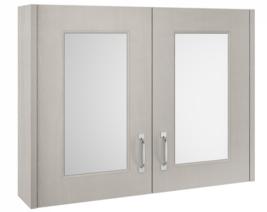

ROXOR

Sales Code: OLF215

Description: 800 2-Door Mirror Unit

| Product Dimensions      |        |                              |
|-------------------------|--------|------------------------------|
| Height (mm):            |        | 595                          |
| Width (mm):             |        | 790                          |
| Depth (mm):             |        | 162                          |
| Nett Weight (kg):       |        | 18.02                        |
| Packaging Dimensions    |        |                              |
| Height (mm):            |        | 640                          |
| Width (mm):             |        | 810                          |
| Depth (mm):             |        | 180                          |
| Gross Weight (kg):      |        | 19.09                        |
| Packaging Data          |        |                              |
| Box Colour:             |        | Brown Cardboard Box          |
| Box Qty:                |        | 1                            |
| Label Size:             |        | 100 x 50                     |
| Label Colour:           |        | White Label                  |
| Label Qty:              |        | 2                            |
| Outer Box Dimensions (I | f Appl | icable)                      |
| Height (mm):            |        |                              |
| Width (mm):             |        |                              |
| Depth (mm):             |        |                              |
| Gross Weight (kg):      |        |                              |
| Barcode:                |        | 5055275812907                |
| Product Details         |        |                              |
| Country of Origin:      |        | United Kingdom               |
| Fitting Instruction:    |        | Yes                          |
| Certification:          | FSC:   | Yes CE: Yes                  |
| Colour:                 |        | Stone Grey                   |
| Construction Method:    |        | Cam & Wood Dowel             |
| Construction Type:      |        | Rigid                        |
| Cabinet Finish:         |        | MFC Textured Woodgrain       |
| Fascia Finish:          |        | Mdf Vinyl Textured Woodgrain |
| Cabinet Thickness (mm): |        | 18                           |
| Fascia Thickness (mm):  |        | 18                           |
| Drawer Included:        |        | No                           |
| Drawer Type:            |        | Not Applicable               |
| No of Shelves:          |        | 1                            |
| Hinge Type:             |        | 110 Degree Inset Clip-On S/C |
| Hinge Included:         |        | Yes                          |
| Adjustable Legs:        |        | No                           |
| Fixings Included:       |        | No                           |
| Handle Style:           |        | Traditional                  |
| Handle Included:        |        | Yes                          |
| Waste Shroud:           |        | No                           |
| Handle Type:            |        | Strap                        |