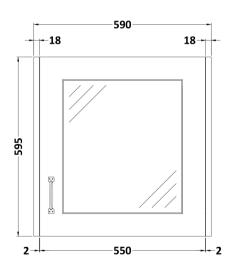

Sales Code: OLF213 Description: 600 Single Door Mirror Unit

| Product Dimensions         |                              |  |
|----------------------------|------------------------------|--|
| Height (mm):               | 595                          |  |
| Width (mm):                | 590                          |  |
| Depth (mm):                | 162                          |  |
| Nett Weight (kg):          | 14.7                         |  |
| Packaging Dimensions       |                              |  |
| Height (mm):               | 640                          |  |
| Width (mm):                | 610                          |  |
| Depth (mm):                | 180                          |  |
| Gross Weight (kg):         | 15                           |  |
| Packaging Data             |                              |  |
| Box Colour:                | Brown Cardboard Box          |  |
| Box Qty:                   | 1                            |  |
| Label Size:                | 100 x 50                     |  |
| Label Colour:              | White Label                  |  |
| Label Qty:                 | 2                            |  |
| Outer Box Dimensions (If A | pplicable)                   |  |
| Height (mm):               |                              |  |
| Width (mm):                |                              |  |
| Depth (mm):                |                              |  |
| Gross Weight (kg):         |                              |  |
| Barcode:                   | 5055275812877                |  |
| Product Details            |                              |  |
| Country of Origin:         | United Kingdom               |  |
| Fitting Instruction:       | Yes                          |  |
| Certification: I           | SC: Yes CE: Yes              |  |
| Colour:                    | Stone Grey                   |  |
| Construction Method:       | Cam & Wood Dowel             |  |
| Construction Type:         | Rigid                        |  |
| Cabinet Finish:            | MFC Textured Woodgrain       |  |
| Fascia Finish:             | Mdf Vinyl Textured Woodgrain |  |
| Cabinet Thickness (mm):    | 18                           |  |
| Fascia Thickness (mm):     | 18                           |  |
| Drawer Included:           | No                           |  |
| Drawer Type:               | Not Applicable               |  |
| No of Shelves:             | 1                            |  |
| Hinge Type:                | 110 Degree Inset Clip-On S/C |  |
| Hinge Included:            | Yes                          |  |
| Adjustable Legs:           | No                           |  |
| Fixings Included:          | No                           |  |
| Handle Style:              | Traditional                  |  |
| Handle Included:           | Yes                          |  |
| Waste Shroud:              | No                           |  |
| Handle Type:               | Strap                        |  |