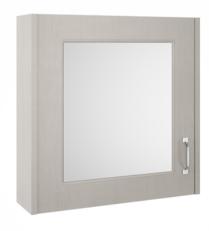

Sales Code: OLF213 Description: 600 Single Door Mirror Unit

| Product Dimensions         |                              |  |
|----------------------------|------------------------------|--|
| Height (mm):               | 595                          |  |
| Width (mm):                | 590                          |  |
| Depth (mm):                | 162                          |  |
| Nett Weight (kg):          | 14.7                         |  |
| Packaging Dimensions       |                              |  |
| Height (mm):               | 640                          |  |
| Width (mm):                | 610                          |  |
| Depth (mm):                | 180                          |  |
| Gross Weight (kg):         | 15                           |  |
| Packaging Data             |                              |  |
| Box Colour:                | Brown Cardboard Box          |  |
| Box Qty:                   | 1                            |  |
| Label Size:                | 100 x 50                     |  |
| Label Colour:              | White Label                  |  |
| Label Qty:                 | 2                            |  |
| Outer Box Dimensions (If A | pplicable)                   |  |
| Height (mm):               |                              |  |
| Width (mm):                |                              |  |
| Depth (mm):                |                              |  |
| Gross Weight (kg):         |                              |  |
| Barcode:                   | 5055275812877                |  |
| Product Details            |                              |  |
| Country of Origin:         | United Kingdom               |  |
| Fitting Instruction:       | Yes                          |  |
| Certification: I           | SC: Yes CE: Yes              |  |
| Colour:                    | Stone Grey                   |  |
| Construction Method:       | Cam & Wood Dowel             |  |
| Construction Type:         | Rigid                        |  |
| Cabinet Finish:            | MFC Textured Woodgrain       |  |
| Fascia Finish:             | Mdf Vinyl Textured Woodgrain |  |
| Cabinet Thickness (mm):    | 18                           |  |
| Fascia Thickness (mm):     | 18                           |  |
| Drawer Included:           | No                           |  |
| Drawer Type:               | Not Applicable               |  |
| No of Shelves:             | 1                            |  |
| Hinge Type:                | 110 Degree Inset Clip-On S/C |  |
| Hinge Included:            | Yes                          |  |
| Adjustable Legs:           | No                           |  |
| Fixings Included:          | No                           |  |
| Handle Style:              | Traditional                  |  |
| Handle Included:           | Yes                          |  |
| Waste Shroud:              | No                           |  |
| Handle Type:               | Strap                        |  |