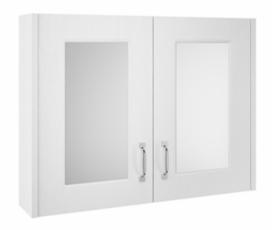

Sales Code: OLF115 Description: 800 2-Door Mirror Unit

Handle Type:

| <b>Product Dimensions</b> |          |                              |
|---------------------------|----------|------------------------------|
| Height (mm):              |          | 595                          |
| Width (mm):               |          | 790                          |
| Depth (mm):               |          | 162                          |
| Nett Weight (kg):         |          | 18.02                        |
| Packaging Dimensions      |          |                              |
| Height (mm):              |          | 640                          |
| Width (mm):               |          | 810                          |
| Depth (mm):               |          | 180                          |
| Gross Weight (kg):        |          | 19.09                        |
| Packaging Data            |          |                              |
| Box Colour:               |          | Brown Cardboard Box          |
| Box Qty:                  |          | 1                            |
| Label Size:               |          | 100 x 50                     |
| Label Colour:             |          | White Label                  |
| Label Qty:                |          | 2                            |
| Outer Box Dimensions (    | If Appli | icable)                      |
| Height (mm):              |          | ·                            |
| Width (mm):               |          |                              |
| Depth (mm):               |          |                              |
| Gross Weight (kg):        |          |                              |
| Barcode:                  |          | 5055275812891                |
| Product Details           |          |                              |
| Country of Origin:        |          | United Kingdom               |
| Fitting Instruction:      |          | Yes                          |
| Certification:            | FSC:     | Yes CE: Yes                  |
| Colour:                   |          | White Ash                    |
| Construction Method:      |          | Cam & Wood Dowel             |
| Construction Type:        |          | Rigid                        |
| Cabinet Finish:           |          | MFC Textured Woodgrain       |
| Fascia Finish:            |          | Mdf Vinyl Textured Woodgrain |
| Cabinet Thickness (mm):   |          | 18                           |
| Fascia Thickness (mm):    |          | 18                           |
| Drawer Included:          |          | No                           |
| Drawer Type:              |          | Not Applicable               |
| No of Shelves:            |          | 1                            |
| Hinge Type:               |          | 110 Degree Inset Clip-On S/C |
| Hinge Included:           |          | Yes                          |
| Adjustable Legs:          |          | No                           |
| Fixings Included:         |          | No                           |
| Handle Style:             |          | Traditional                  |
| Handle Included:          |          | Yes                          |
| Waste Shroud:             |          | No                           |