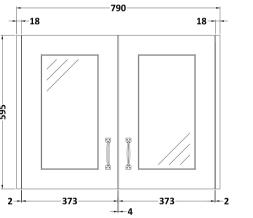

Sales Code: OLF115 Description: 800 2-Door Mirror Unit

Handle Type:

| <b>Product Dimensions</b> |          |                              |
|---------------------------|----------|------------------------------|
| Height (mm):              |          | 595                          |
| Width (mm):               |          | 790                          |
| Depth (mm):               |          | 162                          |
| Nett Weight (kg):         |          | 18.02                        |
| Packaging Dimensions      |          |                              |
| Height (mm):              |          | 640                          |
| Width (mm):               |          | 810                          |
| Depth (mm):               |          | 180                          |
| Gross Weight (kg):        |          | 19.09                        |
| Packaging Data            |          |                              |
| Box Colour:               |          | Brown Cardboard Box          |
| Box Qty:                  |          | 1                            |
| Label Size:               |          | 100 x 50                     |
| Label Colour:             |          | White Label                  |
| Label Qty:                |          | 2                            |
| Outer Box Dimensions (    | If Appli | icable)                      |
| Height (mm):              |          | ·                            |
| Width (mm):               |          |                              |
| Depth (mm):               |          |                              |
| Gross Weight (kg):        |          |                              |
| Barcode:                  |          | 5055275812891                |
| Product Details           |          |                              |
| Country of Origin:        |          | United Kingdom               |
| Fitting Instruction:      |          | Yes                          |
| Certification:            | FSC:     | Yes CE: Yes                  |
| Colour:                   |          | White Ash                    |
| Construction Method:      |          | Cam & Wood Dowel             |
| Construction Type:        |          | Rigid                        |
| Cabinet Finish:           |          | MFC Textured Woodgrain       |
| Fascia Finish:            |          | Mdf Vinyl Textured Woodgrain |
| Cabinet Thickness (mm):   |          | 18                           |
| Fascia Thickness (mm):    |          | 18                           |
| Drawer Included:          |          | No                           |
| Drawer Type:              |          | Not Applicable               |
| No of Shelves:            |          | 1                            |
| Hinge Type:               |          | 110 Degree Inset Clip-On S/C |
| Hinge Included:           |          | Yes                          |
| Adjustable Legs:          |          | No                           |
| Fixings Included:         |          | No                           |
| Handle Style:             |          | Traditional                  |
| Handle Included:          |          | Yes                          |
| Waste Shroud:             |          | No                           |