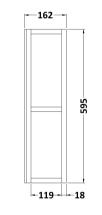

Sales Code: OLF115 Description: 800 2-Door Mirror Unit

Handle Type:

| <b>Product Dimensions</b> |          |                              |
|---------------------------|----------|------------------------------|
| Height (mm):              |          | 595                          |
| Width (mm):               |          | 790                          |
| Depth (mm):               |          | 162                          |
| Nett Weight (kg):         |          | 18.02                        |
| Packaging Dimensions      |          |                              |
| Height (mm):              |          | 640                          |
| Width (mm):               |          | 810                          |
| Depth (mm):               |          | 180                          |
| Gross Weight (kg):        |          | 19.09                        |
| Packaging Data            |          |                              |
| Box Colour:               |          | Brown Cardboard Box          |
| Box Qty:                  |          | 1                            |
| Label Size:               |          | 100 x 50                     |
| Label Colour:             |          | White Label                  |
| Label Qty:                |          | 2                            |
| Outer Box Dimensions (    | If Appli | icable)                      |
| Height (mm):              |          | ·                            |
| Width (mm):               |          |                              |
| Depth (mm):               |          |                              |
| Gross Weight (kg):        |          |                              |
| Barcode:                  |          | 5055275812891                |
| Product Details           |          |                              |
| Country of Origin:        |          | United Kingdom               |
| Fitting Instruction:      |          | Yes                          |
| Certification:            | FSC:     | Yes CE: Yes                  |
| Colour:                   |          | White Ash                    |
| Construction Method:      |          | Cam & Wood Dowel             |
| Construction Type:        |          | Rigid                        |
| Cabinet Finish:           |          | MFC Textured Woodgrain       |
| Fascia Finish:            |          | Mdf Vinyl Textured Woodgrain |
| Cabinet Thickness (mm):   |          | 18                           |
| Fascia Thickness (mm):    |          | 18                           |
| Drawer Included:          |          | No                           |
| Drawer Type:              |          | Not Applicable               |
| No of Shelves:            |          | 1                            |
| Hinge Type:               |          | 110 Degree Inset Clip-On S/C |
| Hinge Included:           |          | Yes                          |
| Adjustable Legs:          |          | No                           |
| Fixings Included:         |          | No                           |
| Handle Style:             |          | Traditional                  |
| Handle Included:          |          | Yes                          |
| Waste Shroud:             |          | No                           |