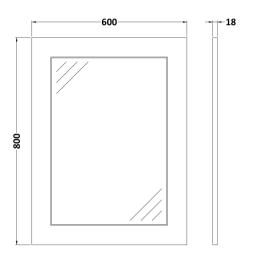

Sales Code: OLF114 Description: 600 X 800 Flat Mirror

| <b>Product Dimensions</b>            |                              |
|--------------------------------------|------------------------------|
| Height (mm):                         | 800                          |
| Width (mm):                          | 600                          |
| Depth (mm):                          | 58                           |
| Nett Weight (kg):                    | 8.5                          |
| Packaging Dimensions                 |                              |
| Height (mm):                         | 825                          |
| Width (mm):                          | 615                          |
| Depth (mm):                          | 90                           |
| Gross Weight (kg):                   | 8.5                          |
| Packaging Data                       |                              |
| Box Colour:                          | Brown Cardboard Box          |
| Box Qty:                             | 1                            |
| Label Size:                          | 100 x 50                     |
| Label Colour:                        | White Label                  |
| Label Qty:                           | 1                            |
| Outer Box Dimensions (If Applicable) |                              |
| Height (mm):                         | ,                            |
| Width (mm):                          |                              |
| Depth (mm):                          |                              |
| Gross Weight (kg):                   |                              |
| Barcode:                             | 5056211851509                |
| <b>Product Details</b>               |                              |
| Country of Origin:                   | United Kingdom               |
| Fitting Instruction:                 | Yes                          |
| Certification: FSC                   | C: Yes CE: Yes               |
| Colour:                              | White Ash                    |
| Construction Method:                 | Cam & Wood Dowel             |
| Construction Type:                   | Rigid                        |
| Cabinet Finish:                      | Not Applicable               |
| Fascia Finish:                       | Mdf Vinyl Textured Woodgrain |
| Cabinet Thickness (mm):              |                              |
| Fascia Thickness (mm):               | 18                           |
| Drawer Included:                     | Not Applicable               |
| Drawer Type:                         | Not Applicable               |
| No of Shelves:                       | 0                            |
| Hinge Type:                          | Not Applicable               |
| Hinge Included:                      | Not Applicable               |
| Adjustable Legs:                     | Not Applicable               |
| Fixings Included:                    | Yes                          |
| Handle Style:                        | Not Applicable               |
| Handle Included:                     | Not Applicable               |
| Waste Shroud:                        | Not Applicable               |
| Handle Type:                         | Not Applicable               |
|                                      |                              |