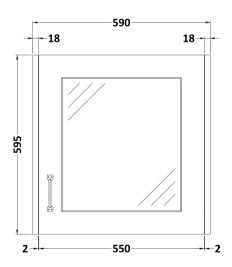

Sales Code: OLF113 Description: 600 Single Door Mirror Unit

| <b>Product Dimensions</b>   |                              |
|-----------------------------|------------------------------|
| Height (mm):                | 595                          |
| Width (mm):                 | 590                          |
| Depth (mm):                 | 162                          |
| Nett Weight (kg):           | 14.7                         |
| <b>Packaging Dimensions</b> |                              |
| Height (mm):                | 190                          |
| Width (mm):                 | 610                          |
| Depth (mm):                 | 625                          |
| Gross Weight (kg):          | 15                           |
| Packaging Data              |                              |
| Box Colour:                 | Brown Cardboard Box          |
| Box Oty:                    | 1                            |
| Label Size:                 | 100 x 50                     |
| Label Colour:               | White Label                  |
| Label Qty:                  | 2                            |
| Outer Box Dimensions (If Ap | oplicable)                   |
| Height (mm):                |                              |
| Width (mm):                 |                              |
| Depth (mm):                 |                              |
| Gross Weight (kg):          |                              |
| Barcode:                    | 5055275812860                |
| <b>Product Details</b>      |                              |
| Country of Origin:          | United Kingdom               |
| Fitting Instruction:        | Yes                          |
| <u>~</u>                    | C: Yes CE: Yes               |
| Colour:                     | White Ash                    |
| Construction Method:        | Cam & Wood Dowel             |
| Construction Type:          | Rigid                        |
| Cabinet Finish:             | MFC Textured Woodgrain       |
| Fascia Finish:              | Mdf Vinyl Textured Woodgrain |
| Cabinet Thickness (mm):     | 18                           |
| Fascia Thickness (mm):      | 18                           |
| Drawer Included:            | No                           |
| Drawer Type:                | Not Applicable               |
| No of Shelves:              | 1                            |
| Hinge Type:                 | 110 Degree Inset Clip-On S/C |
| Hinge Included:             | Yes                          |
| Adjustable Legs:            | No                           |
| Fixings Included:           | No                           |
| Handle Style:               | Traditional                  |
| Handle Included:            | Yes                          |
| Waste Shroud:               | No                           |
| Handle Type:                | Strap                        |
|                             |                              |