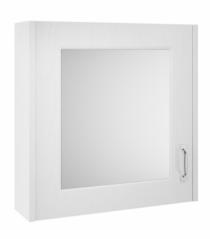

Sales Code: OLF113 Description: 600 Single Door Mirror Unit

| <b>Product Dimensions</b>   |                              |
|-----------------------------|------------------------------|
| Height (mm):                | 595                          |
| Width (mm):                 | 590                          |
| Depth (mm):                 | 162                          |
| Nett Weight (kg):           | 14.7                         |
| <b>Packaging Dimensions</b> |                              |
| Height (mm):                | 190                          |
| Width (mm):                 | 610                          |
| Depth (mm):                 | 625                          |
| Gross Weight (kg):          | 15                           |
| Packaging Data              |                              |
| Box Colour:                 | Brown Cardboard Box          |
| Box Oty:                    | 1                            |
| Label Size:                 | 100 x 50                     |
| Label Colour:               | White Label                  |
| Label Qty:                  | 2                            |
| Outer Box Dimensions (If Ap | oplicable)                   |
| Height (mm):                |                              |
| Width (mm):                 |                              |
| Depth (mm):                 |                              |
| Gross Weight (kg):          |                              |
| Barcode:                    | 5055275812860                |
| <b>Product Details</b>      |                              |
| Country of Origin:          | United Kingdom               |
| Fitting Instruction:        | Yes                          |
| <u>~</u>                    | C: Yes CE: Yes               |
| Colour:                     | White Ash                    |
| Construction Method:        | Cam & Wood Dowel             |
| Construction Type:          | Rigid                        |
| Cabinet Finish:             | MFC Textured Woodgrain       |
| Fascia Finish:              | Mdf Vinyl Textured Woodgrain |
| Cabinet Thickness (mm):     | 18                           |
| Fascia Thickness (mm):      | 18                           |
| Drawer Included:            | No                           |
| Drawer Type:                | Not Applicable               |
| No of Shelves:              | 1                            |
| Hinge Type:                 | 110 Degree Inset Clip-On S/C |
| Hinge Included:             | Yes                          |
| Adjustable Legs:            | No                           |
| Fixings Included:           | No                           |
| Handle Style:               | Traditional                  |
| Handle Included:            | Yes                          |
| Waste Shroud:               | No                           |
| Handle Type:                | Strap                        |
|                             |                              |