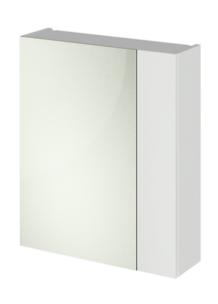

Sales Code: OFG418 Description: 600 Mirror Cab-72/25 Split (180mm Deep)

Handle Type:

| Product Dimensions      |        |                     |           |
|-------------------------|--------|---------------------|-----------|
| Height (mm):            |        | 715                 |           |
| Width (mm):             |        | 600                 |           |
| Depth (mm):             |        | 182                 |           |
| Nett Weight (kg):       |        | 20                  |           |
| Packaging Dimensions    |        |                     |           |
| Height (mm):            |        | 202                 |           |
| Width (mm):             |        | 625                 |           |
| Depth (mm):             |        | 735                 |           |
| Gross Weight (kg):      |        | 20                  |           |
| Packaging Data          |        |                     |           |
| Box Colour:             |        | Brown Cardboard B   | Sox       |
| Box Qty:                |        | 1                   |           |
| Label Size:             |        | 100 x 50            |           |
| Label Colour:           |        | White Label         |           |
| Label Qty:              |        | 2                   |           |
| Outer Box Dimensions (I | f Appl | icable)             |           |
| Height (mm):            |        |                     |           |
| Width (mm):             |        |                     |           |
| Depth (mm):             |        |                     |           |
| Gross Weight (kg):      |        |                     |           |
| Barcode:                |        | 5056211848028       |           |
| Product Details         |        |                     |           |
| Country of Origin:      |        | China               |           |
| Fitting Instruction:    |        | Yes                 |           |
| Certification:          | FSC:   | Yes                 | CE: Yes   |
| Colour:                 |        | Gloss Grey Mist     |           |
| Construction Method:    |        | Cam & Wood Dowel    |           |
| Construction Type:      |        | Rigid               |           |
| Cabinet Finish:         |        | MFC Painted Gloss   |           |
| Fascia Finish:          |        | MFC Painted Gloss   |           |
| Cabinet Thickness (mm): |        | 16                  |           |
| Fascia Thickness (mm):  |        | 18                  |           |
| Drawer Included:        |        | No                  |           |
| Drawer Type:            |        | Not Applicable      |           |
| No of Shelves:          |        | 1                   |           |
| Hinge Type:             |        | 95 Degree Clip-On S | oft Close |
| Hinge Included:         |        | Yes                 |           |
| Adjustable Legs:        |        | No                  |           |
| Fixings Included:       |        | Yes                 |           |
| Handle Style:           |        | Not Applicable      |           |
| Handle Included:        |        | No                  |           |
| Waste Shroud:           |        | No                  |           |
| H JI. T                 |        | 11 11               |           |