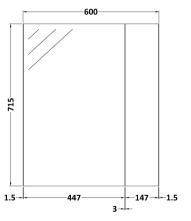

Sales Code: OFG418 Description: 600 Mirror Cab-72/25 Split (180mm Deep)

Handle Type:

| Product Dimensions      |        |                     |           |
|-------------------------|--------|---------------------|-----------|
| Height (mm):            |        | 715                 |           |
| Width (mm):             |        | 600                 |           |
| Depth (mm):             |        | 182                 |           |
| Nett Weight (kg):       |        | 20                  |           |
| Packaging Dimensions    |        |                     |           |
| Height (mm):            |        | 202                 |           |
| Width (mm):             |        | 625                 |           |
| Depth (mm):             |        | 735                 |           |
| Gross Weight (kg):      |        | 20                  |           |
| Packaging Data          |        |                     |           |
| Box Colour:             |        | Brown Cardboard B   | Sox       |
| Box Qty:                |        | 1                   |           |
| Label Size:             |        | 100 x 50            |           |
| Label Colour:           |        | White Label         |           |
| Label Qty:              |        | 2                   |           |
| Outer Box Dimensions (I | f Appl | icable)             |           |
| Height (mm):            |        |                     |           |
| Width (mm):             |        |                     |           |
| Depth (mm):             |        |                     |           |
| Gross Weight (kg):      |        |                     |           |
| Barcode:                |        | 5056211848028       |           |
| Product Details         |        |                     |           |
| Country of Origin:      |        | China               |           |
| Fitting Instruction:    |        | Yes                 |           |
| Certification:          | FSC:   | Yes                 | CE: Yes   |
| Colour:                 |        | Gloss Grey Mist     |           |
| Construction Method:    |        | Cam & Wood Dowel    |           |
| Construction Type:      |        | Rigid               |           |
| Cabinet Finish:         |        | MFC Painted Gloss   |           |
| Fascia Finish:          |        | MFC Painted Gloss   |           |
| Cabinet Thickness (mm): |        | 16                  |           |
| Fascia Thickness (mm):  |        | 18                  |           |
| Drawer Included:        |        | No                  |           |
| Drawer Type:            |        | Not Applicable      |           |
| No of Shelves:          |        | 1                   |           |
| Hinge Type:             |        | 95 Degree Clip-On S | oft Close |
| Hinge Included:         |        | Yes                 |           |
| Adjustable Legs:        |        | No                  |           |
| Fixings Included:       |        | Yes                 |           |
| Handle Style:           |        | Not Applicable      |           |
| Handle Included:        |        | No                  |           |
| Waste Shroud:           |        | No                  |           |
| H JI. T                 |        | 11 11               |           |