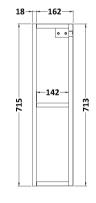

Sales Code: OFG418 Description: 600 Mirror Cab-72/25 Split (180mm Deep)

Handle Type:

| Product Dimensions      |        |                     |           |
|-------------------------|--------|---------------------|-----------|
| Height (mm):            |        | 715                 |           |
| Width (mm):             |        | 600                 |           |
| Depth (mm):             |        | 182                 |           |
| Nett Weight (kg):       |        | 20                  |           |
| Packaging Dimensions    |        |                     |           |
| Height (mm):            |        | 202                 |           |
| Width (mm):             |        | 625                 |           |
| Depth (mm):             |        | 735                 |           |
| Gross Weight (kg):      |        | 20                  |           |
| Packaging Data          |        |                     |           |
| Box Colour:             |        | Brown Cardboard B   | Sox       |
| Box Qty:                |        | 1                   |           |
| Label Size:             |        | 100 x 50            |           |
| Label Colour:           |        | White Label         |           |
| Label Qty:              |        | 2                   |           |
| Outer Box Dimensions (I | f Appl | icable)             |           |
| Height (mm):            |        |                     |           |
| Width (mm):             |        |                     |           |
| Depth (mm):             |        |                     |           |
| Gross Weight (kg):      |        |                     |           |
| Barcode:                |        | 5056211848028       |           |
| Product Details         |        |                     |           |
| Country of Origin:      |        | China               |           |
| Fitting Instruction:    |        | Yes                 |           |
| Certification:          | FSC:   | Yes                 | CE: Yes   |
| Colour:                 |        | Gloss Grey Mist     |           |
| Construction Method:    |        | Cam & Wood Dowel    |           |
| Construction Type:      |        | Rigid               |           |
| Cabinet Finish:         |        | MFC Painted Gloss   |           |
| Fascia Finish:          |        | MFC Painted Gloss   |           |
| Cabinet Thickness (mm): |        | 16                  |           |
| Fascia Thickness (mm):  |        | 18                  |           |
| Drawer Included:        |        | No                  |           |
| Drawer Type:            |        | Not Applicable      |           |
| No of Shelves:          |        | 1                   |           |
| Hinge Type:             |        | 95 Degree Clip-On S | oft Close |
| Hinge Included:         |        | Yes                 |           |
| Adjustable Legs:        |        | No                  |           |
| Fixings Included:       |        | Yes                 |           |
| Handle Style:           |        | Not Applicable      |           |
| Handle Included:        |        | No                  |           |
| Waste Shroud:           |        | No                  |           |
| H JI. T                 |        | 11 11               |           |