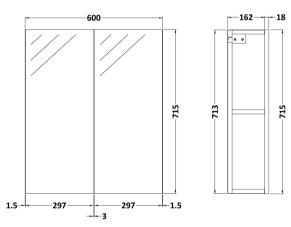

Sales Code: OFG417 Description: 600 Mirror Cab-50/50 Split (180mm Deep)

| Product Dimensions           |                              |
|------------------------------|------------------------------|
| Height (mm):                 | 715                          |
| Width (mm):                  | 600                          |
| Depth (mm):                  | 182                          |
| Nett Weight (kg):            | 21                           |
| Packaging Dimensions         |                              |
| Height (mm):                 | 202                          |
| Width (mm):                  | 625                          |
| Depth (mm):                  | 735                          |
| Gross Weight (kg):           | 21                           |
| Packaging Data               |                              |
|                              | Brown Cardboard Box          |
| Box Colour:                  | 1                            |
| Box Qty:<br>Label Size:      | 1<br>100 x 50                |
| Label Size: Label Colour:    | White Label                  |
|                              | white Label                  |
| Label Qty:                   |                              |
| Outer Box Dimensions (If App | licable)                     |
| Height (mm):                 |                              |
| Width (mm):                  |                              |
| Depth (mm):                  |                              |
| Gross Weight (kg):           |                              |
| Barcode:                     | 5056211848011                |
| Product Details              |                              |
| Country of Origin:           | China                        |
| Fitting Instruction:         | Yes                          |
| Certification: FSC           | : Yes CE: Yes                |
| Colour:                      | Gloss Grey Mist              |
| Construction Method:         | Cam & Wood Dowel             |
| Construction Type:           | Rigid                        |
| Cabinet Finish:              | MFC Painted Gloss            |
| Fascia Finish:               | MFC Painted Gloss            |
| Cabinet Thickness (mm):      | 16                           |
| Fascia Thickness (mm):       | 18                           |
| Drawer Included:             | No                           |
| Drawer Type:                 | Not Applicable               |
| No of Shelves:               | 1                            |
| Hinge Type:                  | 95 Degree Clip-On Soft Close |
| Hinge Included:              | Yes                          |
| Adjustable Legs:             | No                           |
| Fixings Included:            | Yes                          |
| Handle Style:                | Not Applicable               |
| Handle Included:             | No                           |
| Waste Shroud:                | No                           |
| Handle Type:                 | Handless                     |