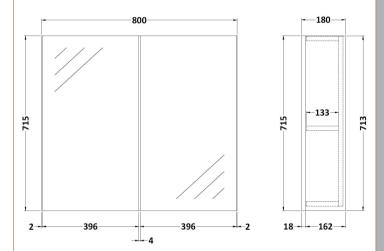

## TECHNICAL DATA SHEET

ROXOR

Sales Code: OFF919

**Description:** 800 Mirror 50/50 H-715 X W-800 X D-180

| Product Dimensions      |          |                              |        |  |
|-------------------------|----------|------------------------------|--------|--|
| Height (mm):            |          | 715                          |        |  |
| Width (mm):             |          | 800                          |        |  |
| Depth (mm):             |          | 180                          |        |  |
| Nett Weight (kg):       |          | 28                           |        |  |
| Packaging Dimensions    |          |                              |        |  |
| Height (mm):            |          | 735                          |        |  |
| Width (mm):             |          | 820                          |        |  |
| Depth (mm):             |          | 202                          |        |  |
| Gross Weight (kg):      |          | 28                           |        |  |
| Packaging Data          |          |                              |        |  |
| Box Colour:             |          | Brown Cardboard Box          |        |  |
| Box Qty:                |          | 1                            |        |  |
| Label Size:             |          | 50 x 100                     |        |  |
| Label Colour:           |          | White Label                  |        |  |
| Label Qty:              |          | 2                            |        |  |
| Outer Box Dimensions (  | If Appli | icable)                      |        |  |
| Height (mm):            |          |                              |        |  |
| Width (mm):             |          |                              |        |  |
| Depth (mm):             |          |                              |        |  |
| Gross Weight (kg):      |          |                              |        |  |
| Barcode:                |          | 5055275893746                |        |  |
| Product Details         |          |                              |        |  |
| Country of Origin:      |          | China                        |        |  |
| Fitting Instruction:    |          | Yes                          |        |  |
| Certification:          | FSC:     | Yes                          | CE: No |  |
| Colour:                 |          | Gloss Grey                   |        |  |
| Construction Method:    |          | Cam & Wood Dowel             |        |  |
| Construction Type:      |          | Rigid                        |        |  |
| Cabinet Finish:         |          | MFC Painted Gloss            |        |  |
| Fascia Finish:          |          | MFC Painted Gloss            |        |  |
| Cabinet Thickness (mm): |          | 16                           |        |  |
| Fascia Thickness (mm):  |          | 18                           |        |  |
| Drawer Included:        |          | No                           |        |  |
| Drawer Type:            |          | Not Applicable               |        |  |
| No of Shelves:          |          | 1                            |        |  |
| Hinge Type:             |          | 95 Degree Clip-On Soft Close |        |  |
| Hinge Included:         |          | Yes                          |        |  |
| Adjustable Legs:        |          | No, Not Required             |        |  |
| Fixings Included:       |          | Yes                          |        |  |
| Handle Style:           |          | Not Applicable               |        |  |
| Handle Included:        |          | No                           |        |  |
| Waste Shroud:           |          | Not Applicable               |        |  |
| Handle Type:            |          | Not Applicable               |        |  |