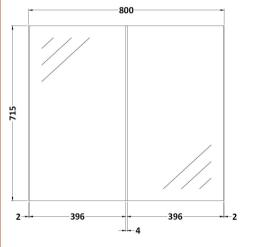

Sales Code: OFF619 **Description:** 800 Mirror 50/50 H-715 X W-800 X D-180

| Product Dimensions         |       |                              |  |
|----------------------------|-------|------------------------------|--|
| Height (mm):               |       | 715                          |  |
| Width (mm):                |       | 800                          |  |
| Depth (mm):                |       | 180                          |  |
| Nett Weight (kg):          |       | 28                           |  |
| Packaging Dimensions       |       |                              |  |
| Height (mm):               |       | 735                          |  |
| Width (mm):                |       | 820                          |  |
| Depth (mm):                |       | 202                          |  |
| Gross Weight (kg):         |       | 28                           |  |
| Packaging Data             |       |                              |  |
| Box Colour:                |       | Brown Cardboard Box          |  |
| Box Qty:                   |       | 1                            |  |
| Label Size:                |       | 50 x 100                     |  |
| Label Colour:              |       | White Label                  |  |
| Label Qty:                 |       | 2                            |  |
| Outer Box Dimensions (If A | Appli | icable)                      |  |
| Height (mm):               |       |                              |  |
| Width (mm):                |       |                              |  |
| Depth (mm):                |       |                              |  |
| Gross Weight (kg):         |       |                              |  |
| Barcode:                   |       | 5055275893739                |  |
| Product Details            |       |                              |  |
| Country of Origin:         |       | United Kingdom               |  |
| Fitting Instruction:       |       | Yes                          |  |
|                            | FSC:  | Yes CE: No                   |  |
| Colour:                    |       | Hacienda Black               |  |
| Construction Method:       |       | Cam & Wood Dowel             |  |
| Construction Type:         |       | Rigid                        |  |
| Cabinet Finish:            |       | MFC Textured Woodgrain       |  |
| Fascia Finish:             |       | MFC Textured Woodgrain       |  |
| Cabinet Thickness (mm):    |       | 18                           |  |
| Fascia Thickness (mm):     |       | 18                           |  |
| Drawer Included:           |       | No                           |  |
| Drawer Type:               |       | Not Applicable               |  |
| No of Shelves:             |       | 1                            |  |
| Hinge Type:                |       | 95 Degree Clip-On Soft Close |  |
| Hinge Included:            |       | Yes                          |  |
| Adjustable Legs:           |       | No, Not Required             |  |
| Fixings Included:          |       | Yes                          |  |
| Handle Style:              |       | Not Applicable               |  |
| Handle Included:           |       | No                           |  |
| Waste Shroud:              |       | Not Applicable               |  |
| Handle Type:               |       | Not Applicable               |  |