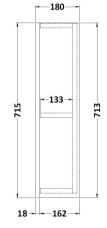

Sales Code: OFF619 **Description:** 800 Mirror 50/50 H-715 X W-800 X D-180

| Product Dimensions         |       |                              |  |
|----------------------------|-------|------------------------------|--|
| Height (mm):               |       | 715                          |  |
| Width (mm):                |       | 800                          |  |
| Depth (mm):                |       | 180                          |  |
| Nett Weight (kg):          |       | 28                           |  |
| Packaging Dimensions       |       |                              |  |
| Height (mm):               |       | 735                          |  |
| Width (mm):                |       | 820                          |  |
| Depth (mm):                |       | 202                          |  |
| Gross Weight (kg):         |       | 28                           |  |
| Packaging Data             |       |                              |  |
| Box Colour:                |       | Brown Cardboard Box          |  |
| Box Qty:                   |       | 1                            |  |
| Label Size:                |       | 50 x 100                     |  |
| Label Colour:              |       | White Label                  |  |
| Label Qty:                 |       | 2                            |  |
| Outer Box Dimensions (If A | Appli | icable)                      |  |
| Height (mm):               |       |                              |  |
| Width (mm):                |       |                              |  |
| Depth (mm):                |       |                              |  |
| Gross Weight (kg):         |       |                              |  |
| Barcode:                   |       | 5055275893739                |  |
| Product Details            |       |                              |  |
| Country of Origin:         |       | United Kingdom               |  |
| Fitting Instruction:       |       | Yes                          |  |
|                            | FSC:  | Yes CE: No                   |  |
| Colour:                    |       | Hacienda Black               |  |
| Construction Method:       |       | Cam & Wood Dowel             |  |
| Construction Type:         |       | Rigid                        |  |
| Cabinet Finish:            |       | MFC Textured Woodgrain       |  |
| Fascia Finish:             |       | MFC Textured Woodgrain       |  |
| Cabinet Thickness (mm):    |       | 18                           |  |
| Fascia Thickness (mm):     |       | 18                           |  |
| Drawer Included:           |       | No                           |  |
| Drawer Type:               |       | Not Applicable               |  |
| No of Shelves:             |       | 1                            |  |
| Hinge Type:                |       | 95 Degree Clip-On Soft Close |  |
| Hinge Included:            |       | Yes                          |  |
| Adjustable Legs:           |       | No, Not Required             |  |
| Fixings Included:          |       | Yes                          |  |
| Handle Style:              |       | Not Applicable               |  |
| Handle Included:           |       | No                           |  |
| Waste Shroud:              |       | Not Applicable               |  |
| Handle Type:               |       | Not Applicable               |  |