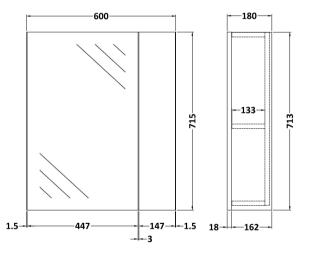

Sales Code: OFF618 Description: 600 Mirror Cab-75/25 Split (180mm Deep)

| Product Dimensions            |                              |
|-------------------------------|------------------------------|
| Height (mm):                  | 715                          |
| Width (mm):                   | 600                          |
| Depth (mm):                   | 182                          |
| Nett Weight (kg):             | 20                           |
| Packaging Dimensions          |                              |
| Height (mm):                  | 202                          |
| Width (mm):                   | 620                          |
| Depth (mm):                   | 735                          |
| Gross Weight (kg):            | 20                           |
| Packaging Data                |                              |
| Box Colour:                   | Brown Cardboard Box          |
| Box Qty:                      | 1                            |
| Label Size:                   | 100 x 50                     |
| Label Colour:                 | White Label                  |
| Label Qty:                    | 2                            |
| Outer Box Dimensions (If Appl | icable)                      |
| Height (mm):                  |                              |
| Width (mm):                   |                              |
| Depth (mm):                   |                              |
| Gross Weight (kg):            |                              |
| Barcode:                      | 5055275828175                |
| Product Details               |                              |
| Country of Origin:            | United Kingdom               |
| Fitting Instruction:          | Yes                          |
| Certification: FSC:           | Yes CE: Yes                  |
| Colour:                       | Hacienda Black               |
| Construction Method:          | Cam & Wood Dowel             |
| Construction Type:            | Rigid                        |
| Cabinet Finish:               | MFC Textured Woodgrain       |
| Fascia Finish:                | MFC Textured Woodgrain       |
| Cabinet Thickness (mm):       | 18                           |
| Fascia Thickness (mm):        | 18                           |
| Drawer Included:              | No                           |
| Drawer Type:                  | Not Applicable               |
| No of Shelves:                | 2                            |
| Hinge Type:                   | 95 Degree Clip-On Soft Close |
| Hinge Included:               | Yes                          |
| Adjustable Legs:              | No                           |
| Fixings Included:             | Yes                          |
| Handle Style:                 | Not Applicable               |
| Handle Included:              | No                           |
| Waste Shroud:                 | No                           |
| Handle Type:                  | Handless                     |
|                               |                              |