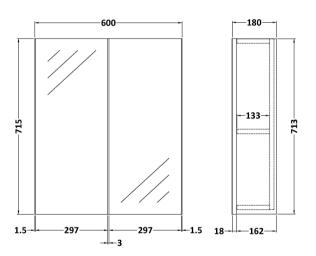

Sales Code: OFF617 Description: 600 Mirror Cab-50/50 Split (180mm Deep)

| <b>Product Dimensions</b> |         |                              |
|---------------------------|---------|------------------------------|
| Height (mm):              |         | 715                          |
| Width (mm):               |         | 600                          |
| Depth (mm):               |         | 182                          |
| Nett Weight (kg):         |         | 21                           |
| Packaging Dimensions      |         |                              |
| Height (mm):              |         | 202                          |
| Width (mm):               |         | 620                          |
| Depth (mm):               |         | 735                          |
| Gross Weight (kg):        |         | 21                           |
| Packaging Data            |         |                              |
| Box Colour:               |         | Brown Cardboard Box          |
| Box Qty:                  |         | 1                            |
| Label Size:               |         | 100 x 50                     |
| Label Colour:             |         | White Label                  |
| Label Qty:                |         | 2                            |
| Outer Box Dimensions (I   | f Appli | icable)                      |
| Height (mm):              |         |                              |
| Width (mm):               |         |                              |
| Depth (mm):               |         |                              |
| Gross Weight (kg):        |         |                              |
| Barcode:                  |         | 5055275828144                |
| Product Details           |         |                              |
| Country of Origin:        |         | United Kingdom               |
| Fitting Instruction:      |         | Yes                          |
| Certification:            | FSC:    | Yes CE: Yes                  |
| Colour:                   |         | Hacienda Black               |
| Construction Method:      |         | Cam & Wood Dowel             |
| Construction Type:        |         | Rigid                        |
| Cabinet Finish:           |         | MFC Textured Woodgrain       |
| Fascia Finish:            |         | MFC Textured Woodgrain       |
| Cabinet Thickness (mm):   |         | 18                           |
| Fascia Thickness (mm):    |         | 18                           |
| Drawer Included:          |         | No                           |
| Drawer Type:              |         | Not Applicable               |
| No of Shelves:            |         | 2                            |
| Hinge Type:               |         | 95 Degree Clip-On Soft Close |
| Hinge Included:           |         | Yes                          |
| Adjustable Legs:          |         | No                           |
| Fixings Included:         |         | Yes                          |
| Handle Style:             |         | Not Applicable               |
| Handle Included:          |         | No                           |
| Waste Shroud:             |         | No                           |
| Handle Type:              |         | Handless                     |
|                           |         |                              |