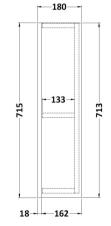

Sales Code: OFF319 Description: 800 Mirror 50/50 H-715 X W-800 X D-180

| <b>Product Dimensions</b>   |           |                            |     |
|-----------------------------|-----------|----------------------------|-----|
| Height (mm):                |           | 715                        |     |
| Width (mm):                 |           | 800                        |     |
| Depth (mm):                 |           | 180                        |     |
| Nett Weight (kg):           |           | 28                         |     |
| <b>Packaging Dimensions</b> |           |                            |     |
| Height (mm):                |           | 735                        |     |
| Width (mm):                 |           | 820                        |     |
| Depth (mm):                 |           | 202                        |     |
| Gross Weight (kg):          |           | 28                         |     |
| Packaging Data              |           |                            |     |
| Box Colour:                 |           | Brown Cardboard Box        |     |
| Box Qty:                    |           | 1                          |     |
| Label Size:                 |           | 50 x 100                   |     |
| Label Colour:               |           | White Label                |     |
| Label Qty:                  |           | 2                          |     |
| Outer Box Dimensions        | (If Appli | icable)                    |     |
| Height (mm):                |           |                            |     |
| Width (mm):                 |           |                            |     |
| Depth (mm):                 |           |                            |     |
| Gross Weight (kg):          |           |                            |     |
| Barcode:                    |           | 5055275893760              |     |
| Product Details             |           |                            |     |
| Country of Origin:          |           | United Kingdom             |     |
| Fitting Instruction:        |           | Yes                        |     |
| Certification:              | FSC:      | Yes CE: N                  | lo  |
| Colour:                     |           | Natural Oak                |     |
| Construction Method:        |           | Cam & Wood Dowel           |     |
| Construction Type:          |           | Rigid                      |     |
| Cabinet Finish:             |           | MFC Textured Woodgrain     |     |
| Fascia Finish:              |           | MFC Textured Woodgrain     |     |
| Cabinet Thickness (mm):     |           | 18                         |     |
| Fascia Thickness (mm):      |           | 18                         |     |
| Drawer Included:            |           | No                         |     |
| Drawer Type:                |           | Not Applicable             |     |
| No of Shelves:              |           | 1                          |     |
| Hinge Type:                 |           | 95 Degree Clip-On Soft Clo | ose |
| Hinge Included:             |           | Yes                        |     |
| Adjustable Legs:            |           | No, Not Required           |     |
| Fixings Included:           |           | Yes                        |     |
| Handle Style:               |           | Not Applicable             |     |
| Handle Included:            |           | No                         |     |
| Waste Shroud:               |           | Not Applicable             |     |
| Handle Type:                |           | Not Applicable             |     |