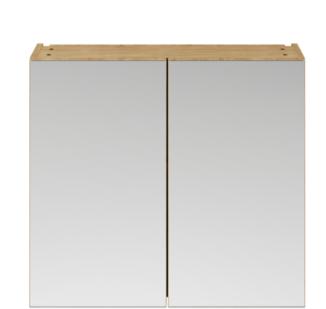

Sales Code: OFF319 Description: 800 Mirror 50/50 H-715 X W-800 X D-180

| <b>Product Dimensions</b>   |           |                            |     |
|-----------------------------|-----------|----------------------------|-----|
| Height (mm):                |           | 715                        |     |
| Width (mm):                 |           | 800                        |     |
| Depth (mm):                 |           | 180                        |     |
| Nett Weight (kg):           |           | 28                         |     |
| <b>Packaging Dimensions</b> |           |                            |     |
| Height (mm):                |           | 735                        |     |
| Width (mm):                 |           | 820                        |     |
| Depth (mm):                 |           | 202                        |     |
| Gross Weight (kg):          |           | 28                         |     |
| Packaging Data              |           |                            |     |
| Box Colour:                 |           | Brown Cardboard Box        |     |
| Box Qty:                    |           | 1                          |     |
| Label Size:                 |           | 50 x 100                   |     |
| Label Colour:               |           | White Label                |     |
| Label Qty:                  |           | 2                          |     |
| Outer Box Dimensions        | (If Appli | icable)                    |     |
| Height (mm):                |           |                            |     |
| Width (mm):                 |           |                            |     |
| Depth (mm):                 |           |                            |     |
| Gross Weight (kg):          |           |                            |     |
| Barcode:                    |           | 5055275893760              |     |
| Product Details             |           |                            |     |
| Country of Origin:          |           | United Kingdom             |     |
| Fitting Instruction:        |           | Yes                        |     |
| Certification:              | FSC:      | Yes CE: N                  | lo  |
| Colour:                     |           | Natural Oak                |     |
| Construction Method:        |           | Cam & Wood Dowel           |     |
| Construction Type:          |           | Rigid                      |     |
| Cabinet Finish:             |           | MFC Textured Woodgrain     |     |
| Fascia Finish:              |           | MFC Textured Woodgrain     |     |
| Cabinet Thickness (mm):     |           | 18                         |     |
| Fascia Thickness (mm):      |           | 18                         |     |
| Drawer Included:            |           | No                         |     |
| Drawer Type:                |           | Not Applicable             |     |
| No of Shelves:              |           | 1                          |     |
| Hinge Type:                 |           | 95 Degree Clip-On Soft Clo | ose |
| Hinge Included:             |           | Yes                        |     |
| Adjustable Legs:            |           | No, Not Required           |     |
| Fixings Included:           |           | Yes                        |     |
| Handle Style:               |           | Not Applicable             |     |
| Handle Included:            |           | No                         |     |
| Waste Shroud:               |           | Not Applicable             |     |
| Handle Type:                |           | Not Applicable             |     |