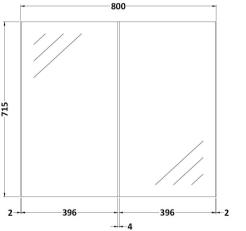

Sales Code: OFF319 Description: 800 Mirror 50/50 H-715 X W-800 X D-180

| <b>Product Dimensions</b>   |           |                            |     |
|-----------------------------|-----------|----------------------------|-----|
| Height (mm):                |           | 715                        |     |
| Width (mm):                 |           | 800                        |     |
| Depth (mm):                 |           | 180                        |     |
| Nett Weight (kg):           |           | 28                         |     |
| <b>Packaging Dimensions</b> |           |                            |     |
| Height (mm):                |           | 735                        |     |
| Width (mm):                 |           | 820                        |     |
| Depth (mm):                 |           | 202                        |     |
| Gross Weight (kg):          |           | 28                         |     |
| Packaging Data              |           |                            |     |
| Box Colour:                 |           | Brown Cardboard Box        |     |
| Box Qty:                    |           | 1                          |     |
| Label Size:                 |           | 50 x 100                   |     |
| Label Colour:               |           | White Label                |     |
| Label Qty:                  |           | 2                          |     |
| Outer Box Dimensions        | (If Appli | icable)                    |     |
| Height (mm):                |           |                            |     |
| Width (mm):                 |           |                            |     |
| Depth (mm):                 |           |                            |     |
| Gross Weight (kg):          |           |                            |     |
| Barcode:                    |           | 5055275893760              |     |
| Product Details             |           |                            |     |
| Country of Origin:          |           | United Kingdom             |     |
| Fitting Instruction:        |           | Yes                        |     |
| Certification:              | FSC:      | Yes CE: N                  | lo  |
| Colour:                     |           | Natural Oak                |     |
| Construction Method:        |           | Cam & Wood Dowel           |     |
| Construction Type:          |           | Rigid                      |     |
| Cabinet Finish:             |           | MFC Textured Woodgrain     |     |
| Fascia Finish:              |           | MFC Textured Woodgrain     |     |
| Cabinet Thickness (mm):     |           | 18                         |     |
| Fascia Thickness (mm):      |           | 18                         |     |
| Drawer Included:            |           | No                         |     |
| Drawer Type:                |           | Not Applicable             |     |
| No of Shelves:              |           | 1                          |     |
| Hinge Type:                 |           | 95 Degree Clip-On Soft Clo | ose |
| Hinge Included:             |           | Yes                        |     |
| Adjustable Legs:            |           | No, Not Required           |     |
| Fixings Included:           |           | Yes                        |     |
| Handle Style:               |           | Not Applicable             |     |
| Handle Included:            |           | No                         |     |
| Waste Shroud:               |           | Not Applicable             |     |
| Handle Type:                |           | Not Applicable             |     |