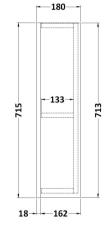

Sales Code: OFF219 Description: 800 Mirror 50/50 H-715 X W-800 X D-180

| Product Dimensions            |                              |
|-------------------------------|------------------------------|
| Height (mm):                  | 715                          |
| Width (mm):                   | 800                          |
| Depth (mm):                   | 180                          |
| Nett Weight (kg):             | 28                           |
| Packaging Dimensions          |                              |
| Height (mm):                  | 735                          |
| Width (mm):                   | 820                          |
| Depth (mm):                   | 202                          |
| Gross Weight (kg):            | 28                           |
| Packaging Data                |                              |
| Box Colour:                   | Brown Cardboard Box          |
| Box Qty:                      | 1                            |
| Label Size:                   | 50 x 100                     |
| Label Colour:                 | White Label                  |
| Label Qty:                    | 2                            |
| Outer Box Dimensions (I       | f Applicable)                |
| Height (mm):                  |                              |
| Width (mm):                   |                              |
| Depth (mm):                   |                              |
| Gross Weight (kg):            |                              |
| Barcode:                      | 5055275893715                |
| Product Details               |                              |
| Country of Origin:            | United Kingdom               |
| Fitting Instruction:          | Yes                          |
| Certification:                | FSC: Yes CE: No              |
| Colour:                       | Driftwood                    |
| Construction Method:          | Cam & Wood Dowel             |
| Construction Type:            | Rigid                        |
| Cabinet Finish:               | MFC Textured Woodgrain       |
| Fascia Finish:                | MFC Textured Woodgrain       |
| Cabinet Thickness (mm):       | 18                           |
| Fascia Thickness (mm):        | 18                           |
| Drawer Included:              | No                           |
| Drawer Type:                  | Not Applicable               |
| No of Shelves:                | 1                            |
| Hinge Type:                   | 95 Degree Clip-On Soft Close |
| Hinge Included:               | Yes                          |
| Adjustable Legs:              | No, Not Required             |
| Fixings Included:             | Yes                          |
| Handle Style:                 | Not Applicable               |
| Handle Included:              | No                           |
| Waste Shroud:<br>Handle Type: | Not Applicable               |
|                               | Not Applicable               |