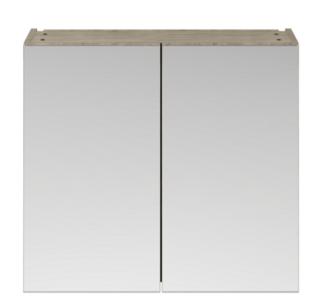

Sales Code: OFF219 Description: 800 Mirror 50/50 H-715 X W-800 X D-180

| Product Dimensions            |                              |
|-------------------------------|------------------------------|
| Height (mm):                  | 715                          |
| Width (mm):                   | 800                          |
| Depth (mm):                   | 180                          |
| Nett Weight (kg):             | 28                           |
| Packaging Dimensions          |                              |
| Height (mm):                  | 735                          |
| Width (mm):                   | 820                          |
| Depth (mm):                   | 202                          |
| Gross Weight (kg):            | 28                           |
| Packaging Data                |                              |
| Box Colour:                   | Brown Cardboard Box          |
| Box Qty:                      | 1                            |
| Label Size:                   | 50 x 100                     |
| Label Colour:                 | White Label                  |
| Label Qty:                    | 2                            |
| Outer Box Dimensions (I       | f Applicable)                |
| Height (mm):                  |                              |
| Width (mm):                   |                              |
| Depth (mm):                   |                              |
| Gross Weight (kg):            |                              |
| Barcode:                      | 5055275893715                |
| Product Details               |                              |
| Country of Origin:            | United Kingdom               |
| Fitting Instruction:          | Yes                          |
| Certification:                | FSC: Yes CE: No              |
| Colour:                       | Driftwood                    |
| Construction Method:          | Cam & Wood Dowel             |
| Construction Type:            | Rigid                        |
| Cabinet Finish:               | MFC Textured Woodgrain       |
| Fascia Finish:                | MFC Textured Woodgrain       |
| Cabinet Thickness (mm):       | 18                           |
| Fascia Thickness (mm):        | 18                           |
| Drawer Included:              | No                           |
| Drawer Type:                  | Not Applicable               |
| No of Shelves:                | 1                            |
| Hinge Type:                   | 95 Degree Clip-On Soft Close |
| Hinge Included:               | Yes                          |
| Adjustable Legs:              | No, Not Required             |
| Fixings Included:             | Yes                          |
| Handle Style:                 | Not Applicable               |
| Handle Included:              | No                           |
| Waste Shroud:<br>Handle Type: | Not Applicable               |
|                               | Not Applicable               |