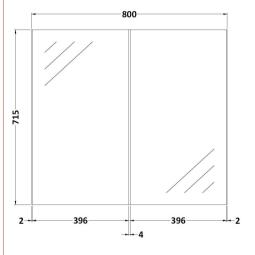

Sales Code: OFF219 Description: 800 Mirror 50/50 H-715 X W-800 X D-180

| Product Dimensions            |                              |
|-------------------------------|------------------------------|
| Height (mm):                  | 715                          |
| Width (mm):                   | 800                          |
| Depth (mm):                   | 180                          |
| Nett Weight (kg):             | 28                           |
| Packaging Dimensions          |                              |
| Height (mm):                  | 735                          |
| Width (mm):                   | 820                          |
| Depth (mm):                   | 202                          |
| Gross Weight (kg):            | 28                           |
| Packaging Data                |                              |
| Box Colour:                   | Brown Cardboard Box          |
| Box Qty:                      | 1                            |
| Label Size:                   | 50 x 100                     |
| Label Colour:                 | White Label                  |
| Label Qty:                    | 2                            |
| Outer Box Dimensions (I       | f Applicable)                |
| Height (mm):                  |                              |
| Width (mm):                   |                              |
| Depth (mm):                   |                              |
| Gross Weight (kg):            |                              |
| Barcode:                      | 5055275893715                |
| Product Details               |                              |
| Country of Origin:            | United Kingdom               |
| Fitting Instruction:          | Yes                          |
| Certification:                | FSC: Yes CE: No              |
| Colour:                       | Driftwood                    |
| Construction Method:          | Cam & Wood Dowel             |
| Construction Type:            | Rigid                        |
| Cabinet Finish:               | MFC Textured Woodgrain       |
| Fascia Finish:                | MFC Textured Woodgrain       |
| Cabinet Thickness (mm):       | 18                           |
| Fascia Thickness (mm):        | 18                           |
| Drawer Included:              | No                           |
| Drawer Type:                  | Not Applicable               |
| No of Shelves:                | 1                            |
| Hinge Type:                   | 95 Degree Clip-On Soft Close |
| Hinge Included:               | Yes                          |
| Adjustable Legs:              | No, Not Required             |
| Fixings Included:             | Yes                          |
| Handle Style:                 | Not Applicable               |
| Handle Included:              | No                           |
| Waste Shroud:<br>Handle Type: | Not Applicable               |
|                               | Not Applicable               |