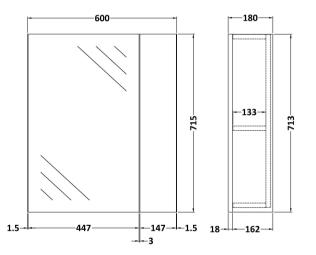

Sales Code: OFF218 Description: 600 Mirror Cab-75/25 Split (180mm Deep)

| Product Dimensions       |       |                              |
|--------------------------|-------|------------------------------|
| Height (mm):             |       | 715                          |
| Width (mm):              |       | 600                          |
| Depth (mm):              |       | 182                          |
| Nett Weight (kg):        |       | 20                           |
| Packaging Dimensions     |       |                              |
| Height (mm):             |       | 220                          |
| Width (mm):              |       | 615                          |
| Depth (mm):              |       | 745                          |
| Gross Weight (kg):       |       | 20                           |
| Packaging Data           |       |                              |
| Box Colour:              |       | Brown Cardboard Box          |
| Box Qty:                 |       | 1                            |
| Label Size:              |       | 100 x 50                     |
| Label Colour:            |       | White Label                  |
| Label Qty:               |       | 2                            |
| Outer Box Dimensions (If | Appli | icable)                      |
| Height (mm):             |       |                              |
| Width (mm):              |       |                              |
| Depth (mm):              |       |                              |
| Gross Weight (kg):       |       |                              |
| Barcode:                 |       | 5055275826942                |
| Product Details          |       |                              |
| Country of Origin:       |       | United Kingdom               |
| Fitting Instruction:     |       | Yes                          |
| Certification:           | FSC:  | Yes CE: Yes                  |
| Colour:                  |       | Driftwood                    |
| Construction Method:     |       | Cam & Wood Dowel             |
| Construction Type:       |       | Rigid                        |
| Cabinet Finish:          |       | MFC Textured Woodgrain       |
| Fascia Finish:           |       | MFC Textured Woodgrain       |
| Cabinet Thickness (mm):  |       | 18                           |
| Fascia Thickness (mm):   |       | 18                           |
| Drawer Included:         |       | No                           |
| Drawer Type:             |       | Not Applicable               |
| No of Shelves:           |       | 2                            |
| Hinge Type:              |       | 95 Degree Clip-On Soft Close |
| Hinge Included:          |       | Yes                          |
| Adjustable Legs:         |       | No                           |
| Fixings Included:        |       | Yes                          |
| Handle Style:            |       | Not Applicable               |
| Handle Included:         |       | No                           |
| Waste Shroud:            |       | No                           |
| Handle Type:             |       | Handless                     |