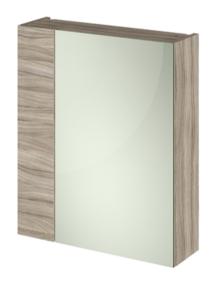

Sales Code: OFF218 Description: 600 Mirror Cab-75/25 Split (180mm Deep)

| Product Dimensions       |       |                              |
|--------------------------|-------|------------------------------|
| Height (mm):             |       | 715                          |
| Width (mm):              |       | 600                          |
| Depth (mm):              |       | 182                          |
| Nett Weight (kg):        |       | 20                           |
| Packaging Dimensions     |       |                              |
| Height (mm):             |       | 220                          |
| Width (mm):              |       | 615                          |
| Depth (mm):              |       | 745                          |
| Gross Weight (kg):       |       | 20                           |
| Packaging Data           |       |                              |
| Box Colour:              |       | Brown Cardboard Box          |
| Box Qty:                 |       | 1                            |
| Label Size:              |       | 100 x 50                     |
| Label Colour:            |       | White Label                  |
| Label Qty:               |       | 2                            |
| Outer Box Dimensions (If | Appli | icable)                      |
| Height (mm):             |       |                              |
| Width (mm):              |       |                              |
| Depth (mm):              |       |                              |
| Gross Weight (kg):       |       |                              |
| Barcode:                 |       | 5055275826942                |
| Product Details          |       |                              |
| Country of Origin:       |       | United Kingdom               |
| Fitting Instruction:     |       | Yes                          |
| Certification:           | FSC:  | Yes CE: Yes                  |
| Colour:                  |       | Driftwood                    |
| Construction Method:     |       | Cam & Wood Dowel             |
| Construction Type:       |       | Rigid                        |
| Cabinet Finish:          |       | MFC Textured Woodgrain       |
| Fascia Finish:           |       | MFC Textured Woodgrain       |
| Cabinet Thickness (mm):  |       | 18                           |
| Fascia Thickness (mm):   |       | 18                           |
| Drawer Included:         |       | No                           |
| Drawer Type:             |       | Not Applicable               |
| No of Shelves:           |       | 2                            |
| Hinge Type:              |       | 95 Degree Clip-On Soft Close |
| Hinge Included:          |       | Yes                          |
| Adjustable Legs:         |       | No                           |
| Fixings Included:        |       | Yes                          |
| Handle Style:            |       | Not Applicable               |
| Handle Included:         |       | No                           |
| Waste Shroud:            |       | No                           |
| Handle Type:             |       | Handless                     |