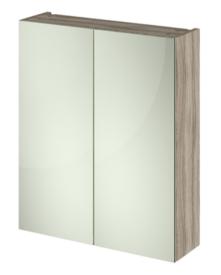

## TECHNICAL DATA SHEET

ROXOR

Sales Code: OFF217

**Description:** 600 Mirror Cab-50/50 Split (180mm Deep)

| Product Dimensions      |                              |
|-------------------------|------------------------------|
| Height (mm):            | 715                          |
| Width (mm):             | 600                          |
| Depth (mm):             | 182                          |
| Nett Weight (kg):       | 21                           |
| Packaging Dimensions    |                              |
| Height (mm):            | 202                          |
| Width (mm):             | 620                          |
| Depth (mm):             | 735                          |
| Gross Weight (kg):      | 21                           |
| Packaging Data          |                              |
| Box Colour:             | Brown Cardboard Box          |
| Box Qty:                | 1                            |
| Label Size:             | 100 x 50                     |
| Label Colour:           | White Label                  |
| Label Qty:              | 2                            |
| Outer Box Dimensions (  | f Applicable)                |
| Height (mm):            | ** /                         |
| Width (mm):             |                              |
| Depth (mm):             |                              |
| Gross Weight (kg):      |                              |
| Barcode:                | 5055275826928                |
| Product Details         |                              |
| Country of Origin:      | United Kingdom               |
| Fitting Instruction:    | Yes                          |
| Certification:          | FSC: Yes CE: Yes             |
| Colour:                 | Driftwood                    |
| Construction Method:    | Cam & Wood Dowel             |
| Construction Type:      | Rigid                        |
| Cabinet Finish:         | MFC Textured Woodgrain       |
| Fascia Finish:          | MFC Textured Woodgrain       |
| Cabinet Thickness (mm): | 18                           |
| Fascia Thickness (mm):  | 18                           |
| Drawer Included:        | No                           |
| Drawer Type:            | Not Applicable               |
| No of Shelves:          | 2                            |
| Hinge Type:             | 95 Degree Clip-On Soft Close |
| Hinge Included:         | Yes                          |
| Adjustable Legs:        | No                           |
| Fixings Included:       | Yes                          |
| Handle Style:           | Not Applicable               |
| Handle Included:        | No                           |
| Waste Shroud:           | No                           |
| Handle Type:            | Handless                     |