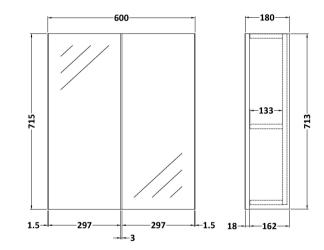

## TECHNICAL DATA SHEET

ROXOR

Sales Code: OFF217

**Description:** 600 Mirror Cab-50/50 Split (180mm Deep)

| Product Dimensions      |                              |
|-------------------------|------------------------------|
| Height (mm):            | 715                          |
| Width (mm):             | 600                          |
| Depth (mm):             | 182                          |
| Nett Weight (kg):       | 21                           |
| Packaging Dimensions    |                              |
| Height (mm):            | 202                          |
| Width (mm):             | 620                          |
| Depth (mm):             | 735                          |
| Gross Weight (kg):      | 21                           |
| Packaging Data          |                              |
| Box Colour:             | Brown Cardboard Box          |
| Box Qty:                | 1                            |
| Label Size:             | 100 x 50                     |
| Label Colour:           | White Label                  |
| Label Qty:              | 2                            |
| Outer Box Dimensions (  | f Applicable)                |
| Height (mm):            | ** /                         |
| Width (mm):             |                              |
| Depth (mm):             |                              |
| Gross Weight (kg):      |                              |
| Barcode:                | 5055275826928                |
| Product Details         |                              |
| Country of Origin:      | United Kingdom               |
| Fitting Instruction:    | Yes                          |
| Certification:          | FSC: Yes CE: Yes             |
| Colour:                 | Driftwood                    |
| Construction Method:    | Cam & Wood Dowel             |
| Construction Type:      | Rigid                        |
| Cabinet Finish:         | MFC Textured Woodgrain       |
| Fascia Finish:          | MFC Textured Woodgrain       |
| Cabinet Thickness (mm): | 18                           |
| Fascia Thickness (mm):  | 18                           |
| Drawer Included:        | No                           |
| Drawer Type:            | Not Applicable               |
| No of Shelves:          | 2                            |
| Hinge Type:             | 95 Degree Clip-On Soft Close |
| Hinge Included:         | Yes                          |
| Adjustable Legs:        | No                           |
| Fixings Included:       | Yes                          |
| Handle Style:           | Not Applicable               |
| Handle Included:        | No                           |
| Waste Shroud:           | No                           |
| Handle Type:            | Handless                     |