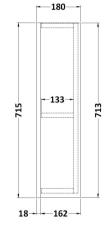

Sales Code: OFF119 **Description:** 800 Mirror 50/50 H-715 X W-800 X D-180

| <b>Product Dimensions</b>   |                               |
|-----------------------------|-------------------------------|
| Height (mm):                | 715                           |
| Width (mm):                 | 800                           |
| Depth (mm):                 | 180                           |
| Nett Weight (kg):           | 28                            |
| <b>Packaging Dimensions</b> |                               |
| Height (mm):                | 735                           |
| Width (mm):                 | 820                           |
| Depth (mm):                 | 202                           |
| Gross Weight (kg):          | 28                            |
| Packaging Data              |                               |
| Box Colour:                 | Brown Cardboard Box - Printed |
| Box Qty:                    | 1                             |
| Label Size:                 | 50 x 100                      |
| Label Colour:               | Not Applicable                |
| Label Qty:                  | 0                             |
| Outer Box Dimensions (If A  | Applicable)                   |
| Height (mm):                |                               |
| Width (mm):                 |                               |
| Depth (mm):                 |                               |
| Gross Weight (kg):          |                               |
| Barcode:                    | 5055275893708                 |
| <b>Product Details</b>      |                               |
| Country of Origin:          | China                         |
| Fitting Instruction:        | Yes                           |
|                             | FSC: Yes CE: No               |
| Colour:                     | Gloss White                   |
| Construction Method:        | Cam & Wood Dowel              |
| Construction Type:          | Rigid                         |
| Cabinet Finish:             | MFC Painted Gloss             |
| Fascia Finish:              | MFC Painted Gloss             |
| Cabinet Thickness (mm):     | 16                            |
| Fascia Thickness (mm):      | 18                            |
| Drawer Included:            | No                            |
| Drawer Type:                | Not Applicable                |
| No of Shelves:              | 1                             |
| Hinge Type:                 | 95 Degree Soft Close          |
| Hinge Included:             | Yes                           |
| Adjustable Legs:            | No, Not Required              |
| Fixings Included:           | Yes                           |
| Handle Style:               | Not Applicable                |
| Handle Included:            | No                            |
| Waste Shroud:               | Not Applicable                |
| Handle Type:                | Not Applicable                |