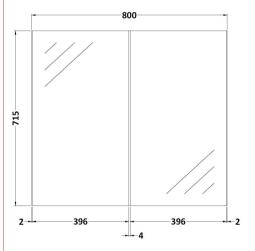

Sales Code: OFF119 **Description:** 800 Mirror 50/50 H-715 X W-800 X D-180

| <b>Product Dimensions</b>   |                               |
|-----------------------------|-------------------------------|
| Height (mm):                | 715                           |
| Width (mm):                 | 800                           |
| Depth (mm):                 | 180                           |
| Nett Weight (kg):           | 28                            |
| <b>Packaging Dimensions</b> |                               |
| Height (mm):                | 735                           |
| Width (mm):                 | 820                           |
| Depth (mm):                 | 202                           |
| Gross Weight (kg):          | 28                            |
| Packaging Data              |                               |
| Box Colour:                 | Brown Cardboard Box - Printed |
| Box Qty:                    | 1                             |
| Label Size:                 | 50 x 100                      |
| Label Colour:               | Not Applicable                |
| Label Qty:                  | 0                             |
| Outer Box Dimensions (If A  | Applicable)                   |
| Height (mm):                |                               |
| Width (mm):                 |                               |
| Depth (mm):                 |                               |
| Gross Weight (kg):          |                               |
| Barcode:                    | 5055275893708                 |
| <b>Product Details</b>      |                               |
| Country of Origin:          | China                         |
| Fitting Instruction:        | Yes                           |
|                             | FSC: Yes CE: No               |
| Colour:                     | Gloss White                   |
| Construction Method:        | Cam & Wood Dowel              |
| Construction Type:          | Rigid                         |
| Cabinet Finish:             | MFC Painted Gloss             |
| Fascia Finish:              | MFC Painted Gloss             |
| Cabinet Thickness (mm):     | 16                            |
| Fascia Thickness (mm):      | 18                            |
| Drawer Included:            | No                            |
| Drawer Type:                | Not Applicable                |
| No of Shelves:              | 1                             |
| Hinge Type:                 | 95 Degree Soft Close          |
| Hinge Included:             | Yes                           |
| Adjustable Legs:            | No, Not Required              |
| Fixings Included:           | Yes                           |
| Handle Style:               | Not Applicable                |
| Handle Included:            | No                            |
| Waste Shroud:               | Not Applicable                |
| Handle Type:                | Not Applicable                |