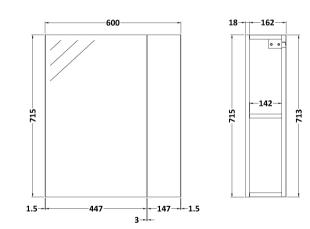

## TECHNICAL DATA SHEET

ROXOR

Sales Code: OFF118

**Description:** 600 Mirror Cab-75/25 Split (180mm Deep)

| Product Dimensions      |        |                     |            |
|-------------------------|--------|---------------------|------------|
| Height (mm):            |        | 715                 |            |
| Width (mm):             |        | 600                 |            |
| Depth (mm):             |        | 182                 |            |
| Nett Weight (kg):       |        | 20                  |            |
| Packaging Dimensions    |        |                     |            |
| Height (mm):            |        | 202                 |            |
| Width (mm):             |        | 620                 |            |
| Depth (mm):             |        | 735                 |            |
| Gross Weight (kg):      |        | 20                  |            |
| Packaging Data          |        |                     |            |
| Box Colour:             |        | Brown Cardboard E   | Зох        |
| Box Qty:                |        | 1                   |            |
| Label Size:             |        | 100 x 50            |            |
| Label Colour:           |        | Not Applicable      |            |
| Label Qty:              |        | 0                   |            |
| Outer Box Dimensions (I | f Appl | icable)             |            |
| Height (mm):            |        |                     |            |
| Width (mm):             |        |                     |            |
| Depth (mm):             |        |                     |            |
| Gross Weight (kg):      |        |                     |            |
| Barcode:                |        | 5055275826935       |            |
| Product Details         |        |                     |            |
| Country of Origin:      |        | United Kingdom      |            |
| Fitting Instruction:    |        | Yes                 |            |
| Certification:          | FSC:   | Yes                 | CE: No     |
| Colour:                 |        | Gloss White         |            |
| Construction Method:    |        | Cam & Wood Dowe     | l          |
| Construction Type:      |        | Rigid               |            |
| Cabinet Finish:         |        | MFC Painted Gloss   |            |
| Fascia Finish:          |        | Mdf Painted Gloss   |            |
| Cabinet Thickness (mm): |        | 16                  |            |
| Fascia Thickness (mm):  |        | 18                  |            |
| Drawer Included:        |        | No                  |            |
| Drawer Type:            |        | Not Applicable      |            |
| No of Shelves:          |        | 2                   |            |
| Hinge Type:             |        | 95 Degree Clip-On S | Soft Close |
| Hinge Included:         |        | Yes                 |            |
| Adjustable Legs:        |        | No                  |            |
| Fixings Included:       |        | Yes                 |            |
| Handle Style:           |        | Not Applicable      |            |
| Handle Included:        |        | No                  |            |
| Waste Shroud:           |        | No                  |            |
| Handle Type:            |        | Handless            |            |