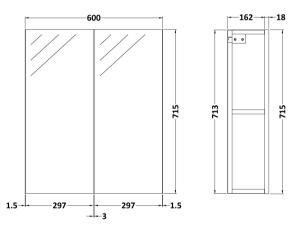

Sales Code: OFF117 **Description:** 600 Mirror Cab-50/50 Split (180mm Deep)

| <b>Product Dimensions</b>     |                              |
|-------------------------------|------------------------------|
| Height (mm):                  | 715                          |
| Width (mm):                   | 600                          |
| Depth (mm):                   | 182                          |
| Nett Weight (kg):             | 21                           |
| Packaging Dimensions          |                              |
| Height (mm):                  | 735                          |
| Width (mm):                   | 620                          |
| Depth (mm):                   | 202                          |
| Gross Weight (kg):            | 21                           |
| Packaging Data                |                              |
| Box Colour:                   | Brown Cardboard Box          |
| Box Qty:                      | 1                            |
| Label Size:                   | 100 x 50                     |
| Label Colour:                 | Not Applicable               |
| Label Qty:                    | 0                            |
| Outer Box Dimensions (If Appl | icable)                      |
| Height (mm):                  |                              |
| Width (mm):                   |                              |
| Depth (mm):                   |                              |
| Gross Weight (kg):            |                              |
| Barcode:                      | 5055275826911                |
| Product Details               |                              |
| Country of Origin:            | United Kingdom               |
| Fitting Instruction:          | Yes                          |
| Certification: FSC:           |                              |
| Colour:                       | Gloss White                  |
| Construction Method:          | Cam & Wood Dowel             |
| Construction Type:            | Rigid                        |
| Cabinet Finish:               | MFC Painted Gloss            |
| Fascia Finish:                | Mdf Painted Gloss            |
| Cabinet Thickness (mm):       | 16                           |
| Fascia Thickness (mm):        | 18                           |
| Drawer Included:              | No                           |
| Drawer Type:                  | Not Applicable               |
| No of Shelves:                | 2                            |
| Hinge Type:                   | 95 Degree Clip-On Soft Close |
| Hinge Included:               | Yes                          |
| Adjustable Legs:              | No                           |
| Fixings Included:             | Yes                          |
| Handle Style:                 | Not Applicable               |
| Handle Included:              | No                           |
| Waste Shroud:                 | No                           |
| Handle Type:                  | Handless                     |
|                               |                              |