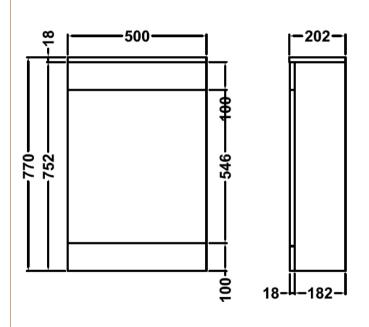

Sales Code: NVS142 Description: Gloss White 500 Wc Unit Inc Conc Cistern

| <b>Product Dimensions</b>     |                               |
|-------------------------------|-------------------------------|
| Height (mm):                  | 770                           |
| Width (mm):                   | 500                           |
| Depth (mm):                   | 202                           |
| Nett Weight (kg):             | 15.28                         |
| Packaging Dimensions          |                               |
| Height (mm):                  | 230                           |
| Width (mm):                   | 525                           |
| Depth (mm):                   | 815                           |
| Gross Weight (kg):            | 15.28                         |
| Packaging Data                |                               |
| Box Colour:                   | Brown Cardboard Box - Printed |
| Box Qty:                      | 1                             |
| Label Size:                   | 100 x 50                      |
| Label Colour:                 | Not Applicable                |
| Label Qty:                    | 0                             |
| Outer Box Dimensions (If Appl | licable)                      |
| Height (mm):                  |                               |
| Width (mm):                   |                               |
| Depth (mm):                   |                               |
| Gross Weight (kg):            |                               |
| Barcode:                      | 5055369002580                 |
| Product Details               |                               |
| Country of Origin:            | China                         |
| Fitting Instruction:          | Yes                           |
| Certification: FSC:           |                               |
| Colour:                       | Gloss White                   |
| Construction Method:          | Cam & Wood Dowel              |
| Construction Type:            | Rigid                         |
| Cabinet Finish:               | MFC Painted Gloss             |
| Fascia Finish:                | Mdf Painted Gloss             |
| Cabinet Thickness (mm):       | 16                            |
| Fascia Thickness (mm):        | 18                            |
| Drawer Included:              | No                            |
| Drawer Type:                  | Not Applicable                |
| No of Shelves:                | 0                             |
| Hinge Type:                   | Not Applicable                |
| Hinge Included:               | No                            |
| Adjustable Legs:              | No                            |
| Fixings Included:             | No                            |
| Handle Style:                 | Not Applicable                |
| Handle Included:              | No                            |
| Waste Shroud:                 | No                            |
| Handle Type:                  | Not Applicable                |