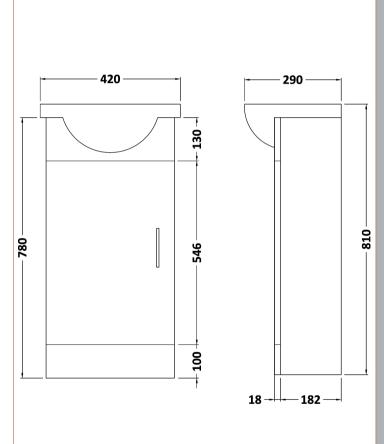

Sales Code: NVS100 Description: 400 Gloss White Unit & Basin

| Product Dimensions                   |                               |
|--------------------------------------|-------------------------------|
| Height (mm):                         | 780                           |
| Width (mm):                          | 400                           |
| Depth (mm):                          | 200                           |
| Nett Weight (kg):                    | 17.14                         |
| Packaging Dimensions                 |                               |
| Height (mm):                         | 810                           |
| Width (mm):                          | 230                           |
| Depth (mm):                          | 400                           |
| Gross Weight (kg):                   | 17.14                         |
| Packaging Data                       |                               |
| Box Colour:                          | Brown Cardboard Box - Printed |
| Box Qty:                             | 1                             |
| Label Size:                          | 100 x 50                      |
| Label Colour:                        | Not Applicable                |
| Label Qty:                           | 0                             |
| Outer Box Dimensions (If Applicable) |                               |
| Height (mm):                         |                               |
| Width (mm):                          |                               |
| Depth (mm):                          |                               |
| Gross Weight (kg):                   |                               |
| Barcode:                             | 5055369001880                 |
| Product Details                      |                               |
| Country of Origin:                   | China                         |
| Fitting Instruction:                 | Yes                           |
| Certification: FSC:                  | Yes CE: No                    |
| Colour:                              | Gloss White                   |
| Construction Method:                 | Cam & Wood Dowel              |
| Construction Type:                   | Rigid                         |
| Cabinet Finish:                      | MFC Painted Gloss             |
| Fascia Finish:                       | Mdf Painted Gloss             |
| Cabinet Thickness (mm):              | 16                            |
| Fascia Thickness (mm):               | 18                            |
| Drawer Included:                     | No                            |
| Drawer Type:                         | Not Applicable                |
| No of Shelves:                       | 1                             |
| Hinge Type:                          | 95 Degree Clip-On Soft Close  |
| Hinge Included:                      | Yes                           |
| Adjustable Legs:                     | No                            |
| Fixings Included:                    | No                            |
| Handle Style:                        | Modern                        |
| Handle Included:                     | Yes                           |
| Waste Shroud:                        | No                            |
| Handle Type:                         | Bar                           |