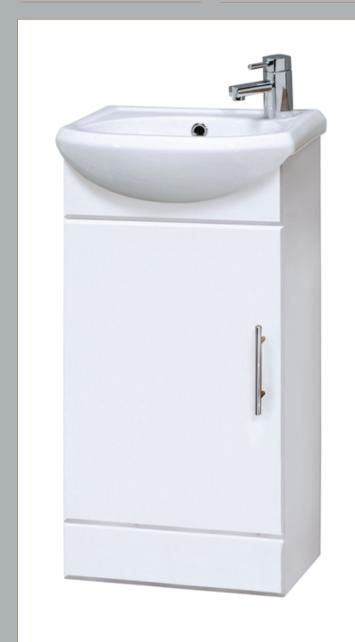

Sales Code: NVS100 Description: 400 Gloss White Unit & Basin

| Product Dimensions                   |                               |
|--------------------------------------|-------------------------------|
| Height (mm):                         | 780                           |
| Width (mm):                          | 400                           |
| Depth (mm):                          | 200                           |
| Nett Weight (kg):                    | 17.14                         |
| Packaging Dimensions                 |                               |
| Height (mm):                         | 810                           |
| Width (mm):                          | 230                           |
| Depth (mm):                          | 400                           |
| Gross Weight (kg):                   | 17.14                         |
| Packaging Data                       |                               |
| Box Colour:                          | Brown Cardboard Box - Printed |
| Box Qty:                             | 1                             |
| Label Size:                          | 100 x 50                      |
| Label Colour:                        | Not Applicable                |
| Label Qty:                           | 0                             |
| Outer Box Dimensions (If Applicable) |                               |
| Height (mm):                         |                               |
| Width (mm):                          |                               |
| Depth (mm):                          |                               |
| Gross Weight (kg):                   |                               |
| Barcode:                             | 5055369001880                 |
| Product Details                      |                               |
| Country of Origin:                   | China                         |
| Fitting Instruction:                 | Yes                           |
| Certification: FSC:                  | Yes CE: No                    |
| Colour:                              | Gloss White                   |
| Construction Method:                 | Cam & Wood Dowel              |
| Construction Type:                   | Rigid                         |
| Cabinet Finish:                      | MFC Painted Gloss             |
| Fascia Finish:                       | Mdf Painted Gloss             |
| Cabinet Thickness (mm):              | 16                            |
| Fascia Thickness (mm):               | 18                            |
| Drawer Included:                     | No                            |
| Drawer Type:                         | Not Applicable                |
| No of Shelves:                       | 1                             |
| Hinge Type:                          | 95 Degree Clip-On Soft Close  |
| Hinge Included:                      | Yes                           |
| Adjustable Legs:                     | No                            |
| Fixings Included:                    | No                            |
| Handle Style:                        | Modern                        |
| Handle Included:                     | Yes                           |
| Waste Shroud:                        | No                            |
| Handle Type:                         | Bar                           |