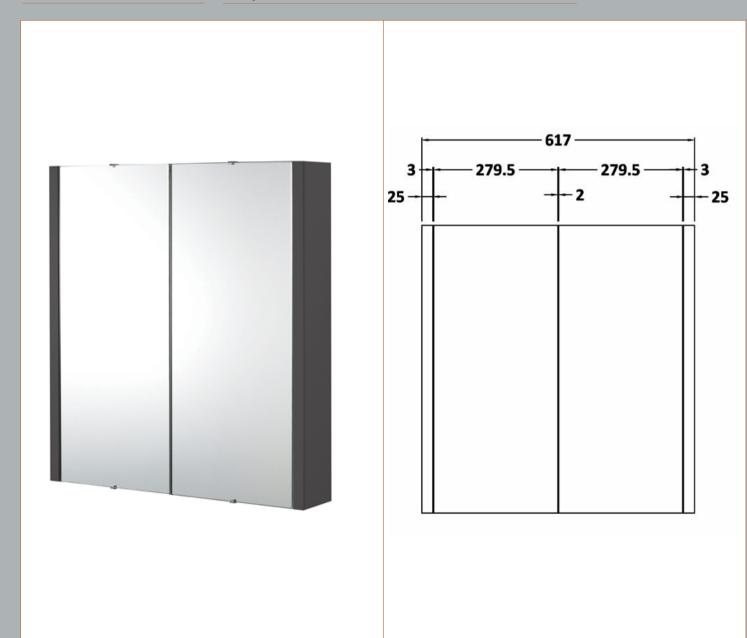

Sales Code: NVM913 **Description:** 600mm 2 Door Turin Mirror Cabinet

| <b>Product Dimensions</b> |          |                     |              |
|---------------------------|----------|---------------------|--------------|
| Height (mm):              |          | 650                 |              |
| Width (mm):               |          | 600                 |              |
| Depth (mm):               |          | 110                 |              |
| Nett Weight (kg):         |          | 14.2                |              |
| Packaging Dimensions      |          |                     |              |
| Height (mm):              |          | 685                 |              |
| Width (mm):               |          | 625                 |              |
| Depth (mm):               |          | 125                 |              |
| Gross Weight (kg):        |          | 14.2                |              |
| Packaging Data            |          |                     |              |
| Box Colour:               |          | Brown Cardboard B   | ox - Printed |
| Box Qty:                  |          | 1                   |              |
| Label Size:               |          | 100 x 50            |              |
| Label Colour:             |          | Not Applicable      |              |
| Label Qty:                |          | 0                   |              |
| Outer Box Dimensions (    | If Appli | cable)              |              |
| Height (mm):              |          |                     |              |
| Width (mm):               |          |                     |              |
| Depth (mm):               |          |                     |              |
| Gross Weight (kg):        |          |                     |              |
| Barcode:                  |          | 5056211878605       |              |
| Product Details           |          |                     |              |
| Country of Origin:        |          | China               |              |
| Fitting Instruction:      |          | Yes                 |              |
| Certification:            | FSC:     | Yes                 | CE: No       |
| Colour:                   |          | Gloss Grey          |              |
| Construction Method:      |          | Cam & Wood Dowel    |              |
| Construction Type:        |          | Rigid               |              |
| Cabinet Finish:           |          | MFC Painted Gloss   |              |
| Fascia Finish:            |          | MFC Painted Gloss   |              |
| Cabinet Thickness (mm):   |          | 16                  |              |
| Fascia Thickness (mm):    |          | 18                  |              |
| Drawer Included:          |          | No                  |              |
| Drawer Type:              |          | Not Applicable      |              |
| No of Shelves:            |          | 2                   |              |
| Hinge Type:               |          | 95 Degree Clip-On S | oft Close    |
| Hinge Included:           |          | Yes                 |              |
| Adjustable Legs:          |          | Not Applicable      |              |
| Fixings Included:         |          | Yes                 |              |
| Handle Style:             |          | Contemporary        |              |
| Handle Included:          |          | Yes                 |              |
| Waste Shroud:             |          | Not Applicable      |              |
| Handle Type:              |          | Bar                 |              |