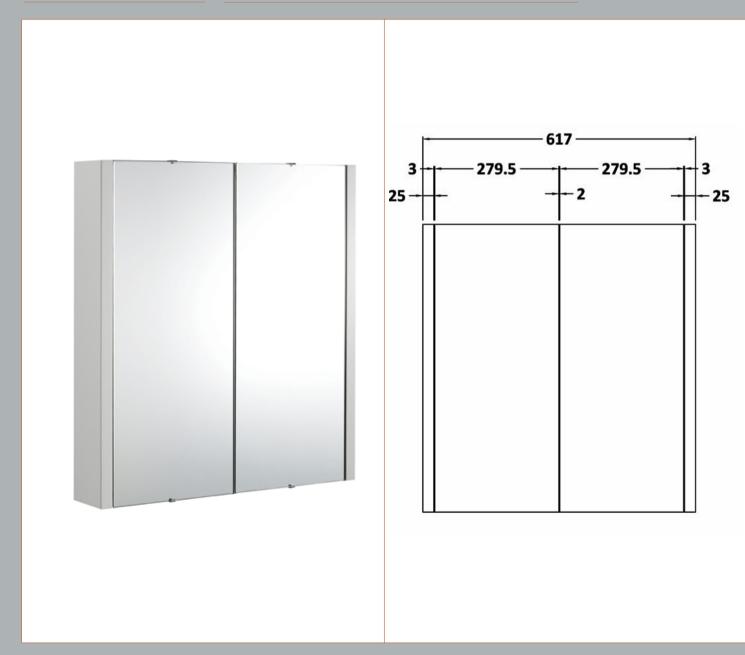

Sales Code: NVM413 Description: 600mm 2 Door Turin Mirror Cabinet

| <b>Product Dimensions</b> |        |                               |  |
|---------------------------|--------|-------------------------------|--|
| Height (mm):              |        | 650                           |  |
| Width (mm):               |        | 600                           |  |
| Depth (mm):               |        | 110                           |  |
| Nett Weight (kg):         |        | 14.2                          |  |
| Packaging Dimensions      |        |                               |  |
| Height (mm):              |        | 685                           |  |
| Width (mm):               |        | 625                           |  |
| Depth (mm):               |        | 125                           |  |
| Gross Weight (kg):        |        | 14.2                          |  |
| Packaging Data            |        |                               |  |
| Box Colour:               |        | Brown Cardboard Box - Printed |  |
| Box Qty:                  |        | 1                             |  |
| Label Size:               |        | 100 x 50                      |  |
| Label Colour:             |        | Not Applicable                |  |
| Label Qty:                |        | 0                             |  |
| Outer Box Dimensions (I   | f Appl | icable)                       |  |
| Height (mm):              |        |                               |  |
| Width (mm):               |        |                               |  |
| Depth (mm):               |        |                               |  |
| Gross Weight (kg):        |        |                               |  |
| Barcode:                  |        | 5056211872894                 |  |
| Product Details           |        |                               |  |
| Country of Origin:        |        | China                         |  |
| Fitting Instruction:      |        | Yes                           |  |
| Certification:            | FSC:   | Yes CE: No                    |  |
| Colour:                   |        | Gloss Grey Mist               |  |
| Construction Method:      |        | Cam & Wood Dowel              |  |
| Construction Type:        |        | Rigid                         |  |
| Cabinet Finish:           |        | MFC Painted Gloss             |  |
| Fascia Finish:            |        | MFC Painted Gloss             |  |
| Cabinet Thickness (mm):   |        | 16                            |  |
| Fascia Thickness (mm):    |        | 18                            |  |
| Drawer Included:          |        | No                            |  |
| Drawer Type:              |        | Not Applicable                |  |
| No of Shelves:            |        | 2                             |  |
| Hinge Type:               |        | 95 Degree Clip-On Soft Close  |  |
| Hinge Included:           |        | Yes                           |  |
| Adjustable Legs:          |        | Not Applicable                |  |
| Fixings Included:         |        | Yes                           |  |
| Handle Style:             |        | Contemporary                  |  |
| Handle Included:          |        | Yes                           |  |
| Waste Shroud:             |        | Not Applicable                |  |
| Handle Type:              |        | Bar                           |  |
|                           |        |                               |  |