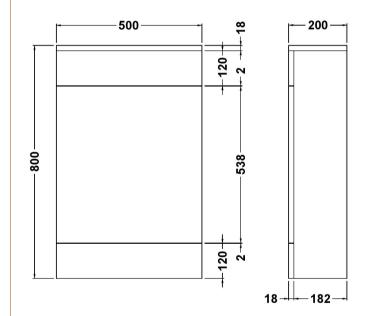

## FURNITURE

Sales Code: NVM141

Description: 500X200mm Turin Wc Unit

| Product Dimensions       |                               |
|--------------------------|-------------------------------|
| Height (mm):             | 800                           |
| Width (mm):              | 500                           |
| Depth (mm):              | 200                           |
| Nett Weight (kg):        | 13.77                         |
| Packaging Dimensions     |                               |
| Height (mm):             | 225                           |
| Width (mm):              | 525                           |
| Depth (mm):              | 845                           |
| Gross Weight (kg):       | 13.77                         |
| Packaging Data           |                               |
| Box Colour:              | Brown Cardboard Box - Printed |
| Box Qty:                 | 1                             |
| Label Size:              | 100 x 50                      |
| Label Colour:            | Not Applicable                |
| Label Qty:               | 0                             |
| Outer Box Dimensions (If | Applicable)                   |
| Height (mm):             |                               |
| Width (mm):              |                               |
| Depth (mm):              |                               |
| Gross Weight (kg):       |                               |
| Barcode:                 | 5055146194118                 |
| Product Details          |                               |
| Country of Origin:       | China                         |
| Fitting Instruction:     | Yes                           |
| Certification:           | FSC: Yes CE: N/A              |
| Colour:                  | Gloss White                   |
| Construction Method:     | Cam & Wood Dowel              |
| Construction Type:       | Rigid                         |
| Cabinet Finish:          | MFC Painted Gloss             |
| Fascia Finish:           | MFC Painted Gloss             |
| Cabinet Thickness (mm):  | 16                            |
| Fascia Thickness (mm):   | 18                            |
| Drawer Included:         | No                            |
| Drawer Type:             | Not Applicable                |
| No of Shelves:           | 0                             |
| Hinge Type:              | Not Applicable                |
| Hinge Included:          | No                            |
| Adjustable Legs:         | No                            |
| Fixings Included:        | Yes                           |
| Handle Style:            | Not Applicable                |
| Handle Included:         | No                            |
| Waste Shroud:            | No                            |
| Handle Type:             | Not Applicable                |