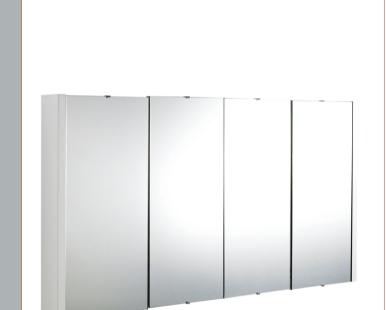

Sales Code: NVM118 Description: 1200mm 4 Door Mirrored Cabinet

| <b>Product Dimensions</b>            |                               |
|--------------------------------------|-------------------------------|
| Height (mm):                         | 650                           |
| Width (mm):                          | 1200                          |
| Depth (mm):                          | 110                           |
| Nett Weight (kg):                    | 30.85                         |
| <b>Packaging Dimensions</b>          |                               |
| Height (mm):                         | 125                           |
| Width (mm):                          | 1225                          |
| Depth (mm):                          | 685                           |
| Gross Weight (kg):                   | 30.85                         |
| Packaging Data                       |                               |
| Box Colour:                          | Brown Cardboard Box - Printed |
| Box Qty:                             | 1                             |
| Label Size:                          | 100 x 50                      |
| Label Colour:                        | Not Applicable                |
| Label Qty:                           | 0                             |
| Outer Box Dimensions (If Applicable) |                               |
| Height (mm):                         |                               |
| Width (mm):                          |                               |
| Depth (mm):                          |                               |
| Gross Weight (kg):                   |                               |
| Barcode:                             | 5055369005390                 |
| <b>Product Details</b>               |                               |
| Country of Origin:                   | China                         |
| Fitting Instruction:                 | Yes                           |
| Certification: FSC:                  | Yes CE: No                    |
| Colour:                              | Gloss White                   |
| Construction Method:                 | Cam & Wood Dowel              |
| Construction Type:                   | Rigid                         |
| Cabinet Finish:                      | MFC Painted Gloss             |
| Fascia Finish:                       | Mdf Painted Gloss             |
| Cabinet Thickness (mm):              |                               |
| Fascia Thickness (mm):               | 18                            |
| Drawer Included:                     | No                            |
| Drawer Type:                         | Not Applicable                |
| No of Shelves:                       | 2                             |
| Hinge Type:                          | 95 Degree Clip-On Soft Close  |
| Hinge Included:                      | Yes                           |
| Adjustable Legs:                     | No, Not Required              |
| Fixings Included:                    | Yes                           |
| Handle Style:                        | Contemporary                  |
| Handle Included:                     | Yes                           |
| Waste Shroud:                        | Not Applicable                |
| Handle Type:                         | Bar                           |