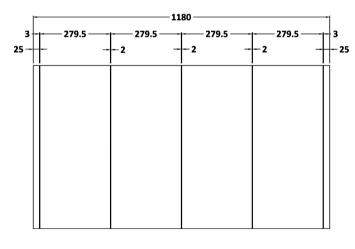

Sales Code: NVM118 Description: 1200mm 4 Door Mirrored Cabinet

| <b>Product Dimensions</b>            |                               |
|--------------------------------------|-------------------------------|
| Height (mm):                         | 650                           |
| Width (mm):                          | 1200                          |
| Depth (mm):                          | 110                           |
| Nett Weight (kg):                    | 30.85                         |
| <b>Packaging Dimensions</b>          |                               |
| Height (mm):                         | 125                           |
| Width (mm):                          | 1225                          |
| Depth (mm):                          | 685                           |
| Gross Weight (kg):                   | 30.85                         |
| Packaging Data                       |                               |
| Box Colour:                          | Brown Cardboard Box - Printed |
| Box Qty:                             | 1                             |
| Label Size:                          | 100 x 50                      |
| Label Colour:                        | Not Applicable                |
| Label Qty:                           | 0                             |
| Outer Box Dimensions (If Applicable) |                               |
| Height (mm):                         |                               |
| Width (mm):                          |                               |
| Depth (mm):                          |                               |
| Gross Weight (kg):                   |                               |
| Barcode:                             | 5055369005390                 |
| <b>Product Details</b>               |                               |
| Country of Origin:                   | China                         |
| Fitting Instruction:                 | Yes                           |
| Certification: FSC:                  | Yes CE: No                    |
| Colour:                              | Gloss White                   |
| Construction Method:                 | Cam & Wood Dowel              |
| Construction Type:                   | Rigid                         |
| Cabinet Finish:                      | MFC Painted Gloss             |
| Fascia Finish:                       | Mdf Painted Gloss             |
| Cabinet Thickness (mm):              |                               |
| Fascia Thickness (mm):               | 18                            |
| Drawer Included:                     | No                            |
| Drawer Type:                         | Not Applicable                |
| No of Shelves:                       | 2                             |
| Hinge Type:                          | 95 Degree Clip-On Soft Close  |
| Hinge Included:                      | Yes                           |
| Adjustable Legs:                     | No, Not Required              |
| Fixings Included:                    | Yes                           |
| Handle Style:                        | Contemporary                  |
| Handle Included:                     | Yes                           |
| Waste Shroud:                        | Not Applicable                |
| Handle Type:                         | Bar                           |