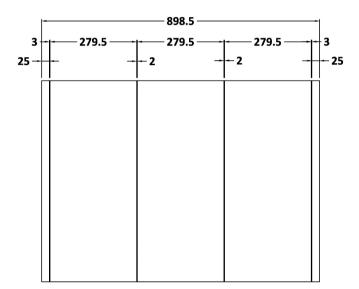

ROXOR

Sales Code: NVM116

**Description:** 900mm 3 Door Turin Mirror Cabinet

| Product Dimensions      |          |                               |        |
|-------------------------|----------|-------------------------------|--------|
| Height (mm):            |          | 650                           |        |
| Width (mm):             |          | 900                           |        |
| Depth (mm):             |          | 110                           |        |
| Nett Weight (kg):       |          | 23.15                         |        |
| Packaging Dimensions    |          |                               |        |
| Height (mm):            |          | 125                           |        |
| Width (mm):             |          | 925                           |        |
| Depth (mm):             |          | 685                           |        |
| Gross Weight (kg):      |          | 23.15                         |        |
| Packaging Data          |          |                               |        |
| Box Colour:             |          | Brown Cardboard Box - Printed |        |
| Box Qty:                |          | 1                             |        |
| Label Size:             |          | 100 x 50                      |        |
| Label Colour:           |          | Not Applicable                |        |
| Label Qty:              |          | 0                             |        |
| Outer Box Dimensions    | (If Appl | icable)                       |        |
| Height (mm):            |          |                               |        |
| Width (mm):             |          |                               |        |
| Depth (mm):             |          |                               |        |
| Gross Weight (kg):      |          |                               |        |
| Barcode:                |          | 5055146193524                 |        |
| Product Details         |          |                               |        |
| Country of Origin:      |          | China                         |        |
| Fitting Instruction:    |          | Yes                           |        |
| Certification:          | FSC:     | Yes                           | CE: No |
| Colour:                 |          | Gloss White                   |        |
| Construction Method:    |          | Cam & Wood Dowel              |        |
| Construction Type:      |          | Rigid                         |        |
| Cabinet Finish:         |          | MFC Painted Gloss             |        |
| Fascia Finish:          |          | MFC Painted Gloss             |        |
| Cabinet Thickness (mm): |          |                               |        |
| Fascia Thickness (mm):  |          | 18                            |        |
| Drawer Included:        |          | No                            |        |
| Drawer Type:            |          | Not Applicable                |        |
| No of Shelves:          |          | 2                             |        |
| Hinge Type:             |          | 95 Degree Clip-On Soft Close  |        |
| Hinge Included:         |          | Yes                           |        |
| Adjustable Legs:        |          | No, Not Required              |        |
| Fixings Included:       |          | Yes                           |        |
| Handle Style:           |          | Contemporary                  |        |
| Handle Included:        |          | Yes                           |        |
| Waste Shroud:           |          | Not Applicable                |        |
| Handle Type:            |          | Not Applicable, Ba            | r      |