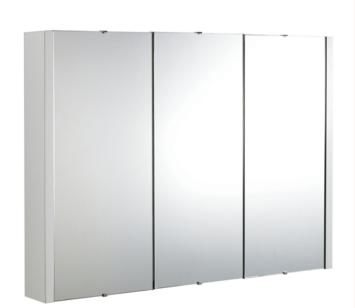

ROXOR

Sales Code: NVM116

**Description:** 900mm 3 Door Turin Mirror Cabinet

| Product Dimensions      |          |                               |        |
|-------------------------|----------|-------------------------------|--------|
| Height (mm):            |          | 650                           |        |
| Width (mm):             |          | 900                           |        |
| Depth (mm):             |          | 110                           |        |
| Nett Weight (kg):       |          | 23.15                         |        |
| Packaging Dimensions    |          |                               |        |
| Height (mm):            |          | 125                           |        |
| Width (mm):             |          | 925                           |        |
| Depth (mm):             |          | 685                           |        |
| Gross Weight (kg):      |          | 23.15                         |        |
| Packaging Data          |          |                               |        |
| Box Colour:             |          | Brown Cardboard Box - Printed |        |
| Box Qty:                |          | 1                             |        |
| Label Size:             |          | 100 x 50                      |        |
| Label Colour:           |          | Not Applicable                |        |
| Label Qty:              |          | 0                             |        |
| Outer Box Dimensions    | (If Appl | icable)                       |        |
| Height (mm):            |          |                               |        |
| Width (mm):             |          |                               |        |
| Depth (mm):             |          |                               |        |
| Gross Weight (kg):      |          |                               |        |
| Barcode:                |          | 5055146193524                 |        |
| Product Details         |          |                               |        |
| Country of Origin:      |          | China                         |        |
| Fitting Instruction:    |          | Yes                           |        |
| Certification:          | FSC:     | Yes                           | CE: No |
| Colour:                 |          | Gloss White                   |        |
| Construction Method:    |          | Cam & Wood Dowel              |        |
| Construction Type:      |          | Rigid                         |        |
| Cabinet Finish:         |          | MFC Painted Gloss             |        |
| Fascia Finish:          |          | MFC Painted Gloss             |        |
| Cabinet Thickness (mm): |          |                               |        |
| Fascia Thickness (mm):  |          | 18                            |        |
| Drawer Included:        |          | No                            |        |
| Drawer Type:            |          | Not Applicable                |        |
| No of Shelves:          |          | 2                             |        |
| Hinge Type:             |          | 95 Degree Clip-On Soft Close  |        |
| Hinge Included:         |          | Yes                           |        |
| Adjustable Legs:        |          | No, Not Required              |        |
| Fixings Included:       |          | Yes                           |        |
| Handle Style:           |          | Contemporary                  |        |
| Handle Included:        |          | Yes                           |        |
| Waste Shroud:           |          | Not Applicable                |        |
| Handle Type:            |          | Not Applicable, Ba            | r      |