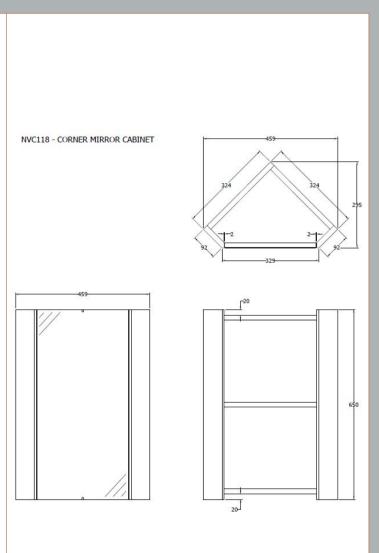

Sales Code: NVC118 Description: Corner Mounted Mirror Cabinet

| <b>Product Dim</b>     | ensions     |               |                               |            |  |
|------------------------|-------------|---------------|-------------------------------|------------|--|
| Height (mm):           |             | 650           | )                             |            |  |
| Width (mm):            |             | 324           | 1                             |            |  |
| Depth (mm):            |             | 324           |                               |            |  |
| Nett Weight (kg        | g):         | 12.8          | 8                             |            |  |
| Packaging Di           |             |               |                               |            |  |
| Height (mm):           |             | 700           | )                             |            |  |
| Width (mm):            |             | 320           | 320                           |            |  |
| Depth (mm):            |             | 490           | 490                           |            |  |
| Gross Weight (l        | kg):        | 12.           | 8                             |            |  |
| Packaging Da           | ata         |               |                               |            |  |
| Box Colour:            |             | Bro           | Brown Cardboard Box - Printed |            |  |
| Box Qty:               |             |               |                               |            |  |
| Label Size:            |             | 100           | ) x 50                        |            |  |
| Label Colour:          |             | No            | t Applicable                  |            |  |
| Label Qty: 0           |             |               |                               |            |  |
| Outer Box Di           | imensions ( | If Applicable | 2                             |            |  |
| Height (mm):           |             |               |                               |            |  |
| Width (mm):            |             |               |                               |            |  |
| Depth (mm):            |             |               |                               |            |  |
| Gross Weight (l        | kg):        |               |                               |            |  |
| Barcode: 5055369031368 |             |               |                               |            |  |
| <b>Product Deta</b>    | ils         |               |                               |            |  |
| Country of Orig        | gin:        | Chi           | China                         |            |  |
| Fitting Instruction    |             |               |                               |            |  |
| Certification:         | CE: No      | FSC: Yes      | WEEE: N/A                     | RoHS: N/A  |  |
|                        | EMC: N/A    | LYD: N/A      | ECOMP: N/A                    | ECIRC: N/A |  |
| Product Materia        | al:         |               |                               |            |  |
| Colour/Finish:         |             |               | ss White                      |            |  |
| No of Shelves:         |             |               |                               |            |  |
| Fixings Included: Yes  |             |               |                               |            |  |
| Light Power Source:    |             |               | Not Applicable                |            |  |
| No of Lights:          |             | 0             | 0                             |            |  |
| Bulb Type:             |             | No            | Not Applicable                |            |  |
| Voltage:               |             |               |                               |            |  |
| Operation Method:      |             | No            | Not Applicable                |            |  |
| Bulb Watt:             |             |               |                               |            |  |
| Product Features:      |             | No            | None                          |            |  |
| Illuminated:           |             | Yes           |                               |            |  |