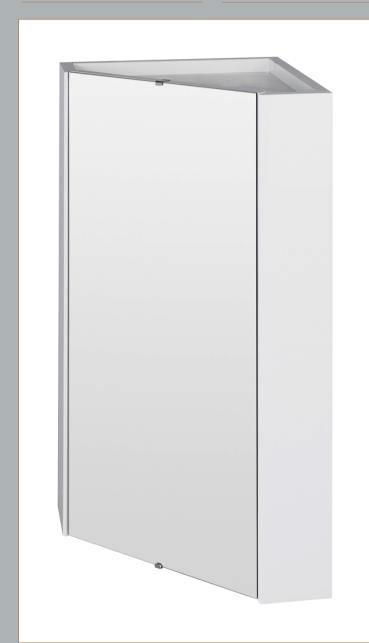

Sales Code: NVC118 Description: Corner Mounted Mirror Cabinet

| <b>Product Dim</b>     | ensions     |               |                               |            |  |
|------------------------|-------------|---------------|-------------------------------|------------|--|
| Height (mm):           |             | 650           | )                             |            |  |
| Width (mm):            |             | 324           | 1                             |            |  |
| Depth (mm):            |             | 324           |                               |            |  |
| Nett Weight (kg        | g):         | 12.8          | 8                             |            |  |
| Packaging Di           |             |               |                               |            |  |
| Height (mm):           |             | 700           | )                             |            |  |
| Width (mm):            |             | 320           | 320                           |            |  |
| Depth (mm):            |             | 490           | 490                           |            |  |
| Gross Weight (l        | kg):        | 12.           | 8                             |            |  |
| Packaging Da           | ata         |               |                               |            |  |
| Box Colour:            |             | Bro           | Brown Cardboard Box - Printed |            |  |
| Box Qty:               |             |               |                               |            |  |
| Label Size:            |             | 100           | ) x 50                        |            |  |
| Label Colour:          |             | No            | t Applicable                  |            |  |
| Label Qty: 0           |             |               |                               |            |  |
| Outer Box Di           | imensions ( | If Applicable | 2                             |            |  |
| Height (mm):           |             |               |                               |            |  |
| Width (mm):            |             |               |                               |            |  |
| Depth (mm):            |             |               |                               |            |  |
| Gross Weight (l        | kg):        |               |                               |            |  |
| Barcode: 5055369031368 |             |               |                               |            |  |
| <b>Product Deta</b>    | ils         |               |                               |            |  |
| Country of Orig        | gin:        | Chi           | China                         |            |  |
| Fitting Instruction    |             |               |                               |            |  |
| Certification:         | CE: No      | FSC: Yes      | WEEE: N/A                     | RoHS: N/A  |  |
|                        | EMC: N/A    | LYD: N/A      | ECOMP: N/A                    | ECIRC: N/A |  |
| Product Materia        | al:         |               |                               |            |  |
| Colour/Finish:         |             |               | ss White                      |            |  |
| No of Shelves:         |             |               |                               |            |  |
| Fixings Included: Yes  |             |               |                               |            |  |
| Light Power Source:    |             |               | Not Applicable                |            |  |
| No of Lights:          |             | 0             | 0                             |            |  |
| Bulb Type:             |             | No            | Not Applicable                |            |  |
| Voltage:               |             |               |                               |            |  |
| Operation Method:      |             | No            | Not Applicable                |            |  |
| Bulb Watt:             |             |               |                               |            |  |
| Product Features:      |             | No            | None                          |            |  |
| Illuminated:           |             | Yes           |                               |            |  |