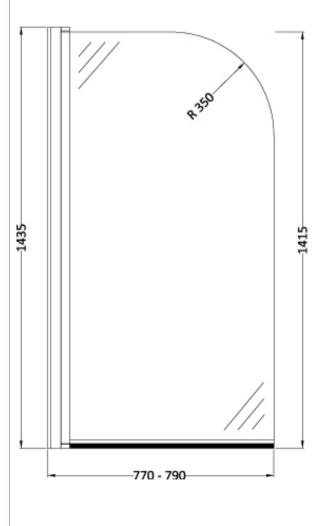

## NSS1 / NSSR1

| <b>Product Dimensions</b>           |                               |
|-------------------------------------|-------------------------------|
| Height (mm):                        | 1435                          |
| Width (mm):                         | 790                           |
| Depth (mm):                         | 38                            |
| Nett Weight (kg):                   | 17.5                          |
| Packaging Dimensions                |                               |
| Height (mm):                        | 55                            |
| Width (mm):                         | 810                           |
| Length (mm):                        | 1460                          |
| Gross Weight (kg):                  | 17.5                          |
| Packaging Data                      |                               |
| Box Colour:                         | Brown Cardboard Box - Printed |
| Box Qty:                            | 1                             |
| Label Size:                         | 100 x 50                      |
| Label Colour:                       | Not Applicable                |
| Label Qty:                          | 0                             |
| <b>Outer Box Dimensions (If App</b> | olicable)                     |
| Height (mm):                        |                               |
| Width (mm):                         |                               |
| Depth (mm):                         |                               |
| Length (mm):                        |                               |
| Gross Weight (kg):                  |                               |
| Barcode:                            | 5055369001408                 |
| <b>Product Details</b>              |                               |
| Country of Origin:                  | China                         |
| Fitting Instruction:                | Yes                           |
| CE Approval:                        | Yes                           |
| Profile Material:                   | Aluminium                     |
| Profile Finish:                     | Polished Chrome               |
| Adjustments (mm):                   | 770mm - 790mm                 |
| Entry Width (mm):                   | N/A                           |
| Swing In Dim (mm):                  | 700mm                         |
| Swing Out Dim (mm):                 | 700mm                         |
| Radius (mm):                        | Not Applicable                |
| Glass Thickness (mm):               | 6                             |
| Easy Fit:                           | No                            |
| Easy Clean:                         | No                            |
| Handle Style:                       | Not Applicable                |
| Handle Material:                    | Not Applicable                |
| Enclosure Design:                   | Frameless                     |
| Wheel Type:                         | Not Applicable                |
| Support Bar Included:               | Support Bar Not Included      |
| Extras:                             | Towel Rail                    |