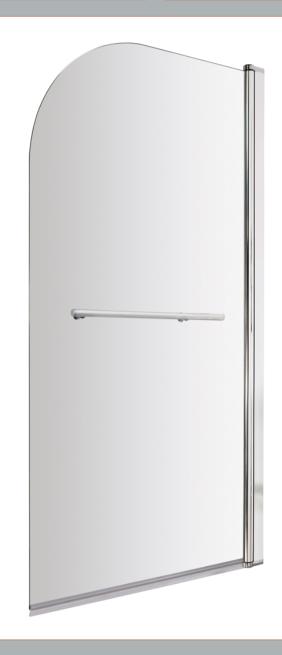

**Description:** Round Bath Screen, Rail (6) Sales Code: NSSR1

## NSS1 / NSSR1

| <b>Product Dimensions</b>           |                               |
|-------------------------------------|-------------------------------|
| Height (mm):                        | 1435                          |
| Width (mm):                         | 790                           |
| Depth (mm):                         | 38                            |
| Nett Weight (kg):                   | 17.5                          |
| Packaging Dimensions                |                               |
| Height (mm):                        | 55                            |
| Width (mm):                         | 810                           |
| Length (mm):                        | 1460                          |
| Gross Weight (kg):                  | 17.5                          |
| Packaging Data                      |                               |
| Box Colour:                         | Brown Cardboard Box - Printed |
| Box Qty:                            | 1                             |
| Label Size:                         | 100 x 50                      |
| Label Colour:                       | Not Applicable                |
| Label Qty:                          | 0                             |
| <b>Outer Box Dimensions (If App</b> | olicable)                     |
| Height (mm):                        |                               |
| Width (mm):                         |                               |
| Depth (mm):                         |                               |
| Length (mm):                        |                               |
| Gross Weight (kg):                  |                               |
| Barcode:                            | 5055369001408                 |
| <b>Product Details</b>              |                               |
| Country of Origin:                  | China                         |
| Fitting Instruction:                | Yes                           |
| CE Approval:                        | Yes                           |
| Profile Material:                   | Aluminium                     |
| Profile Finish:                     | Polished Chrome               |
| Adjustments (mm):                   | 770mm - 790mm                 |
| Entry Width (mm):                   | N/A                           |
| Swing In Dim (mm):                  | 700mm                         |
| Swing Out Dim (mm):                 | 700mm                         |
| Radius (mm):                        | Not Applicable                |
| Glass Thickness (mm):               | 6                             |
| Easy Fit:                           | No                            |
| Easy Clean:                         | No                            |
| Handle Style:                       | Not Applicable                |
| Handle Material:                    | Not Applicable                |
| Enclosure Design:                   | Frameless                     |
| Wheel Type:                         | Not Applicable                |
| Support Bar Included:               | Support Bar Not Included      |
| Extras:                             | Towel Rail                    |