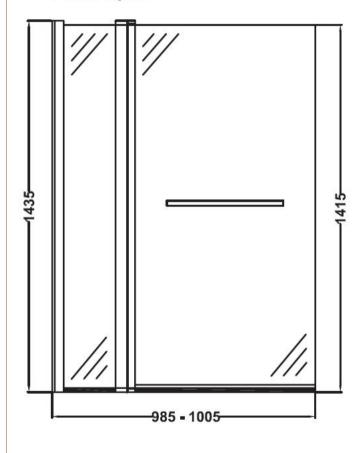

Sales Code: NSSQR2 **Description:** Square Double Bath Screen, Rail (6)

| <b>Product Dimensions</b>            |                               |
|--------------------------------------|-------------------------------|
| Height (mm):                         | 1435                          |
| Width (mm):                          | 1005                          |
| Depth (mm):                          | 38                            |
| Nett Weight (kg):                    | 24.2                          |
| Packaging Dimensions                 |                               |
| Height (mm):                         | 45                            |
| Width (mm):                          | 1065                          |
| Length (mm):                         | 1460                          |
| Gross Weight (kg):                   | 24.2                          |
| Packaging Data                       |                               |
| Box Colour:                          | Brown Cardboard Box - Printed |
| Box Qty:                             | 1                             |
| Label Size:                          | 140 x 30                      |
| Label Colour:                        | Not Applicable                |
| Label Qty:                           | 0                             |
| Outer Box Dimensions (If Applicable) |                               |
| Height (mm):                         |                               |
| Width (mm):                          |                               |
| Depth (mm):                          |                               |
| Length (mm):                         |                               |
| Gross Weight (kg):                   |                               |
| Barcode:                             | 5055369001385                 |
| <b>Product Details</b>               |                               |
| Country of Origin:                   | China                         |
| Fitting Instruction:                 | Yes                           |
| CE Approval:                         | Yes                           |
| Profile Material:                    | Aluminium                     |
| Profile Finish:                      | Polished Chrome               |
| Adjustments (mm):                    | 985mm - 1005mm                |
| Entry Width (mm):                    | N/A                           |
| Swing In Dim (mm):                   | 700mm                         |
| Swing Out Dim (mm):                  | 700mm                         |
| Radius (mm):                         | Not Applicable                |
| Glass Thickness (mm):                | 6                             |
| Easy Fit:                            | No                            |
| Easy Clean:                          | No                            |
| Handle Style:                        | Not Applicable                |
| Handle Material:                     | Not Applicable                |
| Enclosure Design:                    | Frameless                     |
| Wheel Type:                          | Not Applicable                |
| Support Bar Included:                | Support Bar Not Included      |
| Extras:                              | Towel Rail                    |