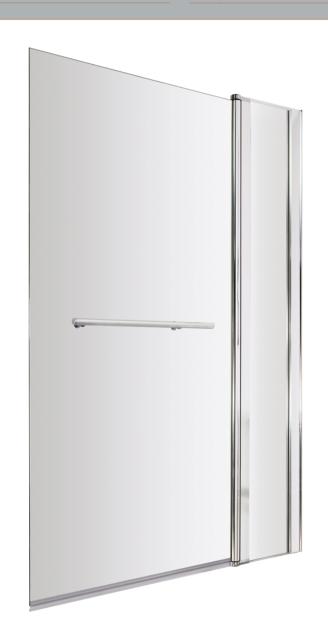

Sales Code: NSSQR2 **Description:** Square Double Bath Screen, Rail (6)

| <b>Product Dimensions</b>            |                               |
|--------------------------------------|-------------------------------|
| Height (mm):                         | 1435                          |
| Width (mm):                          | 1005                          |
| Depth (mm):                          | 38                            |
| Nett Weight (kg):                    | 24.2                          |
| Packaging Dimensions                 |                               |
| Height (mm):                         | 45                            |
| Width (mm):                          | 1065                          |
| Length (mm):                         | 1460                          |
| Gross Weight (kg):                   | 24.2                          |
| Packaging Data                       |                               |
| Box Colour:                          | Brown Cardboard Box - Printed |
| Box Qty:                             | 1                             |
| Label Size:                          | 140 x 30                      |
| Label Colour:                        | Not Applicable                |
| Label Qty:                           | 0                             |
| Outer Box Dimensions (If Applicable) |                               |
| Height (mm):                         |                               |
| Width (mm):                          |                               |
| Depth (mm):                          |                               |
| Length (mm):                         |                               |
| Gross Weight (kg):                   |                               |
| Barcode:                             | 5055369001385                 |
| <b>Product Details</b>               |                               |
| Country of Origin:                   | China                         |
| Fitting Instruction:                 | Yes                           |
| CE Approval:                         | Yes                           |
| Profile Material:                    | Aluminium                     |
| Profile Finish:                      | Polished Chrome               |
| Adjustments (mm):                    | 985mm - 1005mm                |
| Entry Width (mm):                    | N/A                           |
| Swing In Dim (mm):                   | 700mm                         |
| Swing Out Dim (mm):                  | 700mm                         |
| Radius (mm):                         | Not Applicable                |
| Glass Thickness (mm):                | 6                             |
| Easy Fit:                            | No                            |
| Easy Clean:                          | No                            |
| Handle Style:                        | Not Applicable                |
| Handle Material:                     | Not Applicable                |
| Enclosure Design:                    | Frameless                     |
| Wheel Type:                          | Not Applicable                |
| Support Bar Included:                | Support Bar Not Included      |
| Extras:                              | Towel Rail                    |