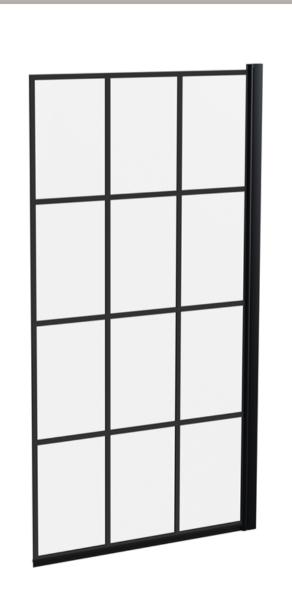

## ENCLOSURES

**Description:** Square Framed Bath Screen (6)

| Product Dimensions       |                               |
|--------------------------|-------------------------------|
| Height (mm):             | 1435                          |
| Width (mm):              | 790                           |
| Depth (mm):              | 38                            |
| Nett Weight (kg):        | 18.4                          |
| Packaging Dimensions     |                               |
| Height (mm):             | 55                            |
| Width (mm):              | 810                           |
| Length (mm):             | 1460                          |
| Gross Weight (kg):       | 18.4                          |
| Packaging Data           |                               |
| Box Colour:              | Brown Cardboard Box - Printed |
| Box Qty:                 | 1                             |
| Label Size:              | x                             |
| Label Colour:            | Not Applicable                |
| Label Qty:               | 0                             |
| Outer Box Dimensions (If | f Applicable)                 |
| Height (mm):             |                               |
| Width (mm):              |                               |
| Depth (mm):              |                               |
| Length (mm):             |                               |
| Gross Weight (kg):       |                               |
| Barcode:                 | 5056211881261                 |
| Product Details          |                               |
| Country of Origin:       | China                         |
| Fitting Instruction:     | No                            |
| CE Approval:             |                               |
| Profile Material:        | Aluminium                     |
| Profile Finish:          | Matt Black                    |
| Adjustments (mm):        | 770mm - 785mm                 |
| Entry Width (mm):        |                               |
| Swing In Dim (mm):       |                               |
| Swing Out Dim (mm):      |                               |
| Radius (mm):             | Not Applicable                |
| Glass Thickness (mm):    | 6                             |
| Easy Fit:                | No                            |
| Easy Clean:              | No                            |
| Handle Style:            | Not Applicable                |
| Handle Material:         | Not Applicable                |
| Enclosure Design:        | Frameless                     |
| Wheel Type:              | Not Applicable                |
| Support Bar Included:    | Support Bar Not Included      |
| Extras:                  | None                          |