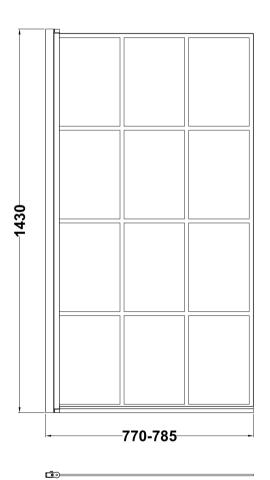

## ENCLOSURES

**Description:** Square Framed Bath Screen (6)

| Product Dimensions       |                               |
|--------------------------|-------------------------------|
| Height (mm):             | 1435                          |
| Width (mm):              | 790                           |
| Depth (mm):              | 38                            |
| Nett Weight (kg):        | 18.4                          |
| Packaging Dimensions     |                               |
| Height (mm):             | 55                            |
| Width (mm):              | 810                           |
| Length (mm):             | 1460                          |
| Gross Weight (kg):       | 18.4                          |
| Packaging Data           |                               |
| Box Colour:              | Brown Cardboard Box - Printed |
| Box Qty:                 | 1                             |
| Label Size:              | x                             |
| Label Colour:            | Not Applicable                |
| Label Qty:               | 0                             |
| Outer Box Dimensions (If | f Applicable)                 |
| Height (mm):             |                               |
| Width (mm):              |                               |
| Depth (mm):              |                               |
| Length (mm):             |                               |
| Gross Weight (kg):       |                               |
| Barcode:                 | 5056211881261                 |
| Product Details          |                               |
| Country of Origin:       | China                         |
| Fitting Instruction:     | No                            |
| CE Approval:             |                               |
| Profile Material:        | Aluminium                     |
| Profile Finish:          | Matt Black                    |
| Adjustments (mm):        | 770mm - 785mm                 |
| Entry Width (mm):        |                               |
| Swing In Dim (mm):       |                               |
| Swing Out Dim (mm):      |                               |
| Radius (mm):             | Not Applicable                |
| Glass Thickness (mm):    | 6                             |
| Easy Fit:                | No                            |
| Easy Clean:              | No                            |
| Handle Style:            | Not Applicable                |
| Handle Material:         | Not Applicable                |
| Enclosure Design:        | Frameless                     |
| Wheel Type:              | Not Applicable                |
| Support Bar Included:    | Support Bar Not Included      |
| Extras:                  | None                          |