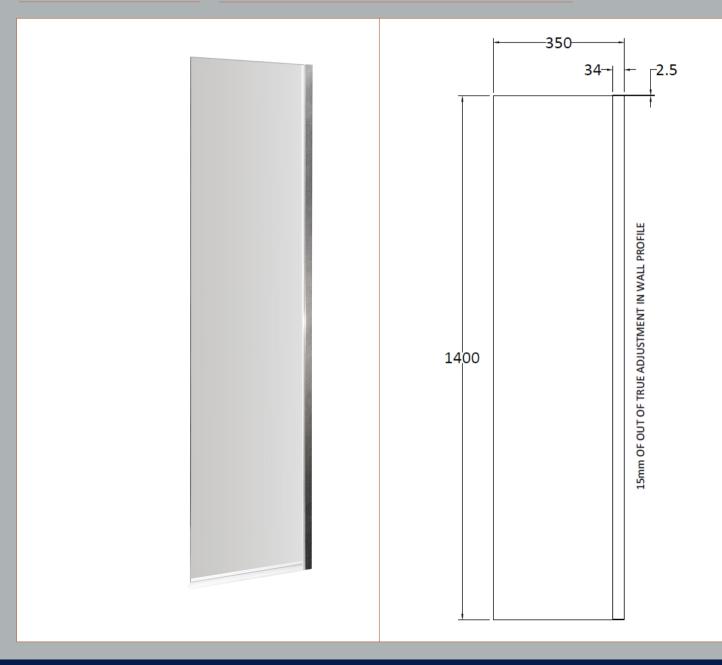

| <b>Product Dimensions</b> |                               |
|---------------------------|-------------------------------|
| Height (mm):              | 1400                          |
| Width (mm):               | 350                           |
| Depth (mm):               | 26                            |
| Nett Weight (kg):         | 9.6                           |
| Packaging Dimensions      |                               |
| Height (mm):              | 1440                          |
| Width (mm):               | 390                           |
| Length (mm):              | 50                            |
| Gross Weight (kg):        | 9.6                           |
| Packaging Data            |                               |
| Box Colour:               | Brown Cardboard Box - Printed |
| Box Qty:                  | 1                             |
| Label Size:               | х                             |
| Label Colour:             | Not Applicable                |
| Label Qty:                |                               |
| Outer Box Dimensions (I   | f Applicable)                 |
| Height (mm):              |                               |
| Width (mm):               |                               |
| Depth (mm):               |                               |
| Length (mm):              |                               |
| Gross Weight (kg):        |                               |
| Barcode:                  | 5055275897720                 |
| <b>Product Details</b>    |                               |
| Country of Origin:        | China                         |
| Fitting Instruction:      | Yes                           |
| CE Approval:              | Yes                           |
| Profile Material:         | Aluminium                     |
| Profile Finish:           | Polished Chrome               |
| Adjustments (mm):         | 15mm                          |
| Entry Width (mm):         | N/A                           |
| Swing In Dim (mm):        | N/A                           |
| Swing Out Dim (mm):       | N/A                           |
| Radius (mm):              | Not Applicable                |
| Glass Thickness (mm):     | 6                             |
| Easy Fit:                 | No                            |
| Easy Clean:               | No                            |
| Handle Style:             | Not Applicable                |
| Handle Material:          | Not Applicable                |
| Enclosure Design:         | Frameless                     |
| Wheel Type:               | Not Applicable                |
| Support Bar Included:     | Support Bar Not Included      |
| Extras:                   | None                          |