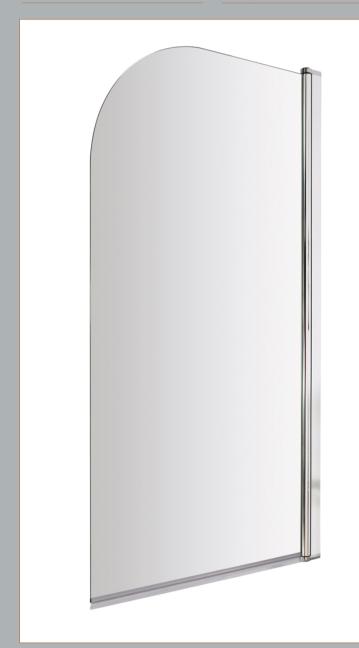

Sales Code: NSS1 Description: Round Bath Screen (6)

| Product Dimensions       |                               |
|--------------------------|-------------------------------|
| Height (mm):             | 1435                          |
| Width (mm):              | 785                           |
| Depth (mm):              | 38                            |
| Nett Weight (kg):        | 18.1                          |
| Packaging Dimensions     |                               |
| Height (mm):             | 55                            |
| Width (mm):              | 810                           |
| Length (mm):             | 1460                          |
| Gross Weight (kg):       | 18.1                          |
| Packaging Data           |                               |
| Box Colour:              | Brown Cardboard Box - Printed |
| Box Qty:                 | 1                             |
| Label Size:              | Х                             |
| Label Colour:            | Not Applicable                |
| Label Qty:               | 0                             |
| Outer Box Dimensions (If | Applicable)                   |
| Height (mm):             | ** /                          |
| Width (mm):              |                               |
| Depth (mm):              |                               |
| Length (mm):             |                               |
| Gross Weight (kg):       |                               |
| Barcode:                 | 5055146192664                 |
| Product Details          |                               |
| Country of Origin:       | China                         |
| Fitting Instruction:     | Yes                           |
| CE Approval:             | Yes                           |
| Profile Material:        | Aluminium                     |
| Profile Finish:          | Polished Chrome               |
| Adjustments (mm):        | 770mm - 785mm                 |
| Entry Width (mm):        | N/A                           |
| Swing In Dim (mm):       | 700mm                         |
| Swing Out Dim (mm):      | 700mm                         |
| Radius (mm):             | Not Applicable                |
| Glass Thickness (mm):    | 6                             |
| Easy Fit:                | No                            |
| Easy Clean:              | No                            |
| Handle Style:            | Not Applicable                |
| Handle Material:         | Not Applicable                |
| Enclosure Design:        | Frameless                     |
| Wheel Type:              | Not Applicable                |
| Support Bar Included:    | Support Bar Not Included      |
| Extras:                  | None                          |