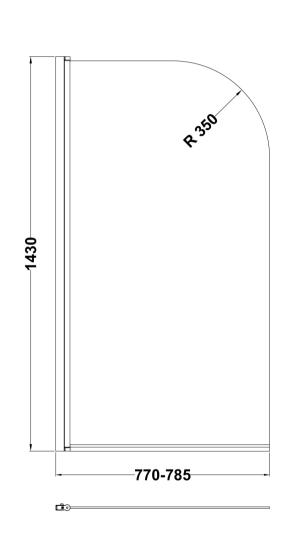

Sales Code: NSS1 Description: Round Bath Screen (6)

| Product Dimensions       |                               |
|--------------------------|-------------------------------|
| Height (mm):             | 1435                          |
| Width (mm):              | 785                           |
| Depth (mm):              | 38                            |
| Nett Weight (kg):        | 18.1                          |
| Packaging Dimensions     |                               |
| Height (mm):             | 55                            |
| Width (mm):              | 810                           |
| Length (mm):             | 1460                          |
| Gross Weight (kg):       | 18.1                          |
| Packaging Data           |                               |
| Box Colour:              | Brown Cardboard Box - Printed |
| Box Qty:                 | 1                             |
| Label Size:              | Х                             |
| Label Colour:            | Not Applicable                |
| Label Qty:               | 0                             |
| Outer Box Dimensions (If | Applicable)                   |
| Height (mm):             | ** /                          |
| Width (mm):              |                               |
| Depth (mm):              |                               |
| Length (mm):             |                               |
| Gross Weight (kg):       |                               |
| Barcode:                 | 5055146192664                 |
| Product Details          |                               |
| Country of Origin:       | China                         |
| Fitting Instruction:     | Yes                           |
| CE Approval:             | Yes                           |
| Profile Material:        | Aluminium                     |
| Profile Finish:          | Polished Chrome               |
| Adjustments (mm):        | 770mm - 785mm                 |
| Entry Width (mm):        | N/A                           |
| Swing In Dim (mm):       | 700mm                         |
| Swing Out Dim (mm):      | 700mm                         |
| Radius (mm):             | Not Applicable                |
| Glass Thickness (mm):    | 6                             |
| Easy Fit:                | No                            |
| Easy Clean:              | No                            |
| Handle Style:            | Not Applicable                |
| Handle Material:         | Not Applicable                |
| Enclosure Design:        | Frameless                     |
| Wheel Type:              | Not Applicable                |
| Support Bar Included:    | Support Bar Not Included      |
| Extras:                  | None                          |