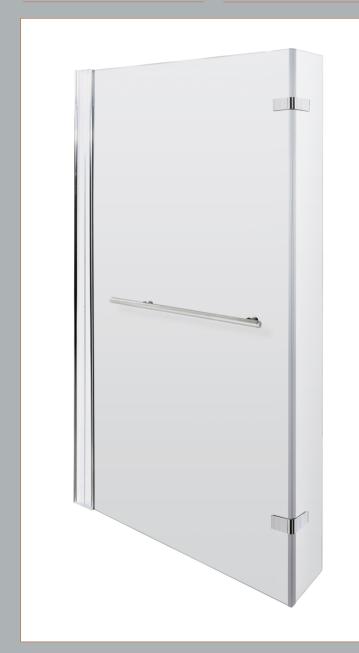

Sales Code: NSBSR1 Description: Sq Shower Fixd Scrn, Hinge Ret, Rail (6)

| <b>Product Dimensions</b>         |                               |
|-----------------------------------|-------------------------------|
| Height (mm):                      | 1400                          |
| Width (mm):                       | 805                           |
| Depth (mm):                       | 38                            |
| Nett Weight (kg):                 | 22.4                          |
| <b>Packaging Dimensions</b>       |                               |
| Height (mm):                      | 55                            |
| Width (mm):                       | 810                           |
| Length (mm):                      | 1460                          |
| Gross Weight (kg):                | 22.4                          |
| Packaging Data                    |                               |
| Box Colour:                       | Brown Cardboard Box - Printed |
| Box Qty:                          | 1                             |
| Label Size:                       | 150 x 30                      |
| Label Colour:                     | Not Applicable                |
| Label Qty:                        | 0                             |
| <b>Outer Box Dimensions (If A</b> | pplicable)                    |
| Height (mm):                      | 11 /                          |
| Width (mm):                       |                               |
| Depth (mm):                       |                               |
| Length (mm):                      |                               |
| Gross Weight (kg):                |                               |
| Barcode:                          | 5055369006793                 |
| <b>Product Details</b>            |                               |
| Country of Origin:                | China                         |
| Fitting Instruction:              | Yes                           |
| CE Approval:                      | Yes                           |
| Profile Material:                 | Aluminium                     |
| Profile Finish:                   | Polished Chrome               |
| Adjustments (mm):                 | 800mm - 810mm                 |
| Entry Width (mm):                 | N/A                           |
| Swing In Dim (mm):                | N/A                           |
| Swing Out Dim (mm):               | N/A                           |
| Radius (mm):                      | Not Applicable                |
| Glass Thickness (mm):             | 6                             |
| Easy Fit:                         | No                            |
| Easy Clean:                       | No                            |
| Handle Style:                     | Not Applicable                |
| Handle Material:                  | Not Applicable                |
| Enclosure Design:                 | Frameless                     |
| Wheel Type:                       | Not Applicable                |
| Support Bar Included:             | Support Bar Not Included      |
| Extras:                           | Towel Rail                    |