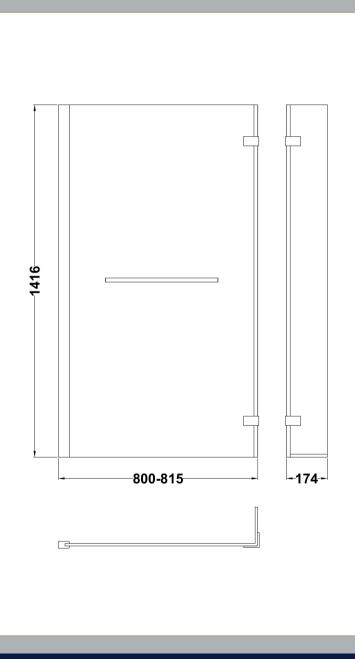

Sales Code: NSBSR1 Description: Sq Shower Fixd Scrn, Hinge Ret, Rail (6)

| <b>Product Dimensions</b>         |                               |
|-----------------------------------|-------------------------------|
| Height (mm):                      | 1400                          |
| Width (mm):                       | 805                           |
| Depth (mm):                       | 38                            |
| Nett Weight (kg):                 | 22.4                          |
| <b>Packaging Dimensions</b>       |                               |
| Height (mm):                      | 55                            |
| Width (mm):                       | 810                           |
| Length (mm):                      | 1460                          |
| Gross Weight (kg):                | 22.4                          |
| Packaging Data                    |                               |
| Box Colour:                       | Brown Cardboard Box - Printed |
| Box Qty:                          | 1                             |
| Label Size:                       | 150 x 30                      |
| Label Colour:                     | Not Applicable                |
| Label Qty:                        | 0                             |
| <b>Outer Box Dimensions (If A</b> | pplicable)                    |
| Height (mm):                      | 11 /                          |
| Width (mm):                       |                               |
| Depth (mm):                       |                               |
| Length (mm):                      |                               |
| Gross Weight (kg):                |                               |
| Barcode:                          | 5055369006793                 |
| <b>Product Details</b>            |                               |
| Country of Origin:                | China                         |
| Fitting Instruction:              | Yes                           |
| CE Approval:                      | Yes                           |
| Profile Material:                 | Aluminium                     |
| Profile Finish:                   | Polished Chrome               |
| Adjustments (mm):                 | 800mm - 810mm                 |
| Entry Width (mm):                 | N/A                           |
| Swing In Dim (mm):                | N/A                           |
| Swing Out Dim (mm):               | N/A                           |
| Radius (mm):                      | Not Applicable                |
| Glass Thickness (mm):             | 6                             |
| Easy Fit:                         | No                            |
| Easy Clean:                       | No                            |
| Handle Style:                     | Not Applicable                |
| Handle Material:                  | Not Applicable                |
| Enclosure Design:                 | Frameless                     |
| Wheel Type:                       | Not Applicable                |
| Support Bar Included:             | Support Bar Not Included      |
| Extras:                           | Towel Rail                    |