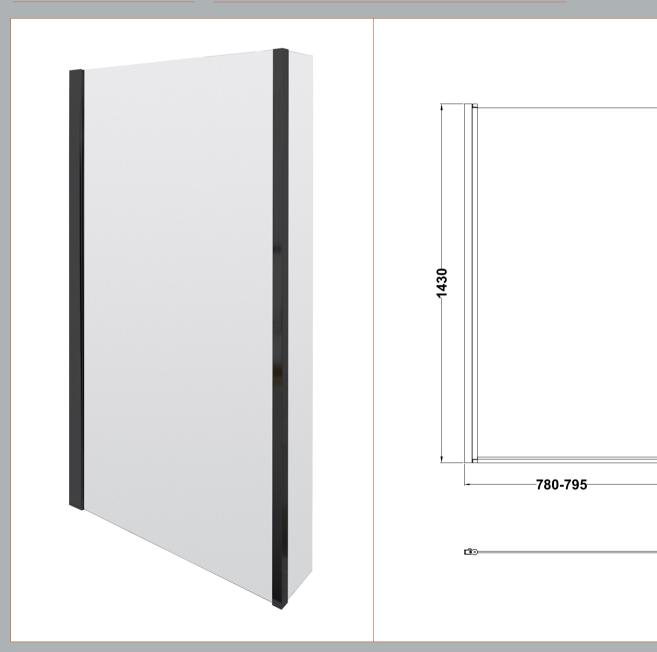

Sales Code: NSBS7BP Description: Sq Shower Screen, Fixed Return (6)

| <b>Product Dimensions</b>       |                               |
|---------------------------------|-------------------------------|
| Height (mm):                    | 1400                          |
| Width (mm):                     | 808                           |
| Depth (mm):                     | 150                           |
| Nett Weight (kg):               | 18.7                          |
| <b>Packaging Dimensions</b>     |                               |
| Height (mm):                    | 55                            |
| Width (mm):                     | 840                           |
| Length (mm):                    | 1460                          |
| Gross Weight (kg):              | 18.7                          |
| Packaging Data                  |                               |
| Box Colour:                     | Brown Cardboard Box - Printed |
| Box Qty:                        |                               |
| Label Size:                     | X                             |
| Label Colour:                   | Not Applicable                |
| Label Qty:                      |                               |
| <b>Outer Box Dimensions (If</b> | Applicable)                   |
| Height (mm):                    |                               |
| Width (mm):                     |                               |
| Depth (mm):                     |                               |
| Length (mm):                    |                               |
| Gross Weight (kg):              |                               |
| Barcode:                        | 5056211883784                 |
| <b>Product Details</b>          |                               |
| Country of Origin:              | China                         |
| Fitting Instruction:            | No                            |
| CE Approval:                    | No                            |
| Profile Material:               | Aluminium                     |
| Profile Finish:                 | Matt Black                    |
| Adjustments (mm):               | 788 - 808mm                   |
| Entry Width (mm):               |                               |
| Swing In Dim (mm):              | 777mm                         |
| Swing Out Dim (mm):             | 777mm                         |
| Radius (mm):                    | Not Applicable                |
| Glass Thickness (mm):           | 6                             |
| Easy Fit:                       | Not Applicable                |
| Easy Clean:                     | No                            |
| Handle Style:                   | Not Applicable                |
| Handle Material:                | Not Applicable                |
| Enclosure Design:               | Not Applicable                |
| Wheel Type:                     | Not Applicable                |
| Support Bar Included:           | Support Bar Not Included      |
| Extras:                         | None                          |