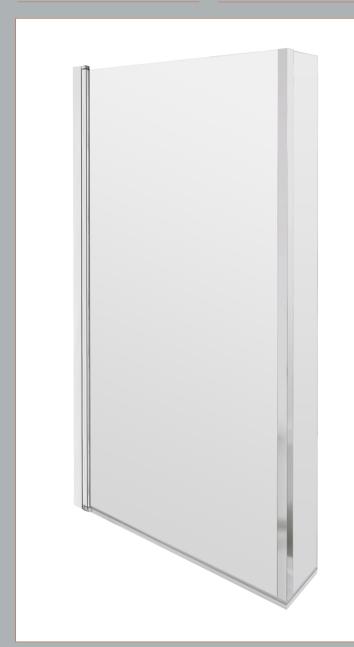

Sales Code: NSBS7 Description: Sq Shower Screen, Fixed Return (6)

| <b>Product Dimensions</b> |                               |
|---------------------------|-------------------------------|
| Height (mm):              | 1430                          |
| Width (mm):               | 808                           |
| Depth (mm):               | 150                           |
| Nett Weight (kg):         | 18.7                          |
| Packaging Dimensions      |                               |
| Height (mm):              | 55                            |
| Width (mm):               | 840                           |
| Length (mm):              | 1460                          |
| Gross Weight (kg):        | 18.7                          |
| Packaging Data            |                               |
| Box Colour:               | Brown Cardboard Box - Printed |
| Box Qty:                  |                               |
| Label Size:               | Х                             |
| Label Colour:             | Not Applicable                |
| Label Qty:                |                               |
| Outer Box Dimensions (If  | Applicable)                   |
| Height (mm):              |                               |
| Width (mm):               |                               |
| Depth (mm):               |                               |
| Length (mm):              |                               |
| Gross Weight (kg):        |                               |
| Barcode:                  | 5055275824962                 |
| Product Details           |                               |
| Country of Origin:        | China                         |
| Fitting Instruction:      | Yes                           |
| CE Approval:              | No                            |
| Profile Material:         | Aluminium                     |
| Profile Finish:           | Polished Chrome               |
| Adjustments (mm):         | 780 - 795mm                   |
| Entry Width (mm):         |                               |
| Swing In Dim (mm):        | 777mm                         |
| Swing Out Dim (mm):       | 777mm                         |
| Radius (mm):              | Not Applicable                |
| Glass Thickness (mm):     | 6                             |
| Easy Fit:                 | Not Applicable                |
| Easy Clean:               | No                            |
| Handle Style:             | Not Applicable                |
| Handle Material:          | Not Applicable                |
| Enclosure Design:         | Not Applicable                |
| Wheel Type:               | Not Applicable                |
| Support Bar Included:     | Support Bar Not Included      |
| Extras:                   | None                          |