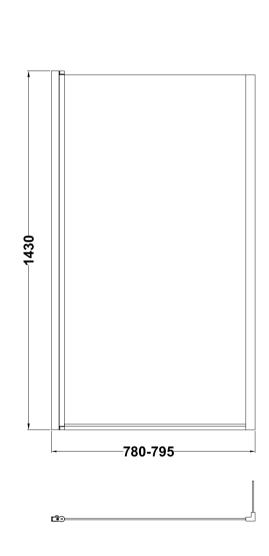

Sales Code: NSBS7 Description: Sq Shower Screen, Fixed Return (6)

| <b>Product Dimensions</b> |                               |
|---------------------------|-------------------------------|
| Height (mm):              | 1430                          |
| Width (mm):               | 808                           |
| Depth (mm):               | 150                           |
| Nett Weight (kg):         | 18.7                          |
| Packaging Dimensions      |                               |
| Height (mm):              | 55                            |
| Width (mm):               | 840                           |
| Length (mm):              | 1460                          |
| Gross Weight (kg):        | 18.7                          |
| Packaging Data            |                               |
| Box Colour:               | Brown Cardboard Box - Printed |
| Box Qty:                  |                               |
| Label Size:               | Х                             |
| Label Colour:             | Not Applicable                |
| Label Qty:                |                               |
| Outer Box Dimensions (If  | Applicable)                   |
| Height (mm):              |                               |
| Width (mm):               |                               |
| Depth (mm):               |                               |
| Length (mm):              |                               |
| Gross Weight (kg):        |                               |
| Barcode:                  | 5055275824962                 |
| Product Details           |                               |
| Country of Origin:        | China                         |
| Fitting Instruction:      | Yes                           |
| CE Approval:              | No                            |
| Profile Material:         | Aluminium                     |
| Profile Finish:           | Polished Chrome               |
| Adjustments (mm):         | 780 - 795mm                   |
| Entry Width (mm):         |                               |
| Swing In Dim (mm):        | 777mm                         |
| Swing Out Dim (mm):       | 777mm                         |
| Radius (mm):              | Not Applicable                |
| Glass Thickness (mm):     | 6                             |
| Easy Fit:                 | Not Applicable                |
| Easy Clean:               | No                            |
| Handle Style:             | Not Applicable                |
| Handle Material:          | Not Applicable                |
| Enclosure Design:         | Not Applicable                |
| Wheel Type:               | Not Applicable                |
| Support Bar Included:     | Support Bar Not Included      |
| Extras:                   | None                          |