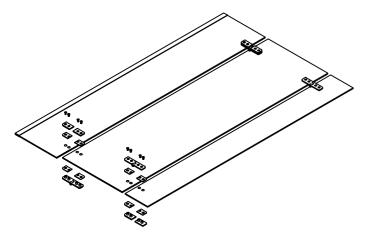

## **TOOLS REQUIRED**

POWER DRILL 3.2 mm H.S DRILL 5mm MASONRY DRILL POZI DRIVE SCREW DRIVER SPIRIT LEVEL

LEFT HAND ASSEMBLY

1. LAY THE FIXED, HINGED AND END PANELS FACE DOWN WITH THE SHORT END OF THE HINGED AND END PANELS TO THE BOTTOM ONTO A PROTECTIVE SURFACE. DISASSEMBLE THE HINGES AND FIX TO THE PANELS AS SHOWN.