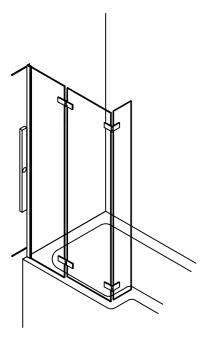

5.WITH THE HELP OF ANOTHER PERSON PLACE THE ASSEMBLED SCREEN INTO POSITION . MARK THE POSITIONS FOR THE 3 SIDE FIXINGS (SLIGHTLY OFFSET FROM THE WALL FIXINGS SO YOU CAN FIX THE COVER CAPS)ENSURE YOU DRILL THROUGH INTO THE FIRST PART OF THE HOLLOW BOX SECTION OF THE ALUMINIUM PROFILE ON THE FIXED SCREEN BEING CAREFUL NOT TO GO THROUGH THE OTHER SIDE(<u>DO</u> NOT DRILL INTO THE GLASS SECTION).DRILL THROUGH USING A 3.2 mm BIT AND FIX USING THE 10mm SELF TAPPING SCREWS. 3. REMOVE THE SCREEN AND WALL POST FROM THE BATH, TAKE THE WALL POST AND PUT BACK INTO POSITION, USING A SPIRIT LEVEL TO ENSURE THAT THE POST IS PLUMB MARK THE POSITION OF THE 3 FIXING HOLES.

6. FIT THE MAGNETIC SEAL BY SPLITTING THE SEAL AND ATTACHING TO THE VERTICAL SIDES OF THE FIXED AND HINGED PANELS THIS CAN BE DONE WITH THE DOOR IN THE OPEN POSITION.THEN FIT THE CONCERTINA SEAL BETWEEN THE HINGED AND END PANELS. FIT THE BOTTOM SEAL AND BUTT THIS UP AGAINST THE MAGNETIC SEAL AND CONCERTINA SEAL. USING A SANITARY GRADE SILICONE SEALANT SEAL DOWN THE WALL POST AND AROUND THE INSIDE AND OUTSIDE AT THE BOTTOM OF THE FIXED PANEL. LEAVE TO SET FOR 24 HOURS BEFORE USING THE BATH SCREEN.