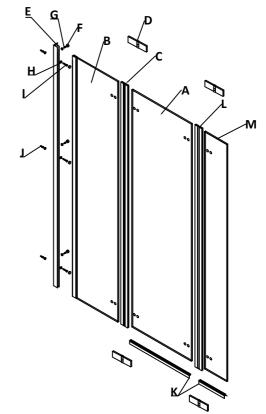

- B FIXED PANEL
- C MAGNETIC SEAL 1
- D HINGE
- E WALL POST 1
- F COVER CAPS 6
- G 10mm S.T SCREWS 3
- H SCREW COLLARS 6
- I 30mm SCREWS
- J WALL PLUGS
- K BOTTOM SEAL
- L CONCERTINA SEAL
- M HINGED END PANEL 1

HANDLE (ERSBS1 ONLY) 1 NOT SHOWN