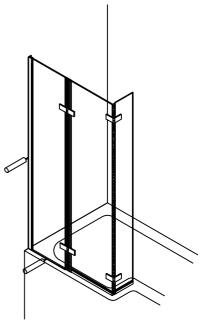

5.WITH THE HELP OF ANOTHER PERSON PLACE THE ASSEMBLED SCREEN INTO POSITION . MARK THE POSITIONS FOR THE 3 SIDE FIXINGS (SLIGHTLY OFFSET FROM THE WALL FIXINGS SO YOU CAN FIX THE COVER CAPS)ENSURE YOU DRILL THROUGH INTO THE FIRST PART OF THE HOLLOW BOX SECTION OF THE ALUMINIUM PROFILE ON THE FIXED SCREEN BEING CAREFUL NOT TO GO THROUGH THE OTHER SIDE(<u>DO</u> NOT DRILL INTO THE GLASS SECTION).DRILL THROUGH USING A 3.2 mm BIT AND FIX USING THE 10mm SELF TAPPING SCREWS. 3. REMOVE THE SCREEN AND WALL POST FROM THE BATH, TAKE THE WALL POST AND PUT BACK INTO POSITION, USING A SPIRIT LEVEL TO ENSURE THAT THE POST IS PLUMB MARK THE POSITION OF THE 3 FIXING HOLES.

6. FIT THE MAGNETIC SEAL BY SPLITTING THE SEAL AND ATTACHING TO THE VERTICAL SIDES OF THE FIXED AND HINGED PANELS THIS CAN BE DONE WITH THE DOOR IN THE OPEN POSITION.THEN FIT THE CONCERTINA SEAL BETWEEN THE HINGED AND END PANELS. FIT THE BOTTOM SEAL AND BUTT THIS UP AGAINST THE MAGNETIC SEAL AND CONCERTINA SEAL. USING A SANITARY GRADE SILICONE SEALANT SEAL DOWN THE WALL POST AND AROUND THE INSIDE AND OUTSIDE AT THE BOTTOM OF THE FIXED PANEL. LEAVE TO SET FOR 24 HOURS BEFORE USING THE BATH SCREEN.