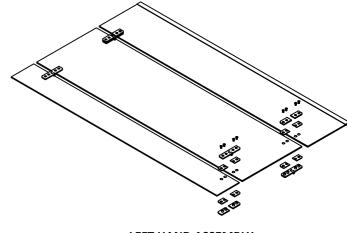

## **TOOLS REQUIRED**

POWER DRILL 3.2 mm H.S DRILL 5mm MASONRY DRILL POZI DRIVE SCREW DRIVER SPIRIT LEVEL

LEFT HAND ASSEMBLY

1. LAY THE FIXED, HINGED AND END PANELS FACE DOWN WITH THE SHORT END OF THE HINGED AND END PANELS TO THE BOTTOM ONTO A PROTECTIVE SURFACE. DISASSEMBLE THE HINGES AND FIX TO THE PANELS AS SHOWN.