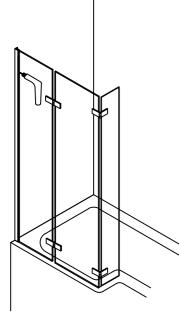

5.WITH THE HELP OF ANOTHER PERSON PLACE THE ASSEMBLED SCREEN INTO POSITION . MARK THE POSITIONS FOR THE 3 SIDE FIXINGS (SLIGHTLY OFFSET FROM THE WALL FIXINGS SO YOU CAN FIX THE COVER CAPS)ENSURE YOU DRILL THROUGH INTO THE FIRST PART OF THE HOLLOW BOX SECTION OF THE ALUMINIUM PROFILE ON THE FIXED SCREEN BEING CAREFUL NOT TO GO THROUGH THE OTHER SIDE(<u>DO</u> NOT DRILL INTO THE GLASS SECTION).DRILL THROUGH USING A 3.2 mm BIT AND FIX USING THE 10mm SELF TAPPING SCREWS. 3. REMOVE THE SCREEN AND WALL POST FROM THE BATH, TAKE THE WALL POST AND PUT BACK INTO POSITION, USING A SPIRIT LEVEL TO ENSURE THAT THE POST IS PLUMB MARK THE POSITION OF THE 3 FIXING HOLES.

6. FIT THE MAGNETIC SEAL BY SPLITTING THE SEAL AND ATTACHING TO THE VERTICAL SIDES OF THE FIXED AND HINGED PANELS THIS CAN BE DONE WITH THE DOOR IN THE OPEN POSITION.THEN FIT THE CONCERTINA SEAL BETWEEN THE HINGED AND END PANELS. FIT THE BOTTOM SEAL AND BUTT THIS UP AGAINST THE MAGNETIC SEAL AND CONCERTINA SEAL. USING A SANITARY GRADE SILICONE SEALANT SEAL DOWN THE WALL POST AND AROUND THE INSIDE AND OUTSIDE AT THE BOTTOM OF THE FIXED PANEL. LEAVE TO SET FOR 24 HOURS BEFORE USING THE BATH SCREEN.