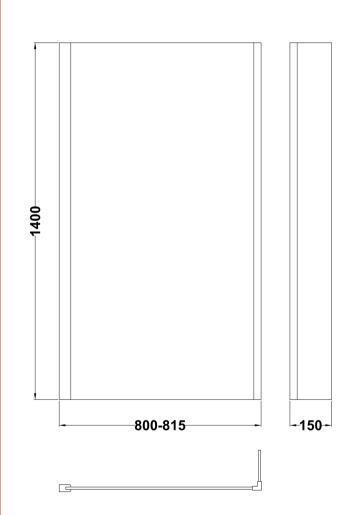

## ENCLOSURES

Sales Code: NSBS2

**Description:** Sq Fixed Screen, Fixed Return (6)

| Product Dimensions       |                               |
|--------------------------|-------------------------------|
| Height (mm):             | 1435                          |
| Width (mm):              | 805                           |
| Depth (mm):              | 38                            |
| Nett Weight (kg):        | 22.2                          |
| Packaging Dimensions     |                               |
| Height (mm):             | 55                            |
| Width (mm):              | 810                           |
| Length (mm):             | 1460                          |
| Gross Weight (kg):       | 22.2                          |
| Packaging Data           |                               |
| Box Colour:              | Brown Cardboard Box - Printed |
| Box Qty:                 | 1                             |
| Label Size:              | 140 x 30                      |
| Label Colour:            | Not Applicable                |
| Label Qty:               | 0                             |
| Outer Box Dimensions (If | Applicable)                   |
| Height (mm):             |                               |
| Width (mm):              |                               |
| Depth (mm):              |                               |
| Length (mm):             |                               |
| Gross Weight (kg):       |                               |
| Barcode:                 | 5055369001071                 |
| Product Details          |                               |
| Country of Origin:       | China                         |
| Fitting Instruction:     | Yes                           |
| CE Approval:             | Yes                           |
| Profile Material:        | Aluminium                     |
| Profile Finish:          | Polished Chrome               |
| Adjustments (mm):        | 800mm - 810mm                 |
| Entry Width (mm):        | N/A                           |
| Swing In Dim (mm):       | N/A                           |
| Swing Out Dim (mm):      | N/A                           |
| Radius (mm):             | Not Applicable                |
| Glass Thickness (mm):    | 6                             |
| Easy Fit:                | No                            |
| Easy Clean:              | No                            |
| Handle Style:            | Not Applicable                |
| Handle Material:         | Not Applicable                |
| Enclosure Design:        | Frameless                     |
| Wheel Type:              | Not Applicable                |
| Support Bar Included:    | Support Bar Not Included      |
| Extras:                  | None                          |