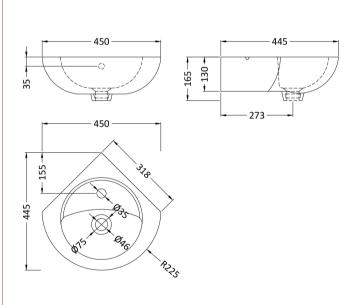

Sales Code: NCU862 Description: Corner W/H Basin

| Product Dime        | nsions                                                   |
|---------------------|----------------------------------------------------------|
| Height (mm):        | 165                                                      |
| Width (mm):         | 450                                                      |
| Depth (mm):         | 445                                                      |
| Nett Weight (kg):   | 9.8                                                      |
| Packaging Din       | nensions                                                 |
| Height (mm):        | 222                                                      |
| Width (mm):         | 390                                                      |
| Depth (mm):         | 390                                                      |
| Gross Weight (kg    | 10                                                       |
| Packaging Dat       | a                                                        |
| Box Colour:         | Brown Cardboard Box - Printed                            |
| Box Qty:            | 1                                                        |
| Label Size:         | 100 x 50                                                 |
| Label Colour:       | White Label                                              |
| Label Qty:          | 2                                                        |
| Outer Box Din       | nensions (If Applicable)                                 |
| Height (mm):        |                                                          |
| Width (mm):         |                                                          |
| Depth (mm):         |                                                          |
| Gross Weight (kg    | ):                                                       |
| Barcode:            | 5055369031054                                            |
| Product Detail      | s                                                        |
| Country of Origin   | ı: Turkey                                                |
| Fitting Instruction | n: No                                                    |
| Certification:      | CE: No WRAS: N/A WRAS No: N/A                            |
| Product Material:   | Vitreous China                                           |
| Fixing Supplied:    | Yes                                                      |
|                     |                                                          |
| Pans/Bidets:        | Trap Style: Not Applicable Includes Seat: Not Applicable |
|                     |                                                          |
| Seats:              | Seat Type: Not Applicable Material: Not Applicable       |
|                     | Function: Not Applicable Hinge Type: Not Applicable      |
|                     | Hinge Material: Not Applicable                           |
|                     |                                                          |
| Cisterns:           | Operating Type: Not Applicable Fittings: Not Applicable  |
| Cisterns.           | Lever Type: Not Applicable                               |
|                     | Level Type. Not Applicable                               |
| Basins:             | Tap Hole: One Taphole Chain Stay Hole: No                |
| Dasins.             | Template: Not Required Waste Type Req: Slotted           |
|                     | Overflow Inc: Yes Overflow Cover: Yes                    |
|                     |                                                          |