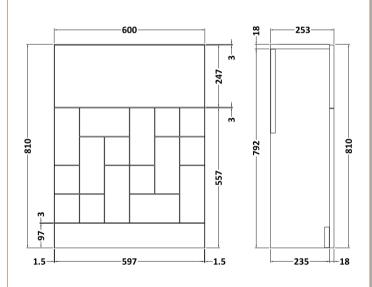

Sales Code: MOF342A **Description:** 500 Wc Unit

| Product Dimensions       |                     |
|--------------------------|---------------------|
| Height (mm):             | 853                 |
| Width (mm):              | 500                 |
| Depth (mm):              | 260                 |
| Nett Weight (kg):        | 15.5                |
| Packaging Dimensions     |                     |
| Height (mm):             | 875                 |
| Width (mm):              | 522                 |
| Depth (mm):              | 280                 |
| Gross Weight (kg):       | 16                  |
| Packaging Data           |                     |
| Box Colour:              | Brown Cardboard Box |
| Box Qty:                 | 1                   |
| Label Size:              | 100 x 50            |
| Label Colour:            | White Label         |
| Label Qty:               | 2                   |
| Outer Box Dimensions (If | Applicable)         |
| Height (mm):             |                     |
| Width (mm):              |                     |
| Depth (mm):              |                     |
| Gross Weight (kg):       |                     |
| Barcode:                 | 5056211884286       |
| Product Details          |                     |
| Country of Origin:       | United Kingdom      |
| Fitting Instruction:     | Yes                 |
| Certification:           | FSC: Yes CE: N/A    |
| Colour:                  | Satin Blue          |
| Construction Method:     | Cam & Wood Dowel    |
| Construction Type:       | Rigid               |
| Cabinet Finish:          | MFC Painted Matt    |
| Fascia Finish:           | Mdf Painted Matt    |
| Cabinet Thickness (mm):  | 18                  |
| Fascia Thickness (mm):   | 18                  |
| Drawer Included:         | No                  |
| Drawer Type:             | Not Applicable      |
| No of Shelves:           | Not Applicable      |
| Hinge Type:              | Not Applicable      |
| Hinge Included:          | Not Applicable      |
| Adjustable Legs:         | No, Not Required    |
| Fixings Included:        | Yes                 |
| Handle Style:            | Not Applicable      |
| Handle Included:         | Not Applicable      |
| Waste Shroud:            | Not Applicable      |
| Handle Type:             | Not Applicable      |