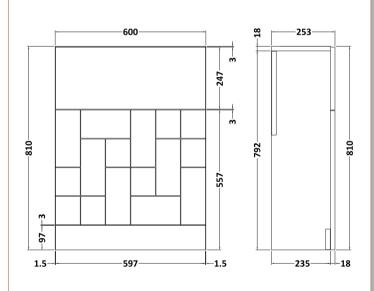

Sales Code: MOF242A **Description:** 500 Wc Unit

| Product Dimensions      |                     |
|-------------------------|---------------------|
| Height (mm):            | 853                 |
| Width (mm):             | 500                 |
| Depth (mm):             | 260                 |
| Nett Weight (kg):       | 15.5                |
| Packaging Dimensions    |                     |
| Height (mm):            | 875                 |
| Width (mm):             | 522                 |
| Depth (mm):             | 280                 |
| Gross Weight (kg):      | 16                  |
| Packaging Data          |                     |
| Box Colour:             | Brown Cardboard Box |
| Box Qty:                | 1                   |
| Label Size:             | 100 x 50            |
| Label Colour:           | White Label         |
| Label Qty:              | 2                   |
| Outer Box Dimensions (I | f Applicable)       |
| Height (mm):            |                     |
| Width (mm):             |                     |
| Depth (mm):             |                     |
| Gross Weight (kg):      |                     |
| Barcode:                | 5056211884293       |
| Product Details         |                     |
| Country of Origin:      | United Kingdom      |
| Fitting Instruction:    | Yes                 |
| Certification:          | FSC: Yes CE: N/A    |
| Colour:                 | Satin Grey          |
| Construction Method:    | Cam & Wood Dowel    |
| Construction Type:      | Rigid               |
| Cabinet Finish:         | MFC Painted Matt    |
| Fascia Finish:          | Mdf Painted Matt    |
| Cabinet Thickness (mm): | 18                  |
| Fascia Thickness (mm):  | 18                  |
| Drawer Included:        | No                  |
| Drawer Type:            | Not Applicable      |
| No of Shelves:          | Not Applicable      |
| Hinge Type:             | Not Applicable      |
| Hinge Included:         | Not Applicable      |
| Adjustable Legs:        | No, Not Required    |
| Fixings Included:       | Yes                 |
| Handle Style:           | Not Applicable      |
| Handle Included:        | Not Applicable      |
| Waste Shroud:           | Not Applicable      |
| Handle Type:            | Not Applicable      |