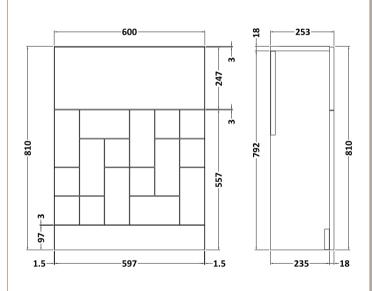

Sales Code: MOF142A Description: 600 Wc Unit

| <b>Product Dimensions</b>     |                     |
|-------------------------------|---------------------|
| Height (mm):                  | 853                 |
| Width (mm):                   | 500                 |
| Depth (mm):                   | 260                 |
| Nett Weight (kg):             | 15.5                |
| Packaging Dimensions          |                     |
| Height (mm):                  | 875                 |
| Width (mm):                   | 522                 |
| Depth (mm):                   | 280                 |
| Gross Weight (kg):            | 16                  |
| Packaging Data                |                     |
| Box Colour:                   | Brown Cardboard Box |
| Box Qty:                      | 1                   |
| Label Size:                   | 100 x 50            |
| Label Colour:                 | White Label         |
| Label Qty:                    | 2                   |
| Outer Box Dimensions (If Appl | icable)             |
| Height (mm):                  |                     |
| Width (mm):                   |                     |
| Depth (mm):                   |                     |
| Gross Weight (kg):            |                     |
| Barcode:                      | 5056211884279       |
| Product Details               |                     |
| Country of Origin:            | United Kingdom      |
| Fitting Instruction:          | Yes                 |
| Certification: FSC:           |                     |
| Colour:                       | Satin White         |
| Construction Method:          | Cam & Wood Dowel    |
| Construction Type:            | Rigid               |
| Cabinet Finish:               | MFC Painted Matt    |
| Fascia Finish:                | Mdf Painted Matt    |
| Cabinet Thickness (mm):       | 18                  |
| Fascia Thickness (mm):        | 18                  |
| Drawer Included:              | No                  |
| Drawer Type:                  | Not Applicable      |
| No of Shelves:                | Not Applicable      |
| Hinge Type:                   | Not Applicable      |
| Hinge Included:               | Not Applicable      |
| Adjustable Legs:              | No, Not Required    |
| Fixings Included:             | Yes                 |
| Handle Style:                 | Not Applicable      |
| Handle Included:              | Not Applicable      |
| Waste Shroud:                 | Not Applicable      |
| Handle Type:                  | Not Applicable      |
|                               |                     |