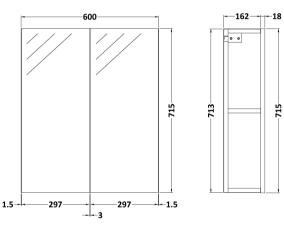

Sales Code: MOC623 Description: 600 Mirror Unit 50/50

| Product Dimensions           |                              |
|------------------------------|------------------------------|
| Height (mm):                 | 713                          |
| Width (mm):                  | 600                          |
| Depth (mm):                  | 180                          |
| Nett Weight (kg):            | 21                           |
| Packaging Dimensions         | 21                           |
|                              | 705                          |
| Height (mm):                 | 735                          |
| Width (mm):                  | 202                          |
| Depth (mm):                  | 21                           |
| Gross Weight (kg):           | ZI                           |
| Packaging Data               |                              |
| Box Colour:                  | Brown Cardboard Box          |
| Box Qty:                     | 1                            |
| Label Size:                  | 100 x 50                     |
| Label Colour:                | White Label                  |
| Label Qty:                   | 2                            |
| Outer Box Dimensions (If App | plicable)                    |
| Height (mm):                 |                              |
| Width (mm):                  |                              |
| Depth (mm):                  |                              |
| Gross Weight (kg):           |                              |
| Barcode:                     | 5055275881415                |
| Product Details              |                              |
| Country of Origin:           | United Kingdom               |
| Fitting Instruction:         | Yes                          |
| Certification: FSC           | C: Yes CE: Yes               |
| Colour:                      | Natural Oak                  |
| Construction Method:         | Cam & Wood Dowel             |
| Construction Type:           | Rigid                        |
| Cabinet Finish:              | MFC Textured Woodgrain       |
| Fascia Finish:               | MFC Textured Woodgrain       |
| Cabinet Thickness (mm):      | 18                           |
| Fascia Thickness (mm):       | 18                           |
| Drawer Included:             | No                           |
| Drawer Type:                 | Not Applicable               |
| No of Shelves:               | 1                            |
| Hinge Type:                  | 95 Degree Clip-On Soft Close |
| Hinge Included:              | Yes, Supplied                |
| Adjustable Legs:             | No, Not Required             |
| Fixings Included:            | Yes                          |
| Handle Style:                | Not Applicable               |
| Handle Included:             | Not Applicable               |
| Waste Shroud:                | Not Applicable               |
|                              | Not Applicable               |