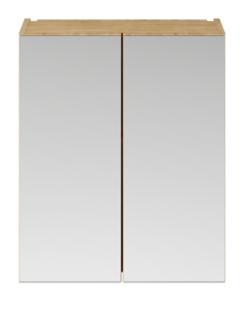

Sales Code: MOC623 Description: 600 Mirror Unit 50/50

| Product Dimensions           |                              |
|------------------------------|------------------------------|
| Height (mm):                 | 713                          |
| Width (mm):                  | 600                          |
| Depth (mm):                  | 180                          |
| Nett Weight (kg):            | 21                           |
| Packaging Dimensions         | 21                           |
|                              | 705                          |
| Height (mm):                 | 735                          |
| Width (mm):                  | 202                          |
| Depth (mm):                  | 21                           |
| Gross Weight (kg):           | ZI                           |
| Packaging Data               |                              |
| Box Colour:                  | Brown Cardboard Box          |
| Box Qty:                     | 1                            |
| Label Size:                  | 100 x 50                     |
| Label Colour:                | White Label                  |
| Label Qty:                   | 2                            |
| Outer Box Dimensions (If App | plicable)                    |
| Height (mm):                 |                              |
| Width (mm):                  |                              |
| Depth (mm):                  |                              |
| Gross Weight (kg):           |                              |
| Barcode:                     | 5055275881415                |
| Product Details              |                              |
| Country of Origin:           | United Kingdom               |
| Fitting Instruction:         | Yes                          |
| Certification: FSC           | C: Yes CE: Yes               |
| Colour:                      | Natural Oak                  |
| Construction Method:         | Cam & Wood Dowel             |
| Construction Type:           | Rigid                        |
| Cabinet Finish:              | MFC Textured Woodgrain       |
| Fascia Finish:               | MFC Textured Woodgrain       |
| Cabinet Thickness (mm):      | 18                           |
| Fascia Thickness (mm):       | 18                           |
| Drawer Included:             | No                           |
| Drawer Type:                 | Not Applicable               |
| No of Shelves:               | 1                            |
| Hinge Type:                  | 95 Degree Clip-On Soft Close |
| Hinge Included:              | Yes, Supplied                |
| Adjustable Legs:             | No, Not Required             |
| Fixings Included:            | Yes                          |
| Handle Style:                | Not Applicable               |
| Handle Included:             | Not Applicable               |
| Waste Shroud:                | Not Applicable               |
|                              | Not Applicable               |