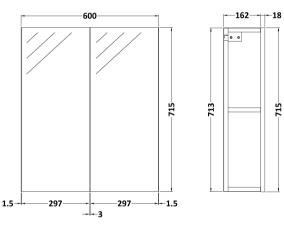

Sales Code: MOC523 Description: 600 Mirror Unit 50/50

| Height (mm):                 | 713                          |
|------------------------------|------------------------------|
| Width (mm):                  | 600                          |
| Depth (mm):                  | 180                          |
| Nett Weight (kg):            | 21                           |
| Packaging Dimensions         |                              |
| Height (mm):                 | 735                          |
| Width (mm):                  | 620                          |
| Depth (mm):                  | 202                          |
| Gross Weight (kg):           | 21                           |
| Packaging Data               |                              |
| Box Colour:                  | Brown Cardboard Box          |
| Box Qty:                     | 1                            |
| Label Size:                  | 100 x 50                     |
| Label Colour:                | White Label                  |
| Label Qty:                   | 2                            |
| Outer Box Dimensions (If App | licable)                     |
| Height (mm):                 |                              |
| Width (mm):                  |                              |
| Depth (mm):                  |                              |
| Gross Weight (kg):           |                              |
| Barcode:                     | 5055275880517                |
| <b>Product Details</b>       |                              |
| Country of Origin:           | United Kingdom               |
| Fitting Instruction:         | Yes                          |
| Certification: FSC:          | Yes CE: Yes                  |
| Colour:                      | Stone Grey                   |
| Construction Method:         | Cam & Wood Dowel             |
| Construction Type:           | Rigid                        |
| Cabinet Finish:              | MFC Smooth Matt              |
| Fascia Finish:               | MFC Smooth Matt              |
| Cabinet Thickness (mm):      | 18                           |
| Fascia Thickness (mm):       | 18                           |
| Drawer Included:             | No                           |
| Drawer Type:                 | Not Applicable               |
| No of Shelves:               | 1                            |
| Hinge Type:                  | 95 Degree Clip-On Soft Close |
| Hinge Included:              | Yes, Supplied                |
| Adjustable Legs:             | No, Not Required             |
| Fixings Included:            | Yes                          |
| Handle Style:                | Not Applicable               |
| Handle Included:             | Not Applicable               |
| Waste Shroud:                | Not Applicable               |
| H                            |                              |