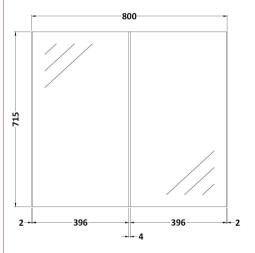

Sales Code: MOC519 **Description:** 800 Mirror Unit 50/50

| <b>Product Dimensions</b>            |                              |
|--------------------------------------|------------------------------|
| Height (mm):                         | 715                          |
| Width (mm):                          | 800                          |
| Depth (mm):                          | 180                          |
| Nett Weight (kg):                    | 27.5                         |
| Packaging Dimensions                 |                              |
| Height (mm):                         | 735                          |
| Width (mm):                          | 820                          |
| Depth (mm):                          | 202                          |
| Gross Weight (kg):                   | 28                           |
| Packaging Data                       |                              |
| Box Colour:                          | Brown Cardboard Box          |
| Box Oty:                             | 1                            |
| Label Size:                          | 50 x 100                     |
| Label Colour:                        | White Label                  |
| Label Qty:                           | 2                            |
| Outer Box Dimensions (If Applicable) |                              |
| Height (mm):                         |                              |
| Width (mm):                          |                              |
| Depth (mm):                          |                              |
| Gross Weight (kg):                   |                              |
| Barcode:                             | 5055275897812                |
| Product Details                      |                              |
| Country of Origin:                   | United Kingdom               |
| Fitting Instruction:                 | Yes                          |
| Certification: FSC:                  |                              |
| Colour:                              | Stone Grey                   |
| Construction Method:                 | Cam & Wood Dowel             |
| Construction Type:                   | Rigid                        |
| Cabinet Finish:                      | MFC Smooth Matt              |
| Fascia Finish:                       | MFC Smooth Matt              |
| Cabinet Thickness (mm):              | 18                           |
| Fascia Thickness (mm):               | 18                           |
| Drawer Included:                     | Not Applicable               |
| Drawer Type:                         | Not Applicable               |
| No of Shelves:                       | 1                            |
| Hinge Type:                          | 95 Degree Clip-On Soft Close |
| Hinge Included:                      | Yes                          |
| Adjustable Legs:                     | No, Not Required             |
| Fixings Included:                    | Yes                          |
| Handle Style:                        | Not Applicable               |
| Handle Included:                     | No                           |
| Waste Shroud:                        | Not Applicable               |
| Handle Type:                         | Not Applicable               |
|                                      |                              |