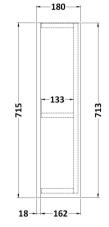

Sales Code: MOC519 **Description:** 800 Mirror Unit 50/50

| <b>Product Dimensions</b>            |                              |
|--------------------------------------|------------------------------|
| Height (mm):                         | 715                          |
| Width (mm):                          | 800                          |
| Depth (mm):                          | 180                          |
| Nett Weight (kg):                    | 27.5                         |
| Packaging Dimensions                 |                              |
| Height (mm):                         | 735                          |
| Width (mm):                          | 820                          |
| Depth (mm):                          | 202                          |
| Gross Weight (kg):                   | 28                           |
| Packaging Data                       |                              |
| Box Colour:                          | Brown Cardboard Box          |
| Box Oty:                             | 1                            |
| Label Size:                          | 50 x 100                     |
| Label Colour:                        | White Label                  |
| Label Qty:                           | 2                            |
| Outer Box Dimensions (If Applicable) |                              |
| Height (mm):                         |                              |
| Width (mm):                          |                              |
| Depth (mm):                          |                              |
| Gross Weight (kg):                   |                              |
| Barcode:                             | 5055275897812                |
| Product Details                      |                              |
| Country of Origin:                   | United Kingdom               |
| Fitting Instruction:                 | Yes                          |
| Certification: FSC:                  |                              |
| Colour:                              | Stone Grey                   |
| Construction Method:                 | Cam & Wood Dowel             |
| Construction Type:                   | Rigid                        |
| Cabinet Finish:                      | MFC Smooth Matt              |
| Fascia Finish:                       | MFC Smooth Matt              |
| Cabinet Thickness (mm):              | 18                           |
| Fascia Thickness (mm):               | 18                           |
| Drawer Included:                     | Not Applicable               |
| Drawer Type:                         | Not Applicable               |
| No of Shelves:                       | 1                            |
| Hinge Type:                          | 95 Degree Clip-On Soft Close |
| Hinge Included:                      | Yes                          |
| Adjustable Legs:                     | No, Not Required             |
| Fixings Included:                    | Yes                          |
| Handle Style:                        | Not Applicable               |
| Handle Included:                     | No                           |
| Waste Shroud:                        | Not Applicable               |
| Handle Type:                         | Not Applicable               |
|                                      |                              |