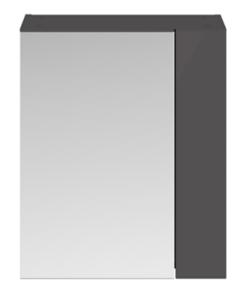

ROXOR

Sales Code: MOC324

**Description:** 600 Mirror Unit 75/25

| Product Dimensions      |        |                     |           |
|-------------------------|--------|---------------------|-----------|
| Height (mm):            |        | 715                 |           |
| Width (mm):             |        | 600                 |           |
| Depth (mm):             |        | 182                 |           |
| Nett Weight (kg):       |        | 20                  |           |
| Packaging Dimensions    |        |                     |           |
| Height (mm):            |        | 735                 |           |
| Width (mm):             |        | 620                 |           |
| Depth (mm):             |        | 202                 |           |
| Gross Weight (kg):      |        | 20                  |           |
| Packaging Data          |        |                     |           |
| Box Colour:             |        | Brown Cardboard B   | ОХ        |
| Box Qty:                |        | 1                   |           |
| Label Size:             |        | 100 x 50            |           |
| Label Colour:           |        | White Label         |           |
| Label Qty:              |        | 2                   |           |
| Outer Box Dimensions (I | f Appl | icable)             |           |
| Height (mm):            |        |                     |           |
| Width (mm):             |        |                     |           |
| Depth (mm):             |        |                     |           |
| Gross Weight (kg):      |        |                     |           |
| Barcode:                |        | 5055275870051       |           |
| Product Details         |        |                     |           |
| Country of Origin:      |        | China               |           |
| Fitting Instruction:    |        | Yes                 |           |
| Certification:          | FSC:   | Yes                 | CE: Yes   |
| Colour:                 |        | Gloss Grey          |           |
| Construction Method:    |        | Cam & Wood Dowel    |           |
| Construction Type:      |        | Rigid               |           |
| Cabinet Finish:         |        | MFC Painted Gloss   |           |
| Fascia Finish:          |        | MFC Painted Gloss   |           |
| Cabinet Thickness (mm): |        | 16                  |           |
| Fascia Thickness (mm):  |        | 18                  |           |
| Drawer Included:        |        | No                  |           |
| Drawer Type:            |        | Not Applicable      |           |
| No of Shelves:          |        | 2                   |           |
| Hinge Type:             |        | 95 Degree Clip-On S | oft Close |
| Hinge Included:         |        | Yes                 |           |
| Adjustable Legs:        |        | No                  |           |
| Fixings Included:       |        | Yes                 |           |
| Handle Style:           |        | Not Applicable      |           |
| Handle Included:        |        | No                  |           |
| Waste Shroud:           |        | No                  |           |
| Handle Type:            |        | Handless            |           |