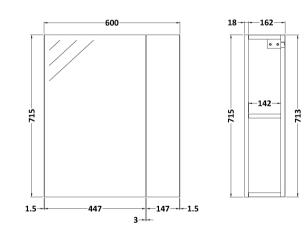

ROXOR

Sales Code: MOC324

**Description:** 600 Mirror Unit 75/25

| Product Dimensions      |        |                     |           |
|-------------------------|--------|---------------------|-----------|
| Height (mm):            |        | 715                 |           |
| Width (mm):             |        | 600                 |           |
| Depth (mm):             |        | 182                 |           |
| Nett Weight (kg):       |        | 20                  |           |
| Packaging Dimensions    |        |                     |           |
| Height (mm):            |        | 735                 |           |
| Width (mm):             |        | 620                 |           |
| Depth (mm):             |        | 202                 |           |
| Gross Weight (kg):      |        | 20                  |           |
| Packaging Data          |        |                     |           |
| Box Colour:             |        | Brown Cardboard B   | ОХ        |
| Box Qty:                |        | 1                   |           |
| Label Size:             |        | 100 x 50            |           |
| Label Colour:           |        | White Label         |           |
| Label Qty:              |        | 2                   |           |
| Outer Box Dimensions (I | f Appl | icable)             |           |
| Height (mm):            |        |                     |           |
| Width (mm):             |        |                     |           |
| Depth (mm):             |        |                     |           |
| Gross Weight (kg):      |        |                     |           |
| Barcode:                |        | 5055275870051       |           |
| Product Details         |        |                     |           |
| Country of Origin:      |        | China               |           |
| Fitting Instruction:    |        | Yes                 |           |
| Certification:          | FSC:   | Yes                 | CE: Yes   |
| Colour:                 |        | Gloss Grey          |           |
| Construction Method:    |        | Cam & Wood Dowel    |           |
| Construction Type:      |        | Rigid               |           |
| Cabinet Finish:         |        | MFC Painted Gloss   |           |
| Fascia Finish:          |        | MFC Painted Gloss   |           |
| Cabinet Thickness (mm): |        | 16                  |           |
| Fascia Thickness (mm):  |        | 18                  |           |
| Drawer Included:        |        | No                  |           |
| Drawer Type:            |        | Not Applicable      |           |
| No of Shelves:          |        | 2                   |           |
| Hinge Type:             |        | 95 Degree Clip-On S | oft Close |
| Hinge Included:         |        | Yes                 |           |
| Adjustable Legs:        |        | No                  |           |
| Fixings Included:       |        | Yes                 |           |
| Handle Style:           |        | Not Applicable      |           |
| Handle Included:        |        | No                  |           |
| Waste Shroud:           |        | No                  |           |
| Handle Type:            |        | Handless            |           |