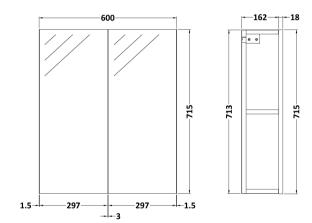

ROXOR

Sales Code: MOC323

**Description:** 600 Mirror Unit 50/50

| Product Dimensions      |        |                            |    |
|-------------------------|--------|----------------------------|----|
| Height (mm):            |        | 715                        |    |
| Width (mm):             |        | 600                        |    |
| Depth (mm):             |        | 182                        |    |
| Nett Weight (kg):       |        | 21                         |    |
| Packaging Dimensions    |        |                            |    |
| Height (mm):            |        | 735                        |    |
| Width (mm):             |        | 620                        |    |
| Depth (mm):             |        | 202                        |    |
| Gross Weight (kg):      |        | 21                         |    |
| Packaging Data          |        |                            |    |
| Box Colour:             |        | Brown Cardboard Box        |    |
| Box Qty:                |        | 1                          |    |
| Label Size:             |        | 100 x 50                   |    |
| Label Colour:           |        | White Label                |    |
| Label Qty:              |        | 2                          |    |
| Outer Box Dimensions (I | f Appl | icable)                    |    |
| Height (mm):            |        |                            |    |
| Width (mm):             |        |                            |    |
| Depth (mm):             |        |                            |    |
| Gross Weight (kg):      |        |                            |    |
| Barcode:                |        | 5055275870044              |    |
| Product Details         |        |                            |    |
| Country of Origin:      |        | China                      |    |
| Fitting Instruction:    |        | Yes                        |    |
| Certification:          | FSC:   | Yes CE: Ye                 | es |
| Colour:                 |        | Gloss Grey                 |    |
| Construction Method:    |        | Cam & Wood Dowel           |    |
| Construction Type:      |        | Rigid                      |    |
| Cabinet Finish:         |        | MFC Painted Gloss          |    |
| Fascia Finish:          |        | MFC Painted Gloss          |    |
| Cabinet Thickness (mm): |        | 16                         |    |
| Fascia Thickness (mm):  |        | 18                         |    |
| Drawer Included:        |        | No                         |    |
| Drawer Type:            |        | Not Applicable             |    |
| No of Shelves:          |        | 2                          |    |
| Hinge Type:             |        | 95 Degree Clip-On Soft Clo | se |
| Hinge Included:         |        | Yes                        |    |
| Adjustable Legs:        |        | No                         |    |
| Fixings Included:       |        | Yes                        |    |
| Handle Style:           |        | Not Applicable             |    |
| Handle Included:        |        | No                         |    |
| Waste Shroud:           |        | No                         |    |
| Handle Type:            |        | Handless                   |    |