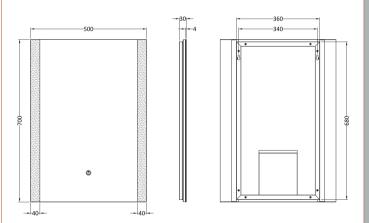

Sales Code: LQ601 Description: 700X500 Ambient Mirror

| Product Dim          | ensions     |              |                 |               |  |
|----------------------|-------------|--------------|-----------------|---------------|--|
| Height (mm):         |             | 70           | 700             |               |  |
| Width (mm):          |             | 50           | 500             |               |  |
| Depth (mm):          |             | 30           | 30              |               |  |
| Nett Weight (kg      | ;):         | 5            |                 |               |  |
| Packaging Di         | imensions   |              |                 |               |  |
| Height (mm):         |             |              | 830             |               |  |
| Width (mm):          |             |              | 625             |               |  |
| Depth (mm):          |             |              | 90              |               |  |
| Gross Weight (k      | (g):        | 7            |                 |               |  |
| Packaging Da         | ata         |              |                 |               |  |
| Box Colour:          |             | Br           | own Cardboard E | Box - Printed |  |
| Box Qty:             |             | 1            |                 |               |  |
| Label Size:          |             |              | X               |               |  |
| Label Colour:        |             | No           | t Applicable    |               |  |
| Label Qty:           |             |              |                 |               |  |
| Outer Box Di         | imensions ( | If Applicabl | e               |               |  |
| Height (mm):         |             |              |                 |               |  |
| Width (mm):          |             |              |                 |               |  |
| Depth (mm):          |             |              |                 |               |  |
| Gross Weight (k      | (g):        |              |                 |               |  |
| Barcode:             |             | 50           | 56211890638     |               |  |
| <b>Product Deta</b>  | ils         |              |                 |               |  |
| Country of Origin:   |             |              | ina             |               |  |
| Fitting Instruction: |             | No           | No              |               |  |
| Certification:       | CE: Yes     | FSC: No      | WEEE: No        | RoHS: Yes     |  |
|                      | EMC: Yes    | LYD: Yes     | ECOMP:          | ECIRC:        |  |
| Product Material:    |             | Alı          | Aluminium       |               |  |
| Colour/Finish:       |             |              |                 |               |  |
| No of Shelves:       |             | 0            |                 |               |  |
| Fixings Included:    |             | Ye           | Yes             |               |  |
| Light Power So       | urce:       | Ma           | ains Supply     |               |  |
| No of Lights:        |             | 2            | 2               |               |  |
| Bulb Type:           |             | Le           | Led             |               |  |
| Voltage:             |             | 12           | 12              |               |  |
| Operation Method:    |             | To           | Touch Sensor    |               |  |
| Bulb Watt:           |             | 21           | 21              |               |  |
| Product Features:    |             | De           | Demister        |               |  |
| Illuminated:         |             | Ye           | Yes             |               |  |
|                      |             |              |                 |               |  |