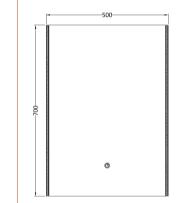

ROXOR

Sales Code: LQ503

**Description:** 700X500 Led Mirror

| Product Dim          | ensions      |            |                               |          |           |  |
|----------------------|--------------|------------|-------------------------------|----------|-----------|--|
| Height (mm):         |              |            | 700                           |          |           |  |
| Width (mm):          |              |            | 500                           |          |           |  |
| Depth (mm):          |              |            | 33                            |          |           |  |
| Nett Weight (kg      | g):          |            | 5                             |          |           |  |
| Packaging Di         | imensions    |            |                               |          |           |  |
| Height (mm):         | Ieight (mm): |            |                               | 830      |           |  |
| Width (mm):          |              |            | 625                           |          |           |  |
| Depth (mm):          |              |            | 90                            |          |           |  |
| Gross Weight (kg):   |              |            | 7                             |          |           |  |
| Packaging Da         | ata          |            |                               |          |           |  |
| Box Colour:          |              |            | Brown Cardboard Box - Printed |          |           |  |
| Box Qty:             |              |            | 1                             |          |           |  |
| Label Size:          |              |            | Х                             |          |           |  |
| Label Colour:        |              |            | Not Applicable                |          |           |  |
| Label Qty:           |              |            |                               |          |           |  |
| Outer Box Di         | imensions (I | If Applica | ble                           |          |           |  |
| Height (mm):         |              |            |                               |          |           |  |
| Width (mm):          |              |            |                               |          |           |  |
| Depth (mm):          |              |            |                               |          |           |  |
| Gross Weight (l      | kg):         |            |                               |          |           |  |
| Barcode:             |              |            | 5056211890621                 |          |           |  |
| Product Deta         | ails         |            |                               |          |           |  |
| Country of Origin:   |              |            | China                         |          |           |  |
| Fitting Instruction: |              |            | No                            |          |           |  |
| Certification:       | CE: Yes      | FSC: No    | 1                             | WEEE: No | RoHS: Yes |  |
|                      | EMC: Yes     | LYD: Yes   | ]                             | ECOMP:   | ECIRC:    |  |
| Product Material:    |              |            | Aluminium                     |          |           |  |
| Colour/Finish:       |              |            |                               |          |           |  |
| No of Shelves:       |              |            | 0                             |          |           |  |
| Fixings Included:    |              |            | Yes                           |          |           |  |
| Light Power Source:  |              |            | Mains Supply                  |          |           |  |
| No of Lights:        |              |            | 2                             |          |           |  |
| Bulb Type:           |              |            | Led                           |          |           |  |
| Voltage:             |              |            | 12                            |          |           |  |
| Operation Method:    |              |            | Touch Sensor                  |          |           |  |
| Bulb Watt:           |              |            | 21                            |          |           |  |
| Product Features:    |              |            | Demister                      |          |           |  |
| Illuminated:         |              |            | Yes                           |          |           |  |