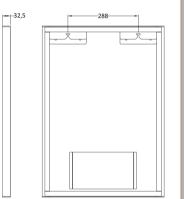

ROXOR

Sales Code: LQ503

**Description:** 700X500 Led Mirror

| Product Dim          | ensions      |            |                               |          |           |  |
|----------------------|--------------|------------|-------------------------------|----------|-----------|--|
| Height (mm):         |              |            | 700                           |          |           |  |
| Width (mm):          |              |            | 500                           |          |           |  |
| Depth (mm):          |              |            | 33                            |          |           |  |
| Nett Weight (kg      | g):          |            | 5                             |          |           |  |
| Packaging Di         | imensions    |            |                               |          |           |  |
| Height (mm):         | Ieight (mm): |            |                               | 830      |           |  |
| Width (mm):          |              |            | 625                           |          |           |  |
| Depth (mm):          |              |            | 90                            |          |           |  |
| Gross Weight (kg):   |              |            | 7                             |          |           |  |
| Packaging Da         | ata          |            |                               |          |           |  |
| Box Colour:          |              |            | Brown Cardboard Box - Printed |          |           |  |
| Box Qty:             |              |            | 1                             |          |           |  |
| Label Size:          |              |            | Х                             |          |           |  |
| Label Colour:        |              |            | Not Applicable                |          |           |  |
| Label Qty:           |              |            |                               |          |           |  |
| Outer Box Di         | imensions (I | If Applica | ble                           |          |           |  |
| Height (mm):         |              |            |                               |          |           |  |
| Width (mm):          |              |            |                               |          |           |  |
| Depth (mm):          |              |            |                               |          |           |  |
| Gross Weight (l      | kg):         |            |                               |          |           |  |
| Barcode:             |              |            | 5056211890621                 |          |           |  |
| Product Deta         | ails         |            |                               |          |           |  |
| Country of Origin:   |              |            | China                         |          |           |  |
| Fitting Instruction: |              |            | No                            |          |           |  |
| Certification:       | CE: Yes      | FSC: No    | 1                             | WEEE: No | RoHS: Yes |  |
|                      | EMC: Yes     | LYD: Yes   | ]                             | ECOMP:   | ECIRC:    |  |
| Product Material:    |              |            | Aluminium                     |          |           |  |
| Colour/Finish:       |              |            |                               |          |           |  |
| No of Shelves:       |              |            | 0                             |          |           |  |
| Fixings Included:    |              |            | Yes                           |          |           |  |
| Light Power Source:  |              |            | Mains Supply                  |          |           |  |
| No of Lights:        |              |            | 2                             |          |           |  |
| Bulb Type:           |              |            | Led                           |          |           |  |
| Voltage:             |              |            | 12                            |          |           |  |
| Operation Method:    |              |            | Touch Sensor                  |          |           |  |
| Bulb Watt:           |              |            | 21                            |          |           |  |
| Product Features:    |              |            | Demister                      |          |           |  |
| Illuminated:         |              |            | Yes                           |          |           |  |