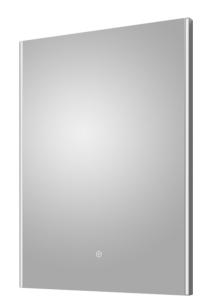

ROXOR

Sales Code: LQ503

**Description:** 700X500 Led Mirror

| Product Dim          | ensions      |            |                               |          |           |  |
|----------------------|--------------|------------|-------------------------------|----------|-----------|--|
| Height (mm):         |              |            | 700                           |          |           |  |
| Width (mm):          |              |            | 500                           |          |           |  |
| Depth (mm):          |              |            | 33                            |          |           |  |
| Nett Weight (kg      | g):          |            | 5                             |          |           |  |
| Packaging Di         | imensions    |            |                               |          |           |  |
| Height (mm):         | Ieight (mm): |            |                               | 830      |           |  |
| Width (mm):          |              |            | 625                           |          |           |  |
| Depth (mm):          |              |            | 90                            |          |           |  |
| Gross Weight (kg):   |              |            | 7                             |          |           |  |
| Packaging Da         | ata          |            |                               |          |           |  |
| Box Colour:          |              |            | Brown Cardboard Box - Printed |          |           |  |
| Box Qty:             |              |            | 1                             |          |           |  |
| Label Size:          |              |            | Х                             |          |           |  |
| Label Colour:        |              |            | Not Applicable                |          |           |  |
| Label Qty:           |              |            |                               |          |           |  |
| Outer Box Di         | imensions (I | If Applica | ble                           |          |           |  |
| Height (mm):         |              |            |                               |          |           |  |
| Width (mm):          |              |            |                               |          |           |  |
| Depth (mm):          |              |            |                               |          |           |  |
| Gross Weight (l      | kg):         |            |                               |          |           |  |
| Barcode:             |              |            | 5056211890621                 |          |           |  |
| Product Deta         | ails         |            |                               |          |           |  |
| Country of Origin:   |              |            | China                         |          |           |  |
| Fitting Instruction: |              |            | No                            |          |           |  |
| Certification:       | CE: Yes      | FSC: No    | 1                             | WEEE: No | RoHS: Yes |  |
|                      | EMC: Yes     | LYD: Yes   | ]                             | ECOMP:   | ECIRC:    |  |
| Product Material:    |              |            | Aluminium                     |          |           |  |
| Colour/Finish:       |              |            |                               |          |           |  |
| No of Shelves:       |              |            | 0                             |          |           |  |
| Fixings Included:    |              |            | Yes                           |          |           |  |
| Light Power Source:  |              |            | Mains Supply                  |          |           |  |
| No of Lights:        |              |            | 2                             |          |           |  |
| Bulb Type:           |              |            | Led                           |          |           |  |
| Voltage:             |              |            | 12                            |          |           |  |
| Operation Method:    |              |            | Touch Sensor                  |          |           |  |
| Bulb Watt:           |              |            | 21                            |          |           |  |
| Product Features:    |              |            | Demister                      |          |           |  |
| Illuminated:         |              |            | Yes                           |          |           |  |